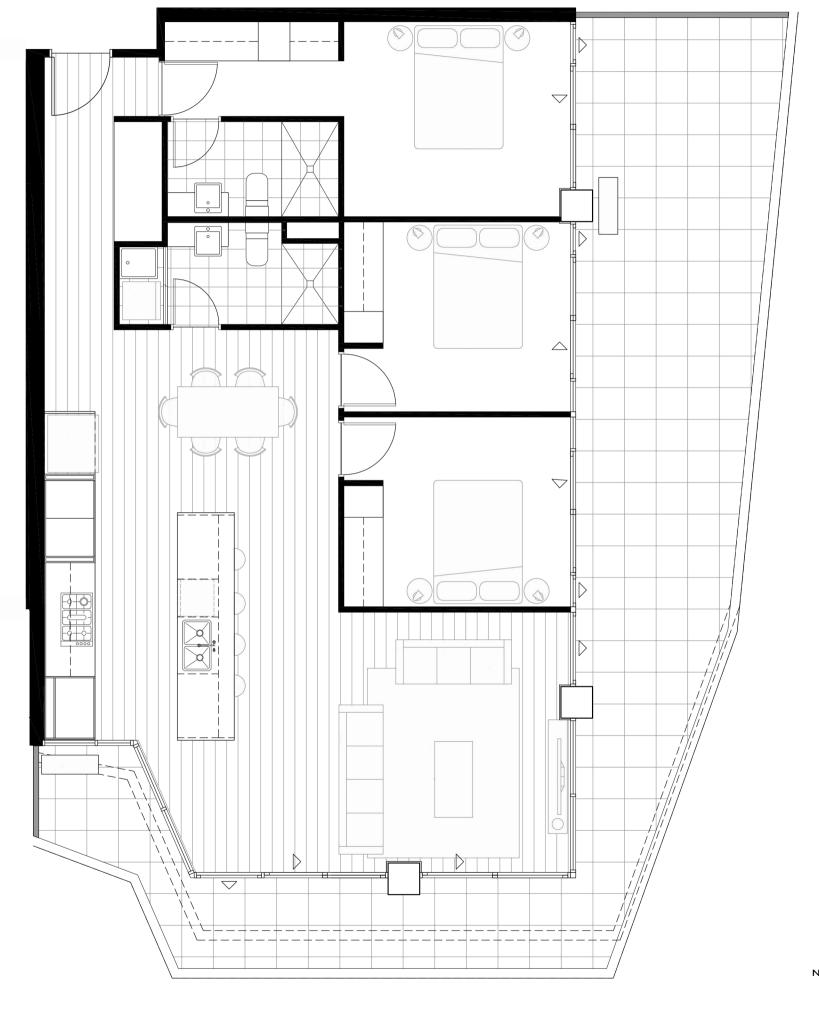

0 IM 2M

## TYPE 2B SW



Apartments
214 314

Internal Area 93.29m<sup>2</sup>

Bedrooms 2
Bathrooms 2
Car spaces 2





## TYPE 2B SWI

 Internal Area
 88.19m²

 External area
 37.85m²

 Total
 126.04m²

 Bedrooms
 2

 Bathrooms
 2

 Car spaces
 1



## TYPE 3B SW



Apartments
513 613

Internal Area 115.42m<sup>2</sup>

Bedrooms ...
Bathrooms ...

Car spaces

#### Balcony Areas

| 513 | 71.87m²    |
|-----|------------|
| 613 | $64.55m^2$ |





Apartment 713 813

### TYPE 3B SW I

Internal Area

 $112.97m^2$ 

Bedrooms 3

Bathrooms 2

Car spaces 2

### Balcony Areas

713 59.88 m<sup>2</sup>

813 52.50 m<sup>2</sup>







# TYPE 3B A SW2

 Internal Area
 112.57m²

 External area
 48.70m²

 Total
 161.27m²

| Bedrooms   | 3 |
|------------|---|
| Bathrooms  | 2 |
| Car spaces | 2 |





# TYPE 3B A SW3

| Total         | 151.78m²    |
|---------------|-------------|
| External area | 41.20m²     |
| Internal Area | $110.58m^2$ |

| Bedrooms   | 3 |
|------------|---|
| Bathrooms  | 2 |
| Car spaces | 2 |







## TYPE 2B A3 M



Apartments
914 1014

Internal Area 78.59m²

Bedrooms2Bathrooms2Car spaces1













 Apartments

 114
 215
 315
 415

 514
 614
 714
 814

Internal Area 83.50m²

| Bedrooms   | 2 |
|------------|---|
| Bathrooms  | 2 |
| Car spaces | 1 |













 Apartments

 115
 216
 316
 416
 515

 615
 715
 815
 915
 1015

Internal Area 78.59m²

| Bedrooms   | 2 |
|------------|---|
| Bathrooms  | 2 |
| Car spaces | 1 |









### TYPE 2B D



 Apartments

 217
 317
 417
 516

 616
 716
 816
 914
 1016

 Bedrooms
 2

 Bathrooms
 2

 Car spaces