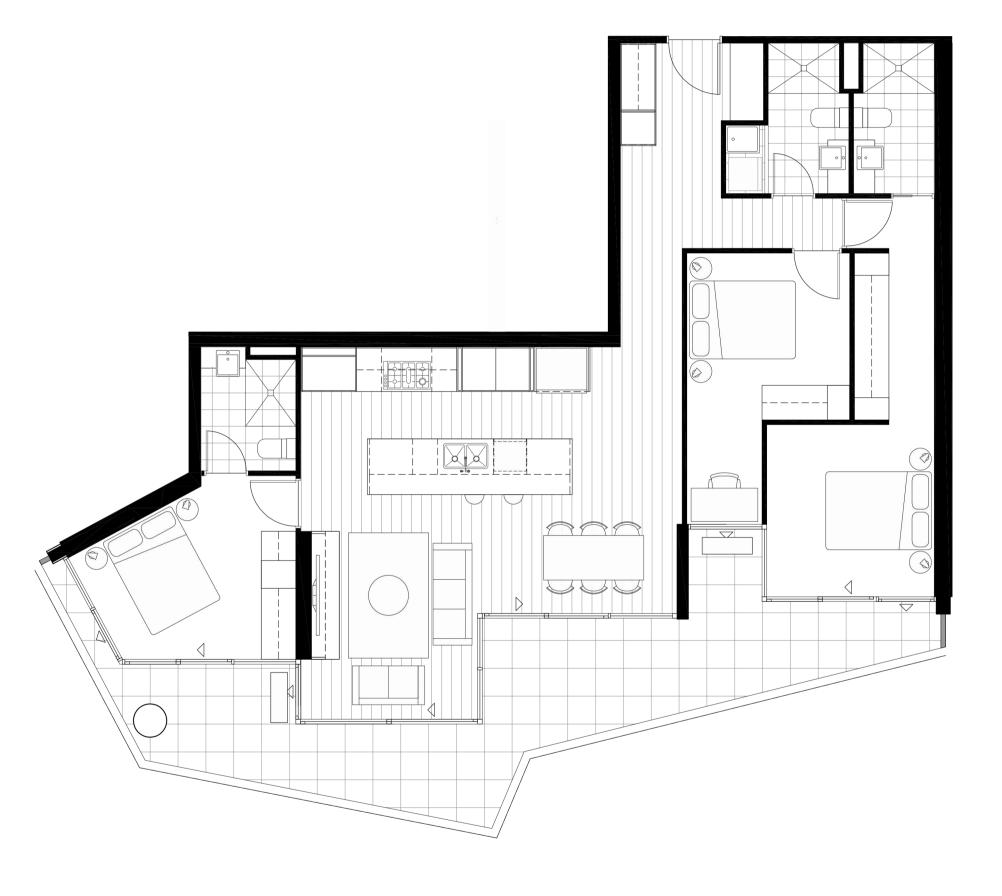

## TYPE 3B N

 Apartments

 203
 403
 503
 603

 703
 1003

Internal Area 108.81m<sup>2</sup>

| Bedrooms   | j |
|------------|---|
| Bathrooms  | 2 |
| Car spaces | 2 |

0 IM 2M

104 204