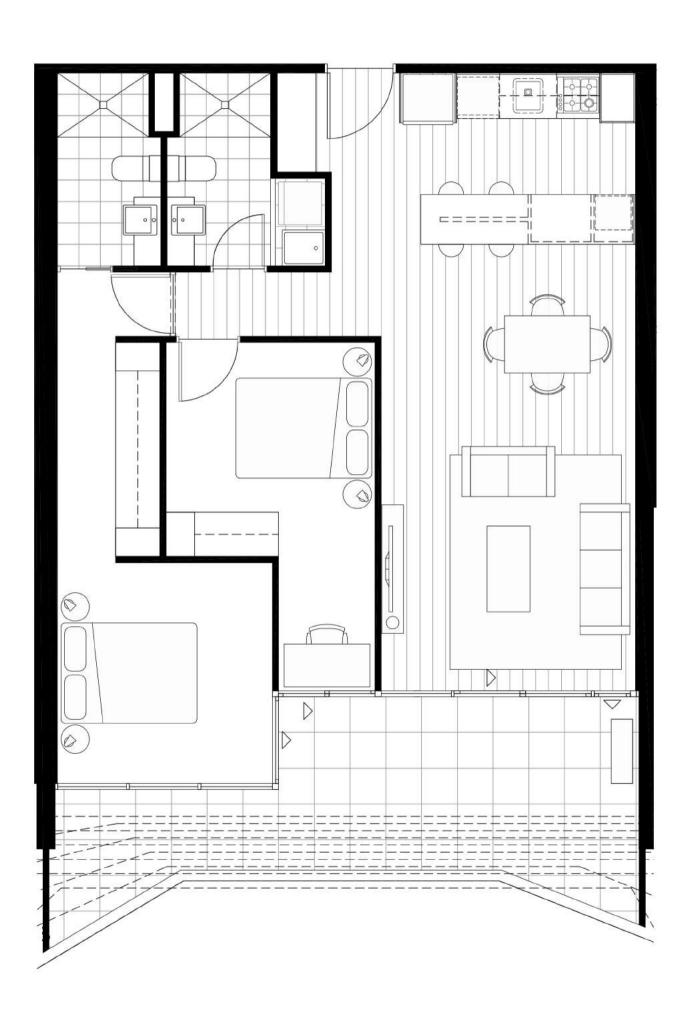

| Aparti | nents |     |     |      |
|--------|-------|-----|-----|------|
| 101    | 201   | 301 | 401 | 501  |
| 601    | 701   | 801 | 901 | 1001 |

Internal Area 78.59m²

| Bedrooms   | 2 |
|------------|---|
| Bathrooms  | 2 |
| Car spaces | 1 |

## TYPE 2B AI M

| Total         | $90.14m^2$          |
|---------------|---------------------|
| External area | 11.55m <sup>2</sup> |
| Internal Area | 78.59m²             |

| Bedrooms   | 2 |
|------------|---|
| Bathrooms  | 2 |
| Car spaces | 1 |

## TYPE 2B AI

| Total         | 90.14m <sup>2</sup> |
|---------------|---------------------|
| External area | 11.55m <sup>2</sup> |
| Internal Area | 78.59m²             |

| Bedrooms   | 2 |
|------------|---|
| Bathrooms  | 2 |
| Car spaces | 1 |