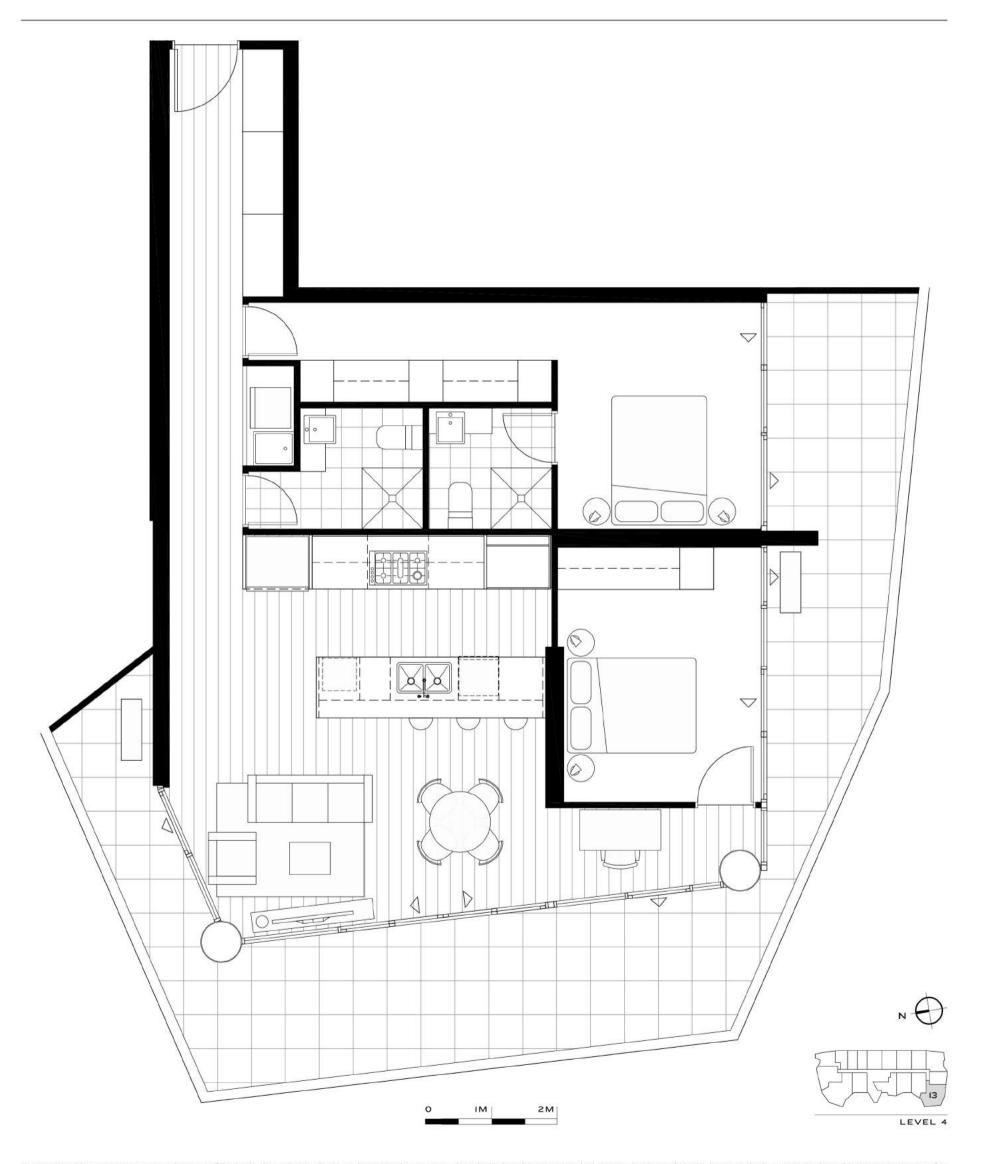

212 312 412 512

612 712 812 912

# TYPE 3B SE

| Total         | 134.9m² |
|---------------|---------|
| External area | 41.6m²  |
| Internal Area | 93.3m²  |

| Bedrooms   | 3 |
|------------|---|
| Bathrooms  | 2 |
| Car spaces | 2 |

| 212<br>3B SE1 |  |
|---------------|--|
|               |  |







213 313 413

# TYPE IB S

| Total         | $70.04m^2$ |
|---------------|------------|
| External area | 15.26m²    |
| Internal Area | 54.78m²    |

| Bedrooms   | 1 |
|------------|---|
| Bathrooms  | 1 |
| Car spaces | 1 |







0 IM 2M

## TYPE 2B SW



Apartments
214 314

Internal Area 93.29m<sup>2</sup>

Bedrooms 2
Bathrooms 2
Car spaces 2





## TYPE 2B SWI

 Internal Area
 88.19m²

 External area
 37.85m²

 Total
 126.04m²

 Bedrooms
 2

 Bathrooms
 2

 Car spaces
 1



## TYPE 3B SW



Apartments
513 613

Internal Area 115.42m<sup>2</sup>

Bedrooms ...
Bathrooms ...

Car spaces

#### Balcony Areas

| 513 | 71.87m²    |
|-----|------------|
| 613 | $64.55m^2$ |





Apartment 713 813

### TYPE 3B SW I

Internal Area

 $112.97m^2$ 

Bedrooms 3

Bathrooms 2

Car spaces 2

### Balcony Areas

713 59.88 m<sup>2</sup>

813 52.50 m<sup>2</sup>







# TYPE 3B A SW2

 Internal Area
 112.57m²

 External area
 48.70m²

 Total
 161.27m²

| Bedrooms   | 3 |
|------------|---|
| Bathrooms  | 2 |
| Car spaces | 2 |





# TYPE 3B A SW3

| Total         | 151.78m²    |
|---------------|-------------|
| External area | 41.20m²     |
| Internal Area | $110.58m^2$ |

| Bedrooms   | 3 |
|------------|---|
| Bathrooms  | 2 |
| Car spaces | 2 |







## TYPE 2B A3 M



Ap