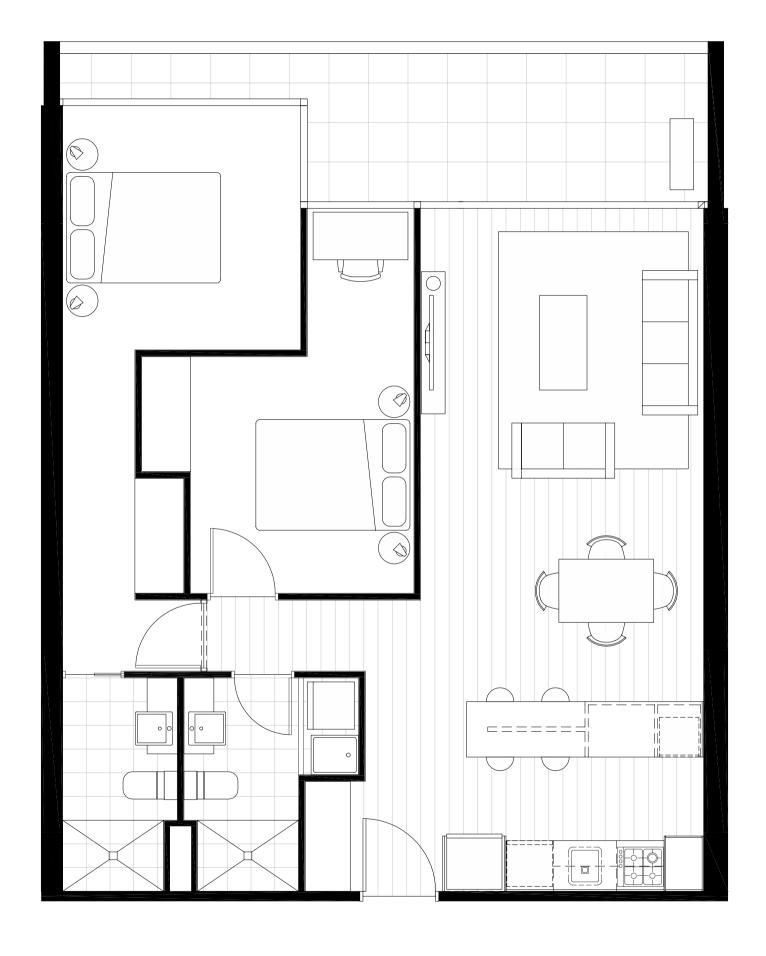

| Aparti | nents |     |     |      |
|--------|-------|-----|-----|------|
| 101    | 201   | 301 | 401 | 501  |
| 601    | 701   | 801 | 901 | 1001 |

Internal Area 78.59m²

| Bedrooms   | 2 |
|------------|---|
| Bathrooms  | 2 |
| Car spaces | 1 |

## TYPE 2B AI

| Total         | 90.14m <sup>2</sup> |
|---------------|---------------------|
| External area | 11.55m <sup>2</sup> |
| Internal Area | 78.59m²             |

| Bedrooms   | 2 |
|------------|---|
| Bathrooms  | 2 |
| Car spaces | 1 |