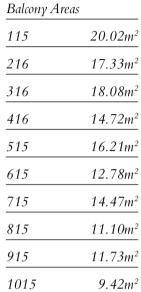

| Bedrooms   | 2 |
|------------|---|
| Bathrooms  | 2 |
| Car spaces | 1 |

 Apartments

 115
 216
 316
 416
 515

 615
 715
 815
 915
 1015

Internal Area 78.59m²

| Bedrooms   | 2 |
|------------|---|
| Bathrooms  | 2 |
| Car spaces | 1 |