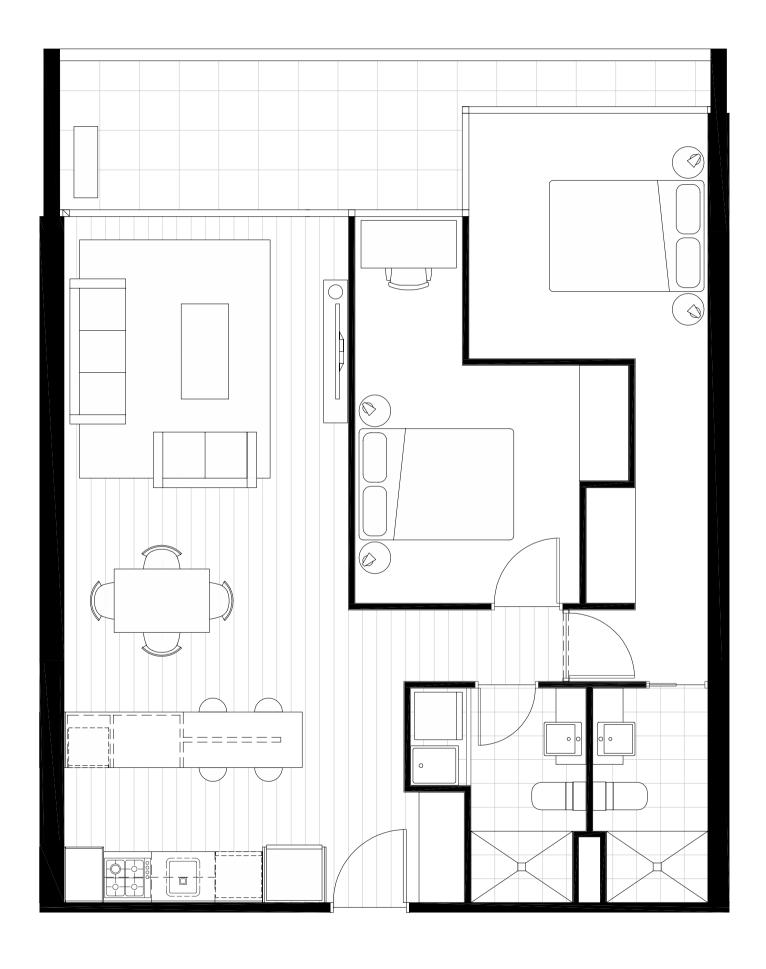

## TYPE 2B AI M

| Total         | $90.14m^2$          |
|---------------|---------------------|
| External area | 11.55m <sup>2</sup> |
| Internal Area | 78.59m²             |

| Bedrooms   | 2 |
|------------|---|
| Bathrooms  | 2 |
| Car spaces | 1 |

## TYPE 2B AI

| Total         | 90.14m <sup>2</sup> |
|---------------|---------------------|
| External area | 11.55m <sup>2</sup> |
| Internal Area | 78.59m²             |

| Bedrooms   | 2 |
|------------|---|
| Bathrooms  | 2 |
| Car spaces | 1 |