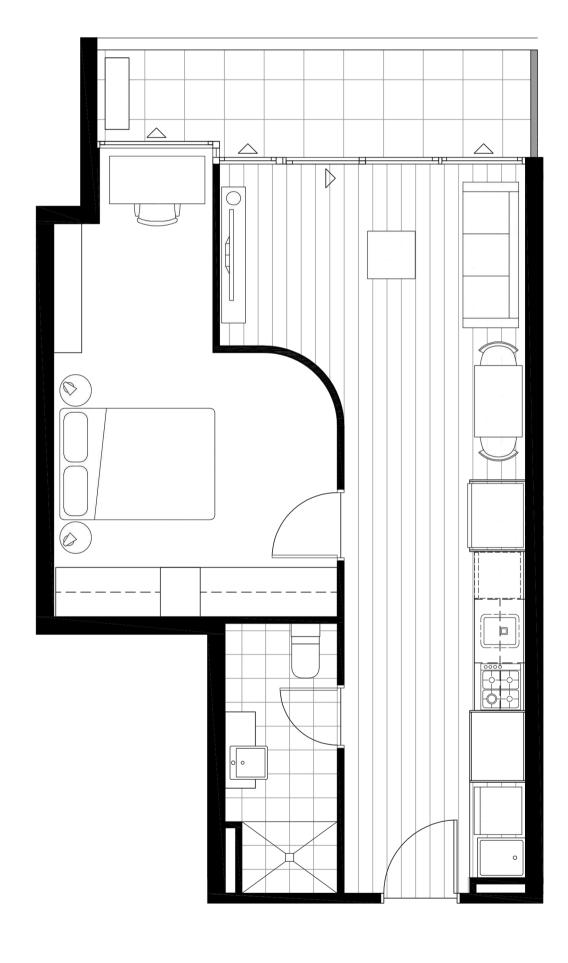

## TYPE 4B NW

Apartments
202 302

Internal Area 138.8m²

Bedrooms

Bathrooms

Car spaces 3