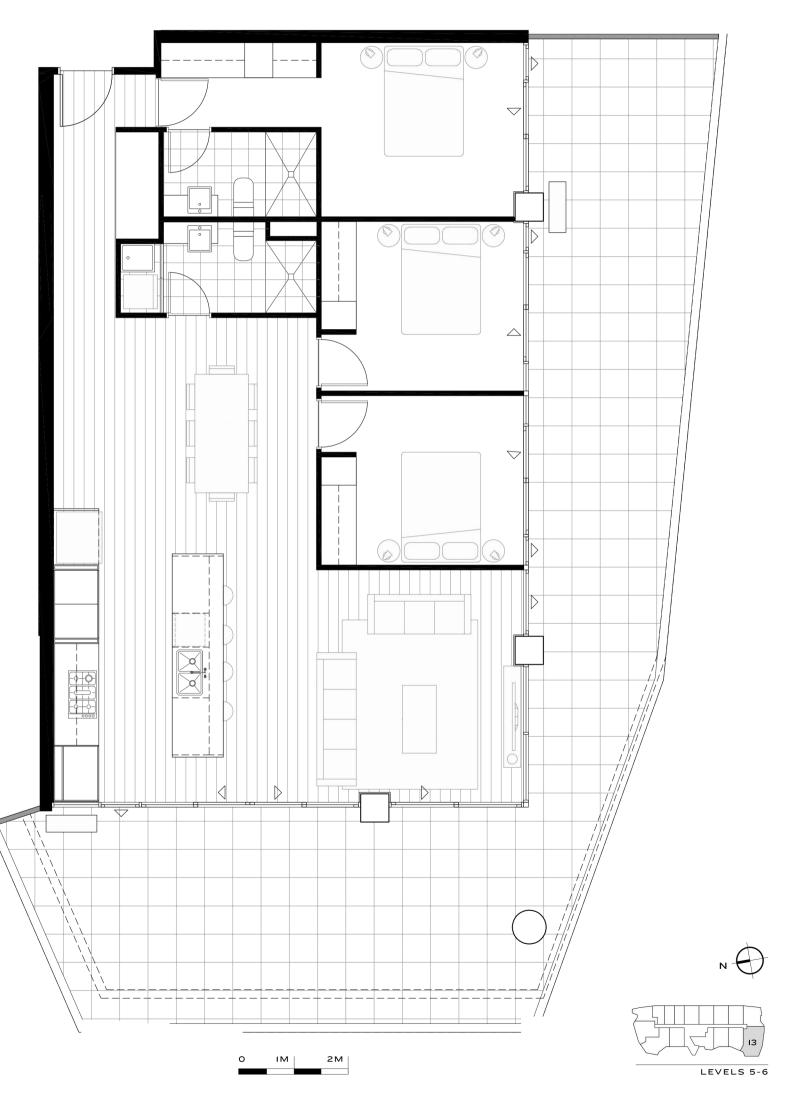

---|---|
| Bathrooms  | 2 |
| Car spaces | 2 |

| 212<br>3B SE1 |  |
|---------------|--|
|               |  |







213 313 413

# TYPE IB S

| Total         | $70.04m^2$ |
|---------------|------------|
| External area | 15.26m²    |
| Internal Area | 54.78m²    |

| Bedrooms   | 1 |
|------------|---|
| Bathrooms  | 1 |
| Car spaces | 1 |







0 IM 2M

## TYPE 2B SW



Apartments
214 314

Internal Area 93.29m<sup>2</sup>

Bedrooms 2
Bathrooms 2
Car spaces 2





## TYPE 2B SWI

 Internal Area
 88.19m²

 External area
 37.85m²

 Total
 126.04m²

 Bedrooms
 2

 Bathrooms
 2

 Car spaces
 1



## TYPE 3B SW



Apartments
513 613

Internal Area 115.42m<sup>2</sup>

Bedrooms ...
Bathrooms ...

Car spaces

#### Balcony Areas

| 513 | 71.87m²    |
|-----|------------|
| 613 | $64.55m^2$ |





Apartment 713 813

### TYPE 3B SW I

Internal Area

 $112.97m^2$ 

Bedrooms 3

Bathrooms 2

Car spaces 2

### Balcony Areas

713 59.88 m<sup>2</sup>

813 52.50 m<sup>2</sup>







# TYPE 3B A SW2

 Internal Area
 112.57m²

 External area
 48.70m²

 Total
 161.27m²

| Bedrooms   | 3 |
|------------|---|
| Bathrooms  | 2 |
| Car spaces | 2 |





# TYPE 3B A SW3

| Total         | 151.78m²    |
|---------------|-------------|
| External area | 41.20m²     |
| Internal Area | $110.58m^2$ |

| Bedrooms   | 3 |
|------------|---|
| Bathrooms  | 2 |
| Car spaces | 2 |







## TYPE 2B A3 M



Apartments
914 1014

Internal Area 78.59m²

Bedrooms2Bathrooms2Car spaces1













 Apartments

 114
 215
 315
 415

 514
 614
 714
 814

Internal Area 83.50m²

| Bedrooms   | 2 |
|------------|-