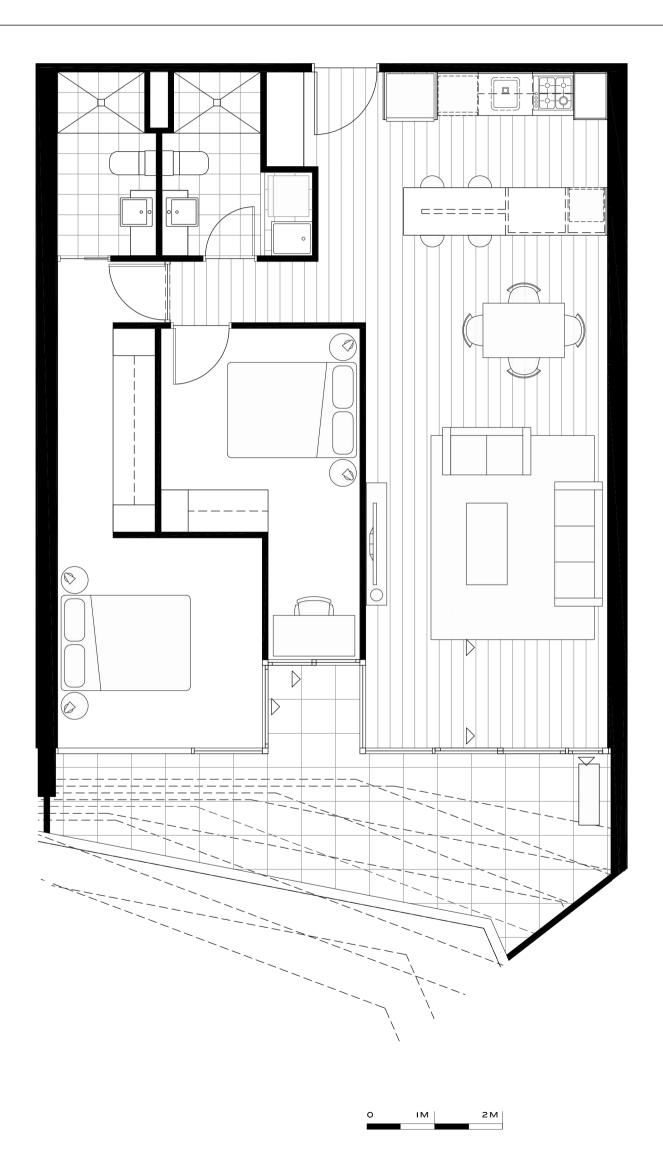

## TYPE 2B A3 M

Apartments
914 1014

Internal Area 78.59m²

Bedrooms2Bathrooms2Car spaces1

 Apartments

 114
 215
 315
 415

 514
 614
 714
 814

Internal Area 83.50m²