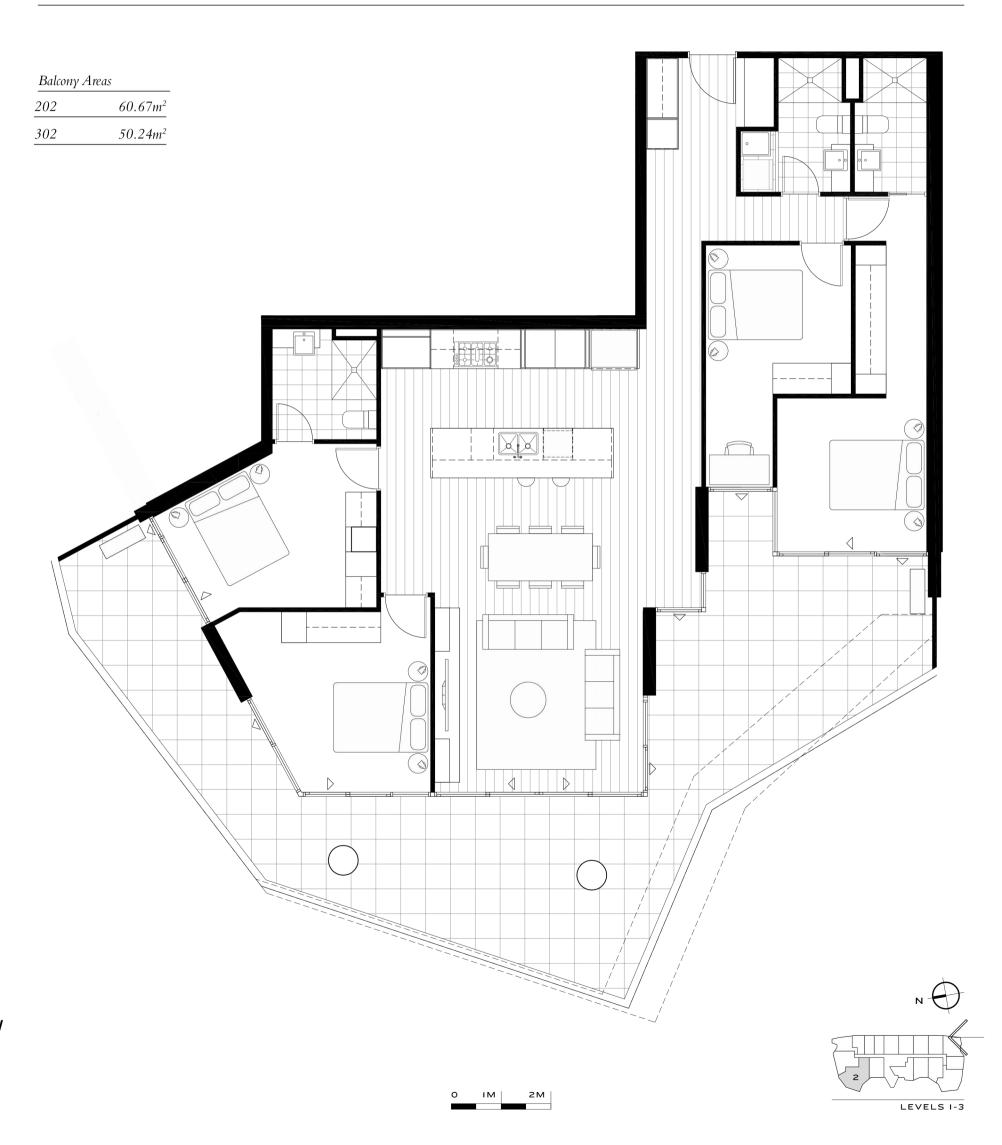

## TYPE 4B NW

Apartments
202 302

Internal Area 138.8m²

Bedrooms

Bathrooms

Car spaces 3