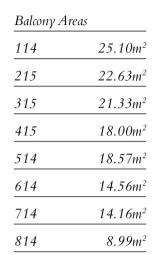

## TYPE 3B NW

Internal Area

 $115.15m^2$ 

Bedrooms3Bathrooms3

Car spaces 2

| Balcony Areas  502      |  |
|-------------------------|--|
| $\frac{602}{33.98m^2}$  |  |
|                         |  |
| 702 22.62m <sup>2</sup> |  |
|                         |  |
|                         |  |
|                         |  |

#### Balcony Areas

| 513 | 71.87m²    |
|-----|------------|
| 613 | $64.55m^2$ |

Apartment 713 813

### Balcony Areas

713 59.88 m<sup>2</sup>

813 52.50 m<sup>2</sup>