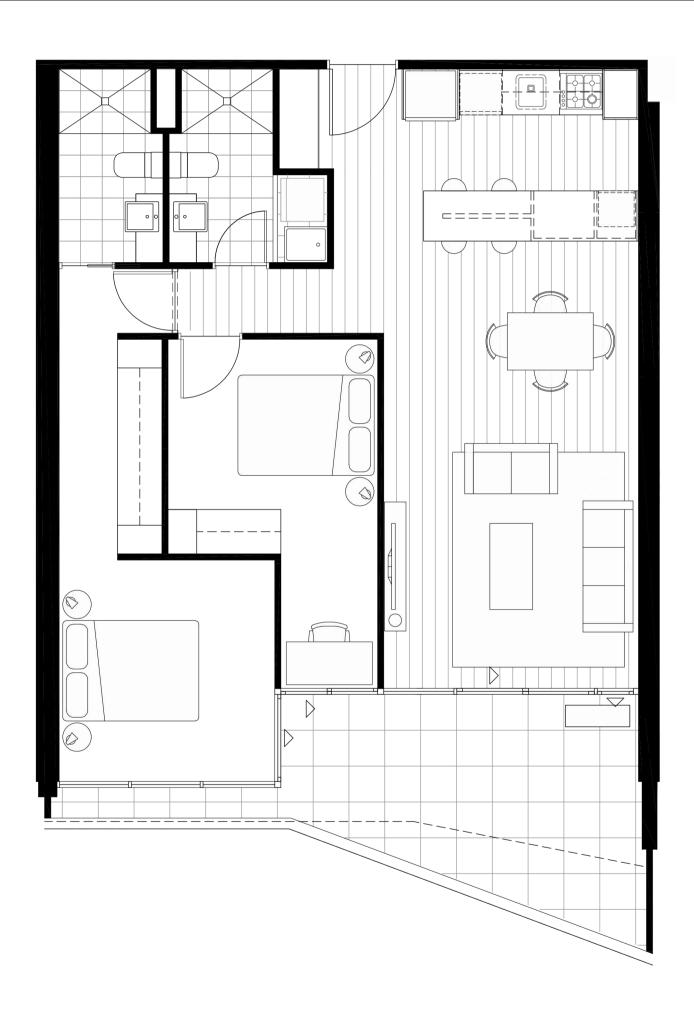

## TYPE 2B A3 M

Apartments
914 1014

Internal Area 78.59m²

Bedrooms2Bathrooms2Car spaces1

 Apartments

 114
 215
 315
 415

 514
 614
 714
 814

Internal Area 83.50m²