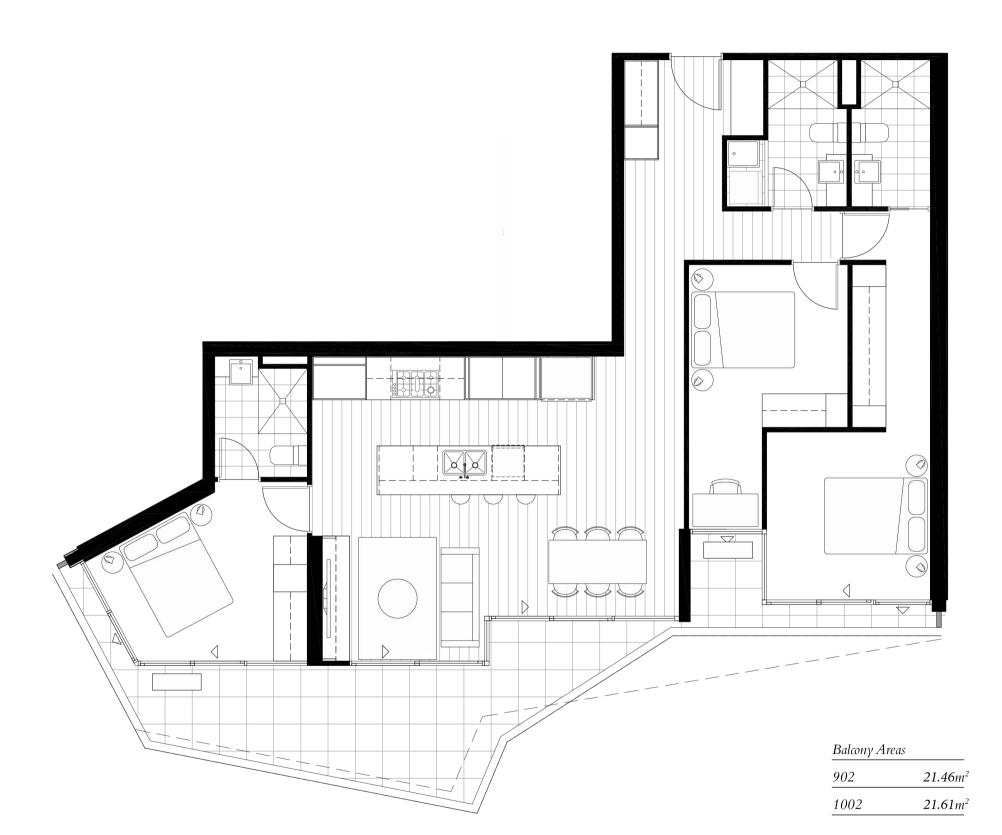

rooms   | 4 |
|------------|---|
| Bathrooms  | 3 |
| Car spaces | 3 |

LEVEL 4





602

702

502

## TYPE 3B NW

Internal Area

 $115.15m^2$ 

Bedrooms3Bathrooms3

Car spaces 2

| Balcony Areas  502      |  |
|-------------------------|--|
| $\frac{602}{33.98m^2}$  |  |
|                         |  |
| 702 22.62m <sup>2</sup> |  |
|                         |  |
|                         |  |
|                         |  |







## TYPE 3B NWI

| Total         | 138.24m <sup>2</sup> |
|---------------|----------------------|
| External area | 28.64m²              |
| Internal Area | 109.60m²             |

| Bedrooms   | 3 |
|------------|---|
| Bathrooms  | 3 |
| Car spaces | 2 |









902 1002

## TYPE 3B NW2

Internal Area 106.0m<sup>2</sup>

Bedrooms 3

Bathrooms 3

Car spaces 2







## TYPE 3B N



 Apartments

 203
 403
 503
 603

 703
 1003

Internal Area 108.81m<sup>2</sup>

| Bedrooms   | j |
|------------|---|
| Bathrooms  | 2 |
| Car spaces | 2 |







0 IM 2M



104 204

604 704

404 504

904 1004

304

804

#### TYPE 2B NE

| Total         | $95.72m^2$                  |
|---------------|-----------------------------|
| External area | 19.61 <i>m</i> <sup>2</sup> |
| Internal Area | $76.11m^2$                  |

| Bedrooms   | 2 |
|------------|---|
| Bathrooms  | 2 |
| Car spaces | 1 |







605 705

105 205 305 405 505

805 905 1005

#### TYPE IB B

| Total         | $58.13m^2$ |
|---------------|------------|
| External area | $8.07m^2$  |
| Internal Area | 50.06m²    |

| Bedrooms   | 1 |
|------------|---|
| Bathrooms  | 1 |
| Car spaces | 1 |