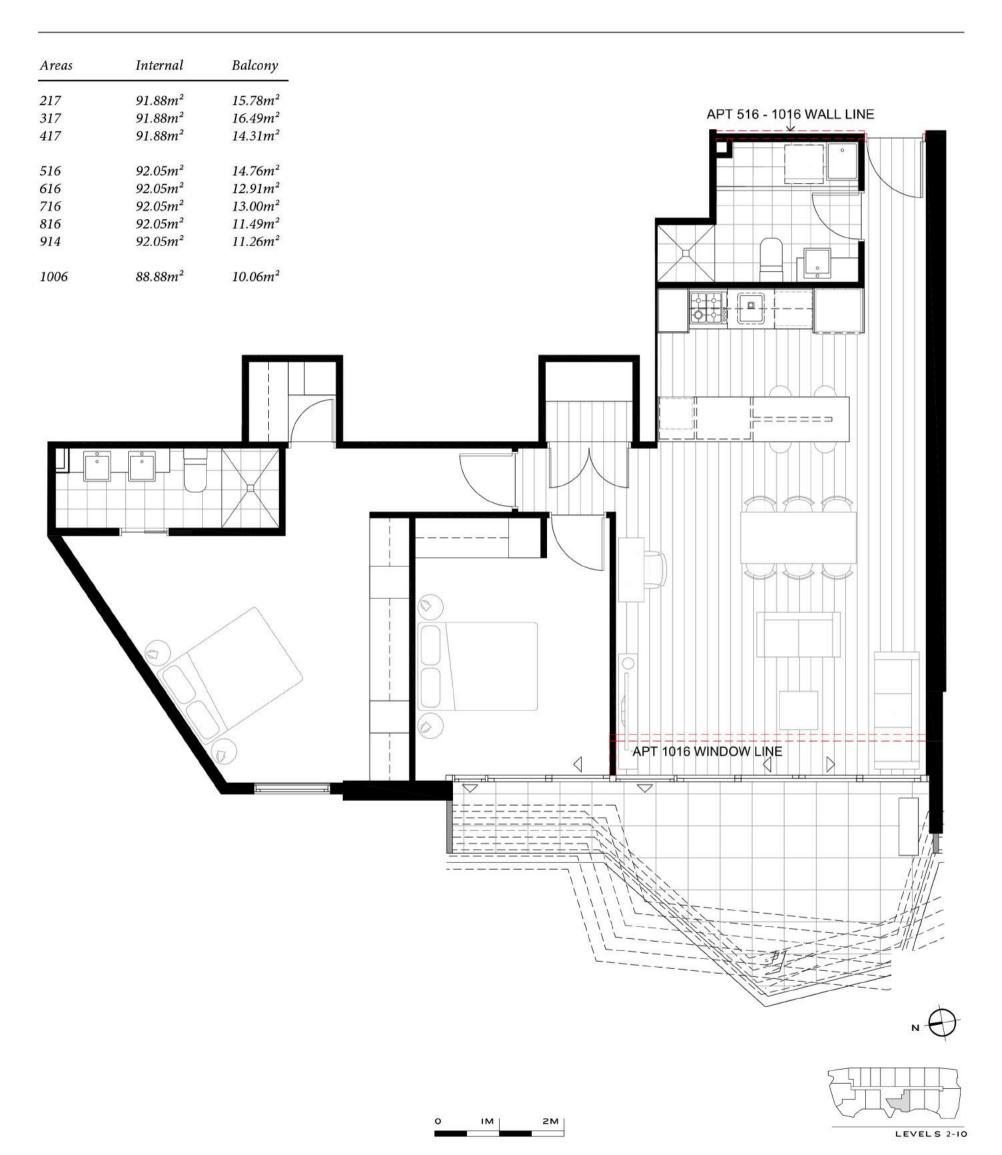

### TYPE 2B D

 Apartments

 217
 317
 417
 516

 616
 716
 816
 914
 1016

 Bedrooms
 2

 Bathrooms
 2

 Car spaces
 1