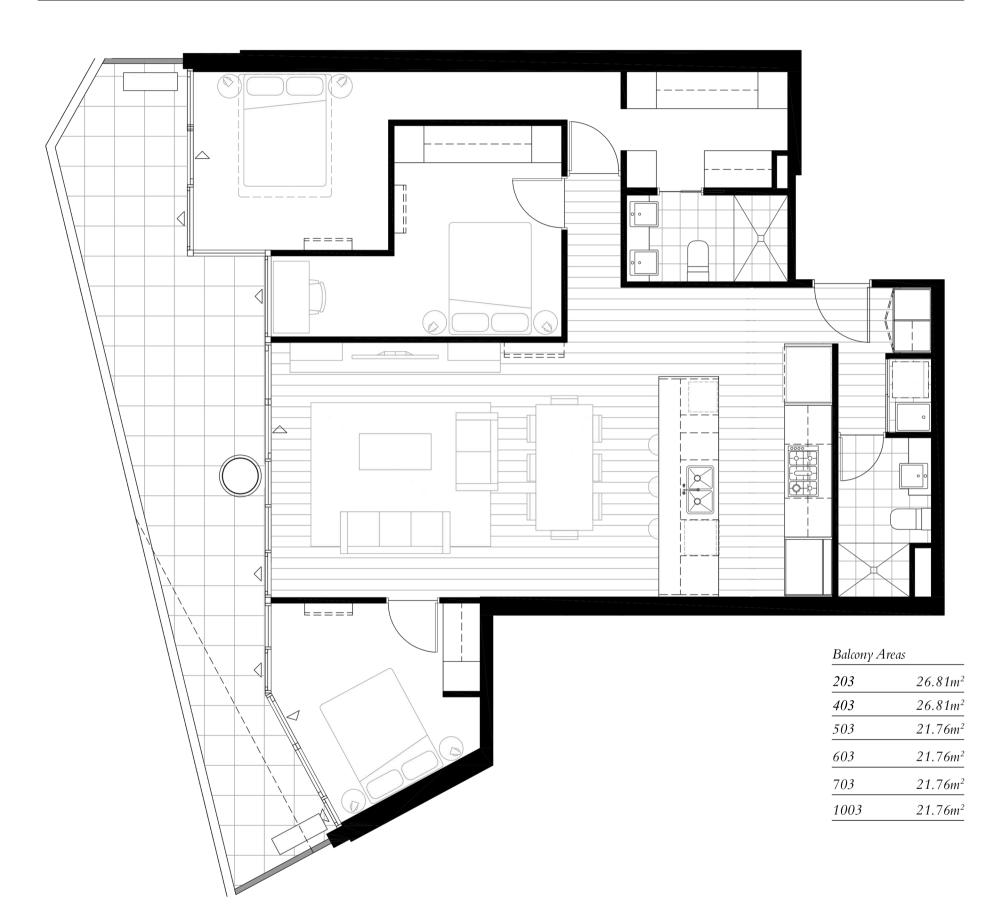

## TYPE 3B N

 Apartments

 203
 403
 503
 603

 703
 1003

Internal Area 108.81m<sup>2</sup>

| Bedrooms   | j |
|------------|---|
| Bathrooms  | 2 |
| Car spaces | 2 |

0 IM 2M

104 204