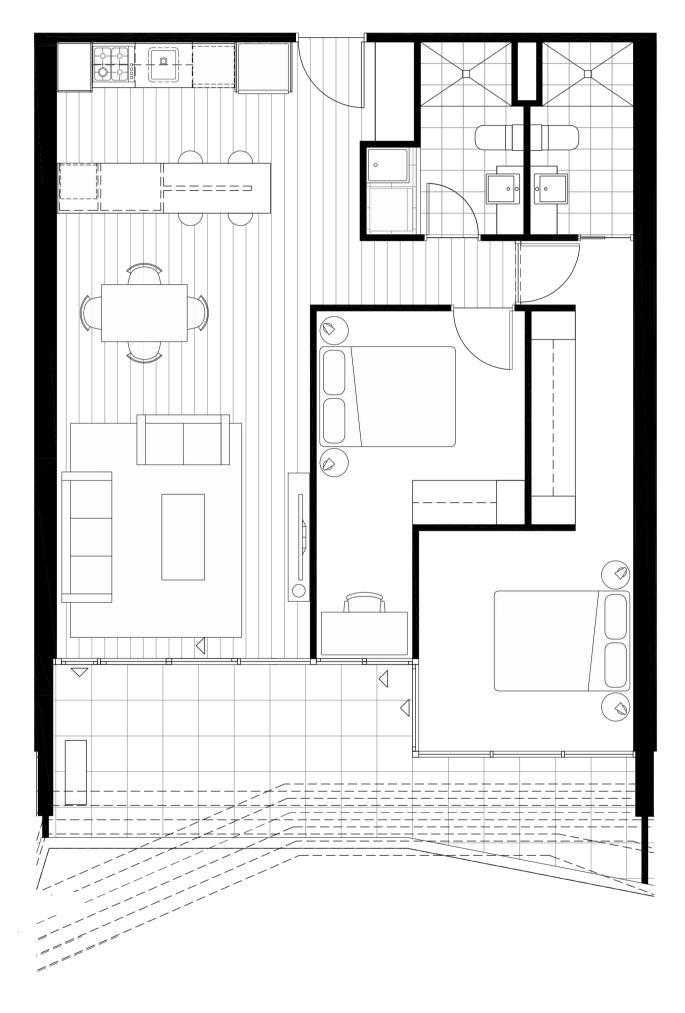

| Bedrooms   | 2 |
|------------|---|
| Bathrooms  | 2 |
| Car spaces | 1 |

 Apartments

 115
 216
 316
 416
 515

 615
 715
 815
 915
 1015

Internal Area 78.59m²

| Bedrooms   | 2 |
|------------|---|
| Bathrooms  | 2 |
| Car spaces | 1 |