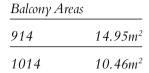

## TYPE 2B A3 M

Apartments
914 1014

Internal Area 78.59m²

Bedrooms2Bathrooms2Car spaces1

 Apartments

 114
 215
 315
 415

 514
 614
 714
 814

Internal Area 83.50m²