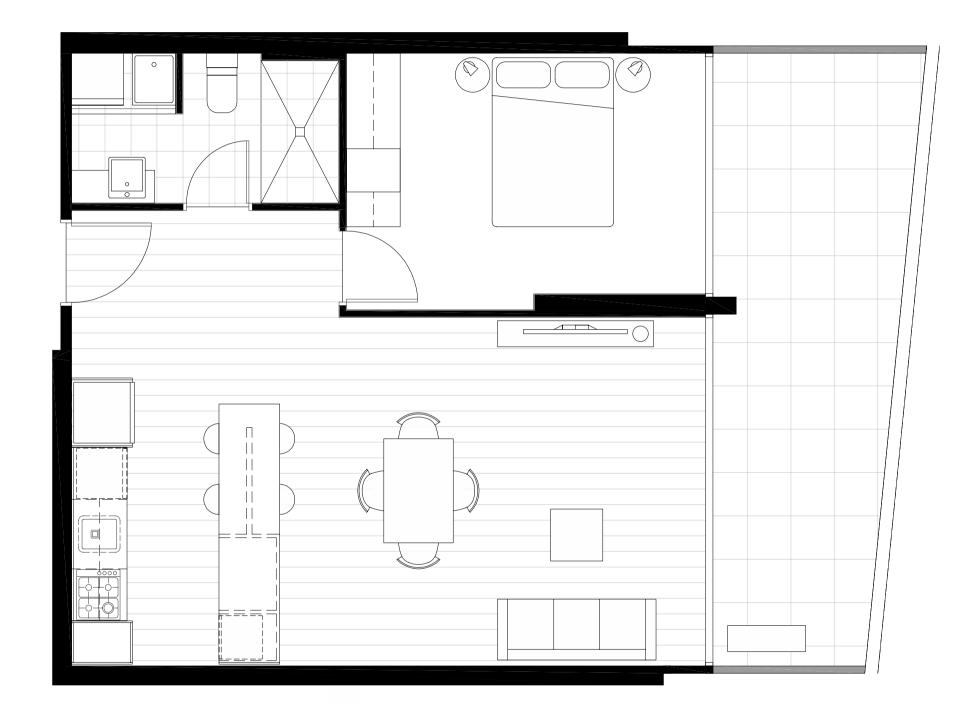

## TYPE 2B A3 M

Apartments
914 1014

Internal Area 78.59m²

Bedrooms2Bathrooms2Car spaces1

 Apartments

 114
 215
 315
 415

 514
 614
 714
 814

Internal Area 83.50m²

| Bedrooms   | 2 |
|------------|---|
| Bathrooms  | 2 |
| Car spaces | 1 |

 Apartments

 115
 216
 316
 416
 515

 615
 715
 815
 915
 1015

Internal Area 78.59m²

| Bedrooms   | 2 |
|------------|---|
| Bathrooms  | 2 |
| Car spaces | 1 |