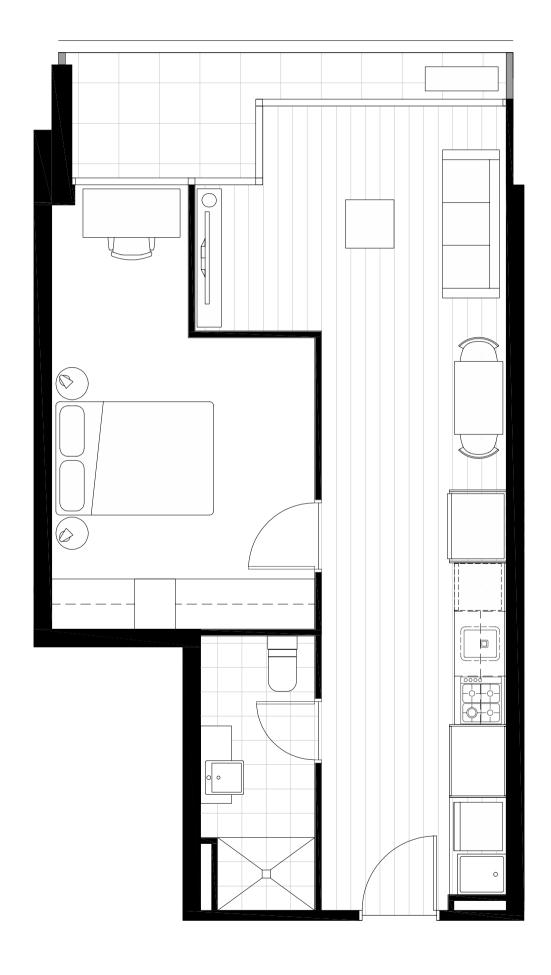

#### TYPE IB B

| Total         | $58.13m^2$ |
|---------------|------------|
| External area | $8.07m^2$  |
| Internal Area | 50.06m²    |

| Bedrooms   | 1 |
|------------|---|
| Bathrooms  | 1 |
| Car spaces | 1 |