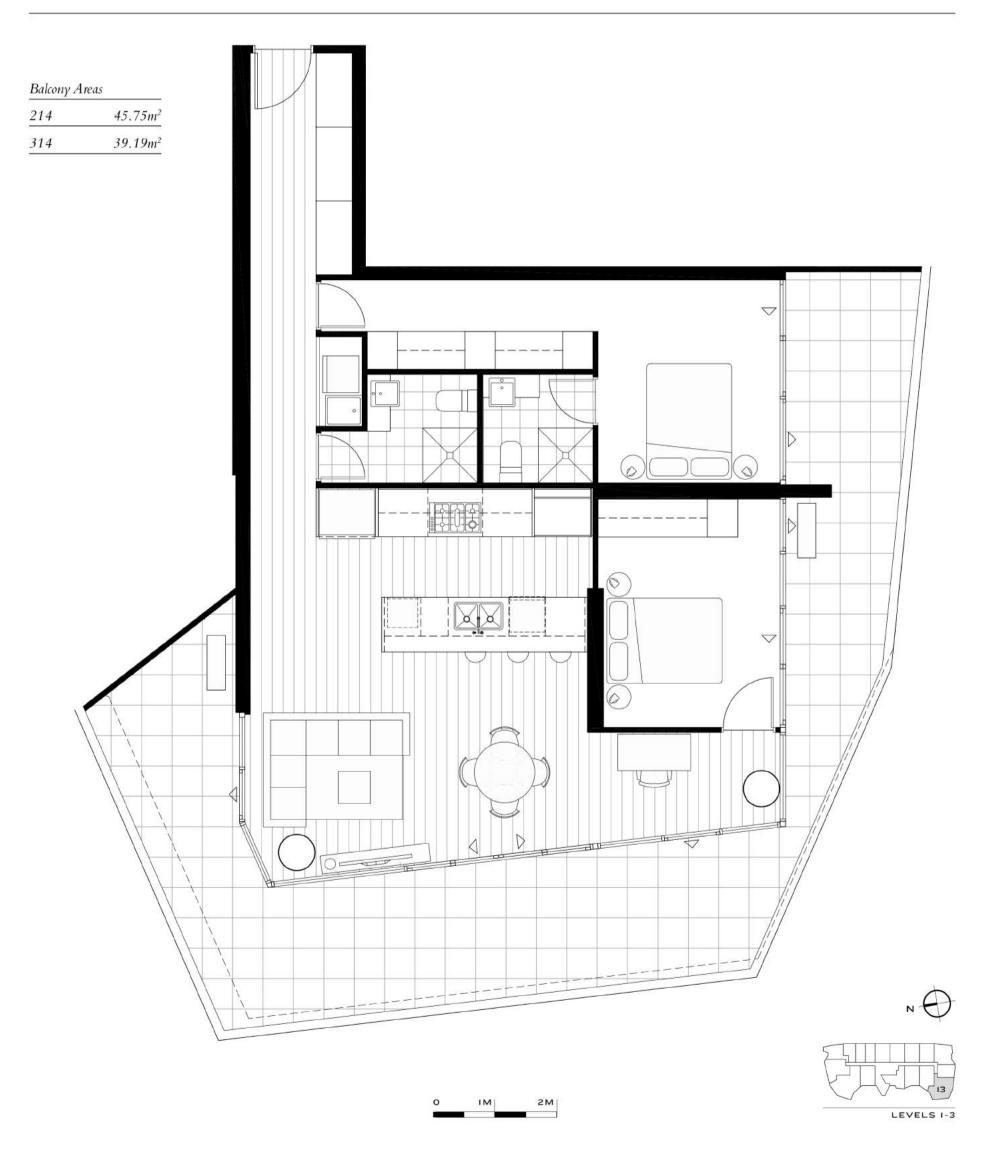

## TYPE 2B SW

Apartments
214 314

Internal Area 93.29m<sup>2</sup>

Bedrooms 2
Bathrooms 2
Car spaces 2