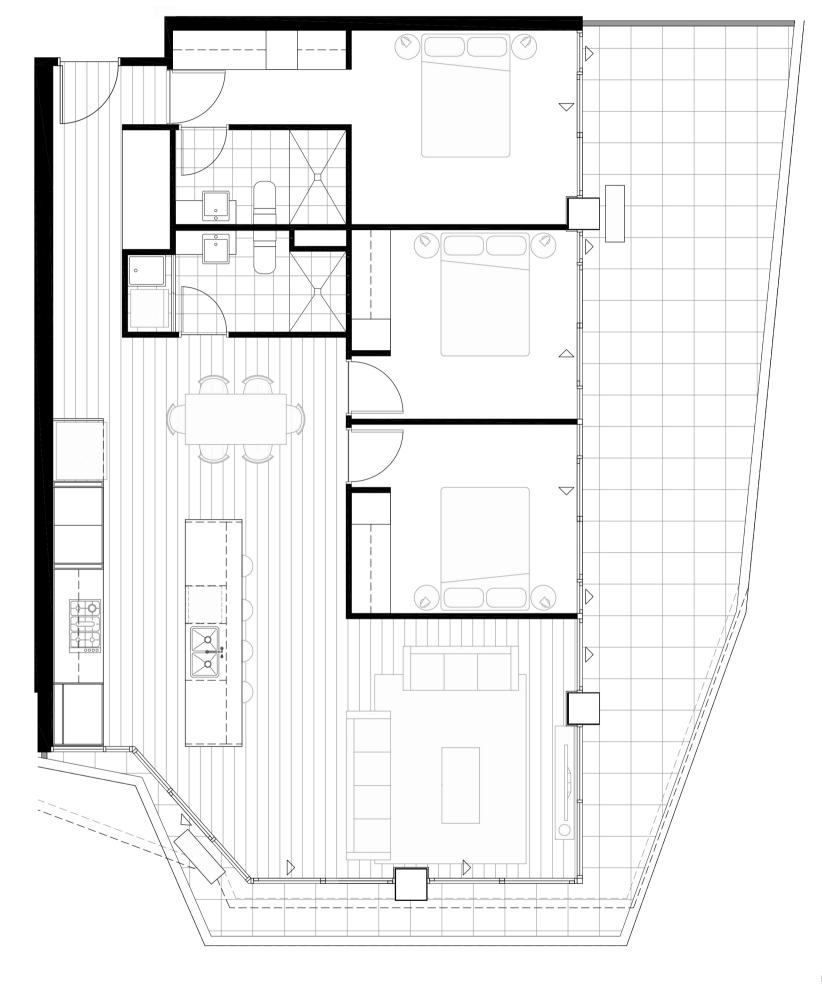

## TYPE 2B A3 M

Apartments
914 1014

Internal Area 78.59m²

Bedrooms2Bathrooms2Car spaces1

 Apartments

 114
 215
 315
 415

 514
 614
 714
 814

Internal Area 83.50m²