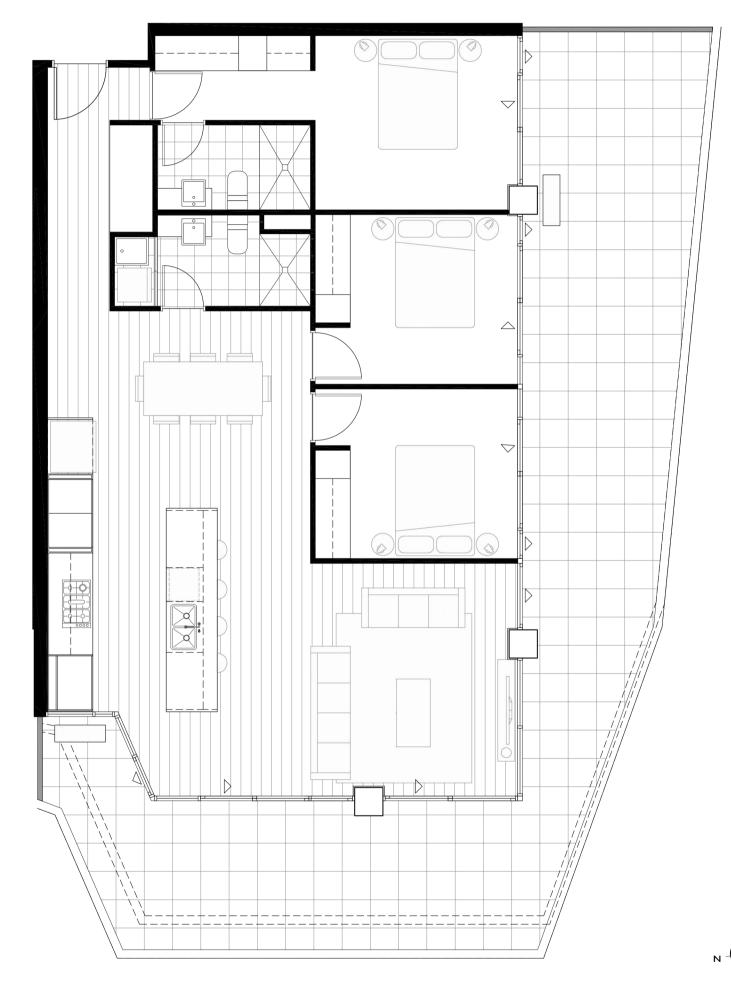

------------|------------|
| External area | 15.26m²    |
| Internal Area | 54.78m²    |

| Bedrooms   | 1 |
|------------|---|
| Bathrooms  | 1 |
| Car spaces | 1 |







0 IM 2M

## TYPE 2B SW



Apartments
214 314

Internal Area 93.29m<sup>2</sup>

Bedrooms 2
Bathrooms 2
Car spaces 2





## TYPE 2B SWI

 Internal Area
 88.19m²

 External area
 37.85m²

 Total
 126.04m²

 Bedrooms
 2

 Bathrooms
 2

 Car spaces
 1



## TYPE 3B SW



Apartments
513 613

Internal Area 115.42m<sup>2</sup>

Bedrooms ...
Bathrooms ...

Car spaces

#### Balcony Areas

| 513 | 71.87m²    |
|-----|------------|
| 613 | $64.55m^2$ |





Apartment 713 813

### TYPE 3B SW I

Internal Area

 $112.97m^2$ 

Bedrooms 3

Bathrooms 2

Car spaces 2

### Balcony Areas

713 59.88 m<sup>2</sup>

813 52.50 m<sup>2</sup>







# TYPE 3B A SW2

 Internal Area
 112.57m²

 External area
 48.70m²

 Total
 161.27m²

| Bedrooms   | 3 |
|------------|---|
| Bathrooms  | 2 |
| Car spaces | 2 |





# TYPE 3B A SW3

| Total         | 151.78m²    |
|---------------|-------------|
| External area | 41.20m²     |
| Internal Area | $110.58m^2$ |

| Bedrooms   | 3 |
|------------|---|
| Bathrooms  | 2 |
| Car spaces | 2 |







## TYPE 2B A3 M



Apartments
914 1014

Internal Area 78.59m²

Bedrooms2Bathrooms2Car spaces1













 Apartments

 114
 215
 315
 415

 514
 614
 714
 814

Internal Area 83.50m²

| Bedrooms   | 2 |
|------------|---|
| Bathrooms  | 2 |
| Car spaces | 1 |













 Apartments

 115
 216
 316
 416
 515

 615
 715
 815
 915
 1015

Internal Area 78.59m²

| Bedrooms   | 2 |
|------------|--