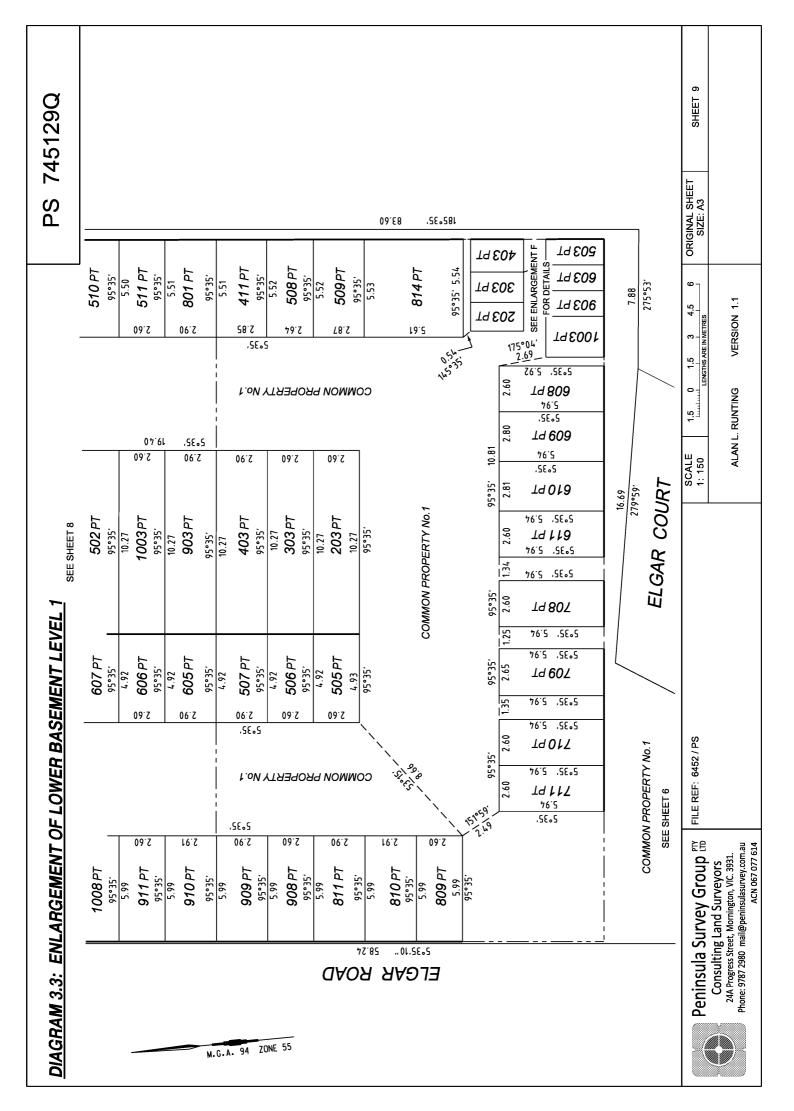

|                                                 |                                                                                                                                                              |                                                                                                                                                |                       |                                                      |







# DIAGRAM 2.2: ENLARGEMENT OF LOWER BASEMENT LEVEL 2

PS 745129Q





























```
Delivered by LANDATA®, timestamp 17/11/2020 13:50 Page 18 of 38
```































# DIAGRAM 18: CROSS SECTION X - X'

COMMON PROPERTY No.1

LOWER BASEMENT LEVEL 1 UPPER BASEMENT LEVEL MID BASEMENT LEVEL ELGAR COURT GROUND LEVEL SITE LEVEL LEVEL 12 LEVEL 11 DI TEVEL 10 LEVEL 9 E TEVEL 3 LEVEL 8 LEVEL 7 LEVEL 6 LEVEL 5 LEVEL 4 LEVEL 2 1 TEVEL 1 33 SHEET COMMON PROPERTY No.1 B Q 90 q q œ Ø æ q 9 COMMON PROPERTY No.1 COMMON PROPERTY No.1 ORIGINAL SHEET SIZE: A3 413PT Ы 913 PT 813 PT 313*P*T 213PT 109A PT 713 PT 513 PT 613 PT 1013 1 PT ~ LOCATION OF BASEMENT LABEL CHANGES IN PLAN VIEWS PROPERTY No.1 106A PT 602 PT 203 P1 Digitally signed by: Alan Leslie Runting, Licensed Surveyor, Surveyor's Plan Version (2.0), 20/08/2020, SPEAR Ref: S160968S 514 PT 415