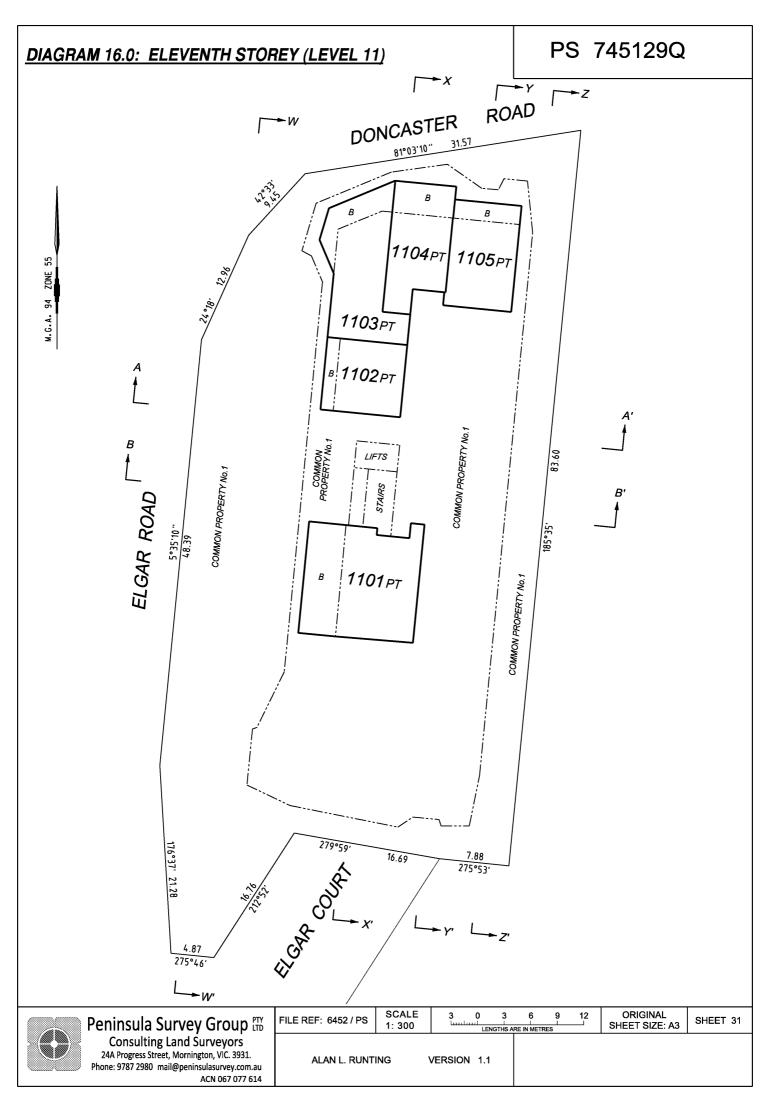

### Entitlement and Liability:

NOTE – Folio References are only provided in a Premium Report.

| Land Parcel | Entitlement   | Liability |
|-------------|---------------|-----------|
| Lot 1001    | 55            | 55        |
| Lot 1002    | 78            | 78        |
| Lot 1003    | 81            | 81        |
| Lot 1004    | 56            | 56        |
| Lot 1005    | 36            | 36        |
| Lot 1006    | 36            | 36        |
| Lot 1007    | 36            | 36        |
| Lot 1008    | 50            | 50        |
| Lot 1009    | 50            | 50        |
| Lot 1010    | 50            | 50        |
| Lot 1011    | 50            | 50        |
| Lot 1012    | 66            | 66        |
| Lot 1013    | 79            | 79        |
| Lot 1014    | 54            | 54        |
| Lot 1015    | 54            | 54        |
| Lot 1016    | 59            | 59        |
| Lot 1101    | 150           | 150       |
| Lot 1102    | 133           | 133       |
| Lot 1103    | 148           | 148       |
| Lot 1104    | 125           | 125       |
| Lot 1105    | 155           | 155       |
| Τα          | otal 10000.00 | 10000.00  |