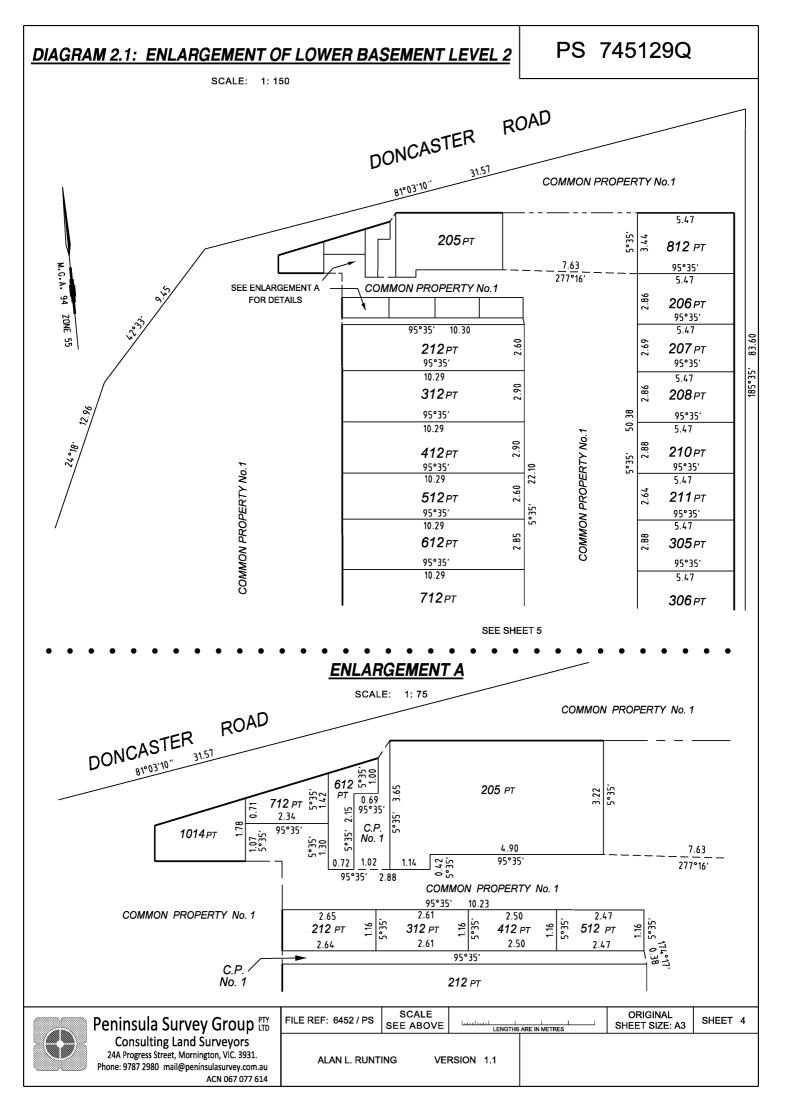

| PLAN OF SUBDIVISION                                                                                                                                                                                                                                                                                                  |                                           |                    |                                                                                                                                        | EDITION 3                                                                                                                                                                                                                                                                                                                                                                                                                                          | PS 74                                           | 5129Q                                                                                                                                                        |                                                                                                                                                |                       |                                                      |
|----------------------------------------------------------------------------------------------------------------------------------------------------------------------------------------------------------------------------------------------------------------------------------------------------------------------|-------------------------------------------|--------------------|----------------------------------------------------------------------------------------------------------------------------------------|----------------------------------------------------------------------------------------------------------------------------------------------------------------------------------------------------------------------------------------------------------------------------------------------------------------------------------------------------------------------------------------------------------------------------------------------------|-------------------------------------------------|--------------------------------------------------------------------------------------------------------------------------------------------------------------|------------------------------------------------------------------------------------------------------------------------------------------------|-----------------------|------------------------------------------------------|
| LOCATION OF LAND                                                                                                                                                                                                                                                                                                     |                                           |                    |                                                                                                                                        | COUNCIL NAME: MANNINGHAM CITY                                                                                                                                                                                                                                                                                                                                                                                                                      |                                                 |                                                                                                                                                              |                                                                                                                                                |                       |                                                      |
| PARISH: BULLEEN<br>TOWNSHIP:<br>SECTION:<br>UNWIN'S SPECIAL SURVEY<br>CROWN PORTION:<br>TITLE REFERENCE: VOL: 11184 FOL: 052                                                                                                                                                                                         |                                           |                    |                                                                                                                                        |                                                                                                                                                                                                                                                                                                                                                                                                                                                    |                                                 |                                                                                                                                                              |                                                                                                                                                |                       |                                                      |
| LAST PLAN F                                                                                                                                                                                                                                                                                                          | REFERENCE: PS<br>DRESS: 600 DOM           | 608338X (LOT 1     |                                                                                                                                        |                                                                                                                                                                                                                                                                                                                                                                                                                                                    |                                                 |                                                                                                                                                              |                                                                                                                                                |                       |                                                      |
| MGA CO-ORI<br>(of approx centre<br>in plan)                                                                                                                                                                                                                                                                          | ofland                                    | 334,815<br>816,040 |                                                                                                                                        | ZONE<br>GDA S                                                                                                                                                                                                                                                                                                                                                                                                                                      |                                                 |                                                                                                                                                              |                                                                                                                                                |                       |                                                      |
| VE                                                                                                                                                                                                                                                                                                                   | STING OF RO                               |                    |                                                                                                                                        |                                                                                                                                                                                                                                                                                                                                                                                                                                                    |                                                 |                                                                                                                                                              |                                                                                                                                                | NOTATIONS             | 5                                                    |
| IDENTIFIE<br>ROAD<br>(LIMITED AS<br>SEE SECTI                                                                                                                                                                                                                                                                        | D R1<br>S TO DEPTH<br>ION C-C' &          | COU                | NCIL/BO                                                                                                                                |                                                                                                                                                                                                                                                                                                                                                                                                                                                    |                                                 | Boundaries shown by thick continuous lines are defined by buildings.<br>Location of boundaries defined by buildings -<br>Median: Boundaries shown thus 'M' . |                                                                                                                                                |                       |                                                      |
| NOTE 1 ON                                                                                                                                                                                                                                                                                                            | ,                                         | OTATIONS           |                                                                                                                                        |                                                                                                                                                                                                                                                                                                                                                                                                                                                    |                                                 |                                                                                                                                                              | STRUCTURE OF ANY WA                                                                                                                            |                       | INDOW, DOOR, BALUSTRADE<br>HAN THOSE MARKED 'M', ARE |
| DEPTH LIMITATION: Does Not Apply<br>SURVEY: This plan is based on survey.<br>STAGING: This is a staged subdivision.<br>PLANNING PERMIT No: PLN19 / 0305<br>OTHER PURPOSE OF PLAN:<br>Removal of the sewerage easement shown as E-5 on PS 608338X.                                                                    |                                           |                    |                                                                                                                                        | DEEMED TO BE CONTAINED WITHIN COMMON PROPERTY No. 1.<br>ALL INTERNAL COLUMNS, SERVICE DUCTS, PIPE SHAFTS, CABLE DUCTS, SERVICE<br>INSTALLATIONS (OR OTHER) WITHIN THE BUILDING ARE DEEMED TO BE PART OF<br>COMMON PROPERTY No. 1.<br>THE POSITIONS OF THESE COLUMNS, SERVICE DUCTS, PIPE SHAFTS AND CABLE<br>DUCTS, SERVICE INSTALLATIONS (OR OTHER) MAY NOT HAVE BEEN SHOWN ON THE<br>DIAGRAMS CONTAINED HEREIN.<br>BUILDING FEATURES SHOWN THUS: |                                                 |                                                                                                                                                              |                                                                                                                                                |                       |                                                      |
|                                                                                                                                                                                                                                                                                                                      | moval of Easement:<br>n Manningham City ( |                    | g Permit                                                                                                                               | t No: P                                                                                                                                                                                                                                                                                                                                                                                                                                            | LN19 / 0305                                     | ARE                                                                                                                                                          | FOR PLAN INTERPRETA                                                                                                                            | FION ONLY AND DO NOT  | DEFINE BOUNDARIES.                                   |
| LOTS ON THIS PLAN MAY BE AFFECTED BY ONE OR MORE<br>OWNER'S CORPORATIONS.<br>FOR DETAILS OF ANY OWNERS CORPORATIONS INCLUDING PURPOSE,<br>RESPONSIBILITY, ENTITLEMENT & LIABILITY SEE OWNERS CORPORATION<br>SEARCH REPORT, OWNERS CORPORATION ADDITIONAL INFORMATION<br>AND IF APPLICABLE, OWNERS CORPORATION RULES. |                                           |                    |                                                                                                                                        | LOT<br>517 1<br>THE<br>CRE/<br>THIS<br>LEVE                                                                                                                                                                                                                                                                                                                                                                                                        | ATED IN FAVOUR OF MAN<br>PLAN IS LIMITED TO A D | O 200, 218 TO 300, 318 T<br>IAVE BEEN OMITTED FR<br>MENT SHOWN AS E-2 OI<br>ININGHAM CITY COUNC<br>EPTH OF 0.30m BELOW '<br>JARY 2020 AT ANY POIN'           | O 400, 418 TO 500,<br>OM THIS PLAN.<br>N THIS PLAN THAT IS TO BE<br>IL UPON REGISTRATION OF<br>THE FINISHED SURFACE<br>T WITHIN THE LAND SHOWN |                       |                                                      |
| This survey has I<br>n Proclaimed Su                                                                                                                                                                                                                                                                                 | been connected to pe<br>urvey Area No.    | ermanent marks N   | o(s).                                                                                                                                  |                                                                                                                                                                                                                                                                                                                                                                                                                                                    |                                                 | REDI<br>(AHD                                                                                                                                                 | JCED LEVELS (RL) ON TH<br>) BASED ON PM107 WITH                                                                                                | HIS PLAN ARE TO THE A | JSTRALIAN HEIGHT DATUM<br>08.128m, VIDE PS 608338X.  |
| LEGEND: /                                                                                                                                                                                                                                                                                                            | A - Appurtenant Eas                       | sement F - Fr      | lcumhe                                                                                                                                 | rina F                                                                                                                                                                                                                                                                                                                                                                                                                                             | -                                               |                                                                                                                                                              | MATION<br>ering Easement (Road                                                                                                                 | 1)                    |                                                      |
|                                                                                                                                                                                                                                                                                                                      |                                           |                    |                                                                                                                                        | -                                                                                                                                                                                                                                                                                                                                                                                                                                                  |                                                 |                                                                                                                                                              | n Act 1988 applies to                                                                                                                          |                       | lan.                                                 |
| Easement Purpose Width Origin<br>Reference (Metres)                                                                                                                                                                                                                                                                  |                                           |                    | Land Benefited/In Favour Of                                                                                                            |                                                                                                                                                                                                                                                                                                                                                                                                                                                    |                                                 |                                                                                                                                                              |                                                                                                                                                |                       |                                                      |
| E-1 CARRIAGEWAY<br>(LIMITED IN DEPTH & HEIGHT,<br>SEE SECTION E-E' ON SHEET 2)                                                                                                                                                                                                                                       |                                           |                    | LOT 2 ON PS 608338X                                                                                                                    |                                                                                                                                                                                                                                                                                                                                                                                                                                                    |                                                 |                                                                                                                                                              |                                                                                                                                                |                       |                                                      |
| E-2 PEDESTRIAN WAY<br>(LIMITED IN DEPTH & HEIGHT,<br>SEE NOTATIONS ABOVE & SECTIONS<br>X-X', Y-Y' & Z-Z') SEE PLAN                                                                                                                                                                                                   |                                           |                    |                                                                                                                                        |                                                                                                                                                                                                                                                                                                                                                                                                                                                    | MANNINGHAN                                      |                                                                                                                                                              |                                                                                                                                                |                       |                                                      |
| Peninsula Survey Group ITY<br>Consulting Land Surveyors<br>24A Progress Street, Mornington, VIC. 3931.<br>Phone: 9787 2980 mail@peninsulasurvey.com.au<br>ACN 067 077 614                                                                                                                                            |                                           |                    | G VERSION 1.1 ORIGINAL SHEET SHEET 1 OF 37<br>THIS IS A LAND USE VICTORIA<br>COMPILED PLAN<br>FOR DETAILS SEE MODIFICATION TABLE HEREI |                                                                                                                                                                                                                                                                                                                                                                                                                                                    |                                                 |                                                                                                                                                              |                                                                                                                                                |                       |                                                      |