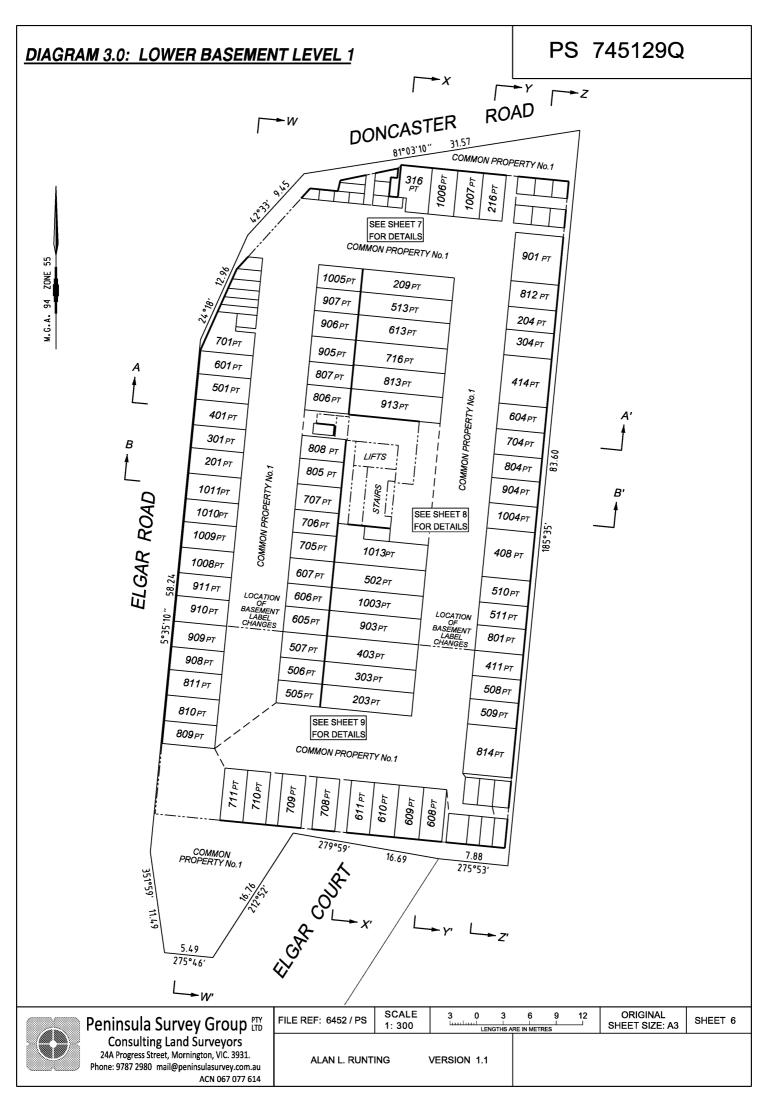

|                                                 |                                                                                                                                                              |                                                                                                                                                |                       |                                                      |







# DIAGRAM 2.2: ENLARGEMENT OF LOWER BASEMENT LEVEL 2

PS 745129Q





























```
Delivered by LANDATA®, timestamp 17/11/2020 13:50 Page 18 of 38
```































# DIAGRAM 18: CROSS SECTION X - X'

COMMON PROPERTY No.1

LOWER BASEMENT LEVEL 1 UPPER BASEMENT LEVEL MID BASEMENT LEVEL ELGAR COURT GROUND LEVEL SITE LEVEL LEVEL 12 LEVEL 11 DI TEVEL 10 LEVEL 9 E TEVEL 3 LEVEL 8 LEVEL 7 LEVEL 6 LEVEL 5 LEVEL 4 LEVEL 2 1 TEVEL 1 33 SHEET COMMON PROPERTY No.1 B Q 90 q q œ Ø æ q 9 COMMON PROPERTY No.1 COMMON PROPERTY No.1 ORIGINAL SHEET SIZE: A3 413PT Ы 913 PT 813 PT 313*P*T 213PT 109A PT 713 PT 513 PT 613 PT 1013 1 PT ~ LOCATION OF BASEMENT LABEL CHANGES IN PLAN VIEWS PROPERTY No.1 106A PT 602 PT 203 P1 Digitally signed by: Alan Leslie Runting, Licensed Surveyor, Surveyor's Plan Version (2.0), 20/08/2020, SPEAR Ref: S160968S 514 P