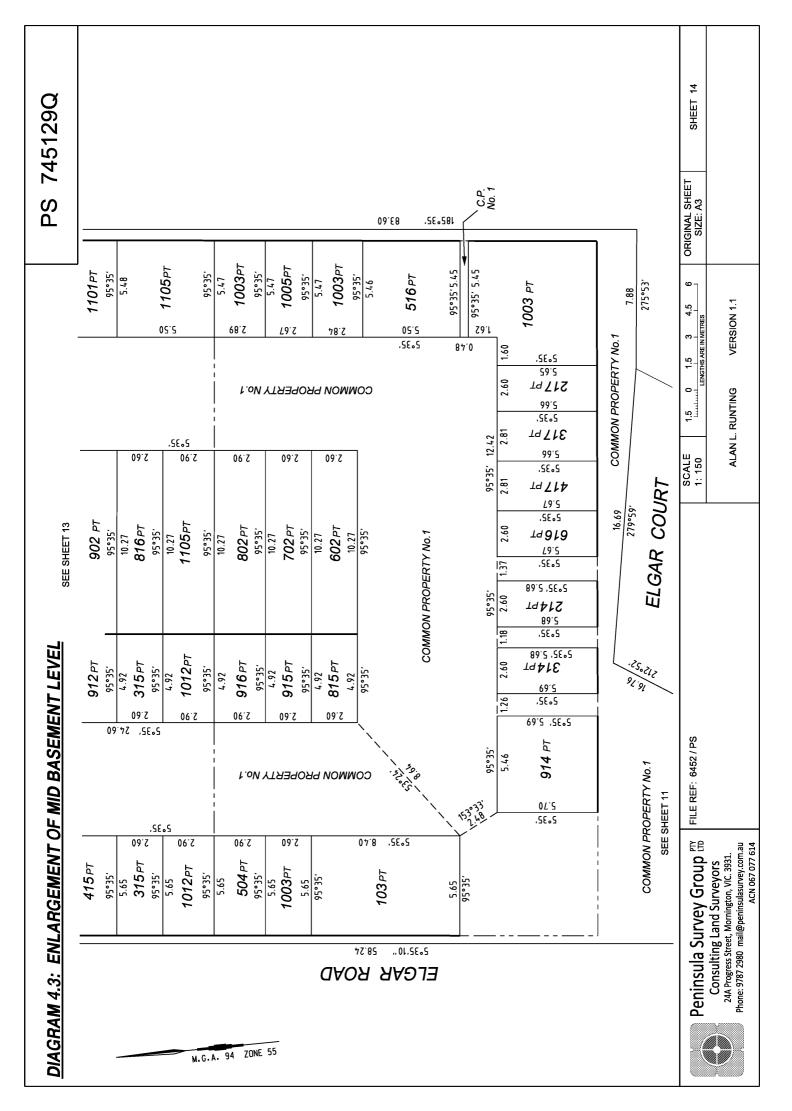

# DIAGRAM 2.2: ENLARGEMENT OF LOWER BASEMENT LEVEL 2

PS 745129Q

```
Delivered by LANDATA®, timestamp 17/11/2020 13:50 Page 18 of 38
```