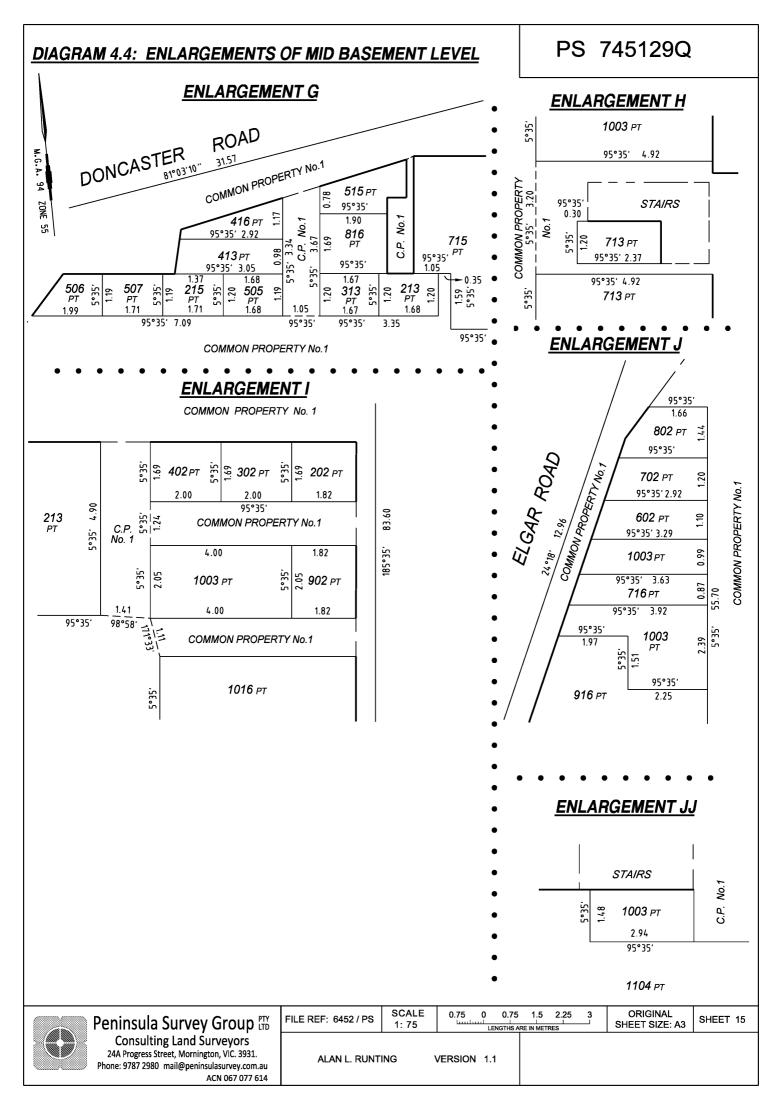

# DIAGRAM 2.2: ENLARGEMENT OF LOWER BASEMENT LEVEL 2

PS 745129Q

```
Delivered by LANDATA®, timestamp 17/11/2020 13:50 Page 18 of 38
```