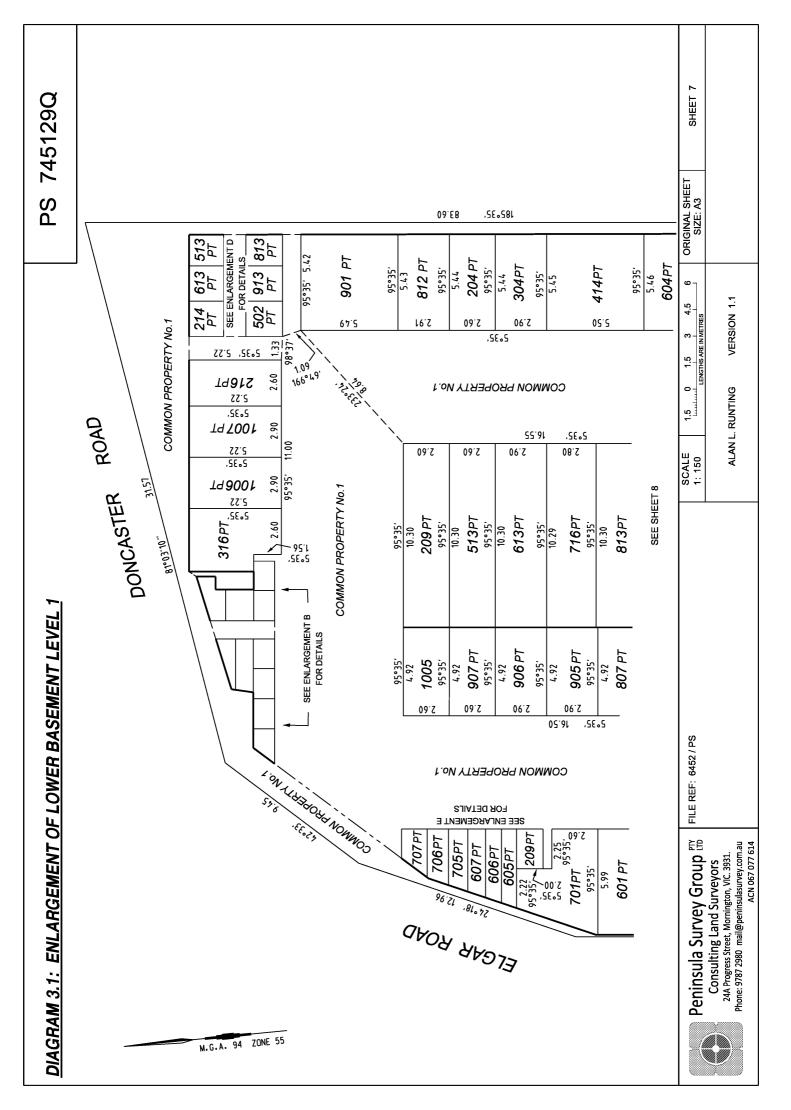

|                                                 |                                                                                                                                                              |                                                                                                                                                |                       |                                                      |







# DIAGRAM 2.2: ENLARGEMENT OF LOWER BASEMENT LEVEL 2

PS 745129Q





























```
Delivered by LANDATA®, timestamp 17/11/2020 13:50 Page 18 of 38
```































# DIAGRAM 18: CROSS SECTION X - X'

COMMON PROPERTY No.1

LOWER BASEMENT LEVEL 1 UPPER BASEMENT LEVEL MID BASEMENT LEVEL ELGAR COURT GROUND LEVEL SITE LEVEL LEVEL 12 LEVEL 11 DI TEVEL 10 LEVEL 9 E TEVEL 3 LEVEL 8 LEVEL 7 LEVEL 6 LEVEL 5 LEVEL 4 LEVEL 2 1 TEVEL 1 33 SHEET COMMON PROPERTY No.1 B Q 90 q q œ Ø æ q 9 COMMON PROPERTY No.1 COMMON PROPERTY No.1 ORIGINAL SHEET SIZE: A3 413PT Ы 913 PT 813 PT 313*P*T 213PT 109A PT 713 PT 513 PT 613 PT 1013 1 PT ~ LOCATION OF BASEMENT LABEL CHANGES IN PLAN VIEWS PROPERTY No.1 106A PT 602 PT 203 P1 Digitally signed by: Alan Leslie Runting, Licensed Surveyor, Surveyor's Plan Version (2.0), 20/08/2020, SPEAR Ref: S160968S 514 PT