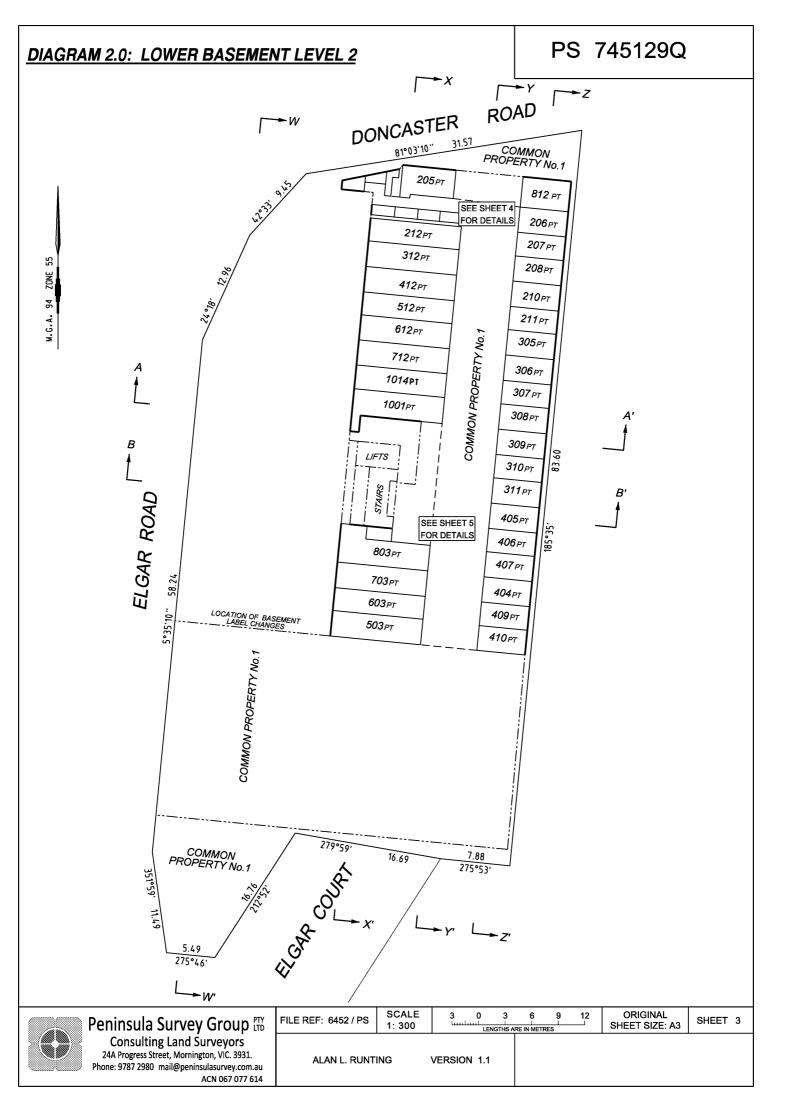

| PLAN OF SUBDIVISION                                                                                                                                                                                                                                                                                                  |                                           |                    |                                                                                                                                        | EDITION 3                                                                                                                                                                                                                                                                                                                                                                                                                                          | PS 74                                           | 5129Q                                                                                                                                                        |                                                                                                                                                |                       |                                                      |
|----------------------------------------------------------------------------------------------------------------------------------------------------------------------------------------------------------------------------------------------------------------------------------------------------------------------|-------------------------------------------|--------------------|----------------------------------------------------------------------------------------------------------------------------------------|----------------------------------------------------------------------------------------------------------------------------------------------------------------------------------------------------------------------------------------------------------------------------------------------------------------------------------------------------------------------------------------------------------------------------------------------------|-------------------------------------------------|--------------------------------------------------------------------------------------------------------------------------------------------------------------|------------------------------------------------------------------------------------------------------------------------------------------------|-----------------------|------------------------------------------------------|
| LOCATION OF LAND                                                                                                                                                                                                                                                                                                     |                                           |                    |                                                                                                                                        | COUNCIL NAME: MANNINGHAM CITY                                                                                                                                                                                                                                                                                                                                                                                                                      |                                                 |                                                                                                                                                              |                                                                                                                                                |                       |                                                      |
| PARISH: BULLEEN<br>TOWNSHIP:<br>SECTION:<br>UNWIN'S SPECIAL SURVEY<br>CROWN PORTION:<br>TITLE REFERENCE: VOL: 11184 FOL: 052                                                                                                                                                                                         |                                           |                    |                                                                                                                                        |                                                                                                                                                                                                                                                                                                                                                                                                                                                    |                                                 |                                                                                                                                                              |                                                                                                                                                |                       |                                                      |
| LAST PLAN F                                                                                                                                                                                                                                                                                                          | REFERENCE: PS<br>DRESS: 600 DOM           | 608338X (LOT 1     |                                                                                                                                        |                                                                                                                                                                                                                                                                                                                                                                                                                                                    |                                                 |                                                                                                                                                              |                                                                                                                                                |                       |                                                      |
| MGA CO-ORI<br>(of approx centre<br>in plan)                                                                                                                                                                                                                                                                          | ofland                                    | 334,815<br>816,040 |                                                                                                                                        | ZONE<br>GDA S                                                                                                                                                                                                                                                                                                                                                                                                                                      |                                                 |                                                                                                                                                              |                                                                                                                                                |                       |                                                      |
| VE                                                                                                                                                                                                                                                                                                                   | STING OF RO                               |                    |                                                                                                                                        |                                                                                                                                                                                                                                                                                                                                                                                                                                                    |                                                 |                                                                                                                                                              |                                                                                                                                                | NOTATIONS             | 5                                                    |
| IDENTIFIE<br>ROAD<br>(LIMITED AS<br>SEE SECTI                                                                                                                                                                                                                                                                        | D R1<br>S TO DEPTH<br>ION C-C' &          | COU                | NCIL/BO                                                                                                                                |                                                                                                                                                                                                                                                                                                                                                                                                                                                    |                                                 | Boundaries shown by thick continuous lines are defined by buildings.<br>Location of boundaries defined by buildings -<br>Median: Boundaries shown thus 'M' . |                                                                                                                                                |                       |                                                      |
| NOTE 1 ON                                                                                                                                                                                                                                                                                                            | ,                                         | OTATIONS           |                                                                                                                                        |                                                                                                                                                                                                                                                                                                                                                                                                                                                    |                                                 |                                                                                                                                                              | STRUCTURE OF ANY WA                                                                                                                            |                       | INDOW, DOOR, BALUSTRADE<br>HAN THOSE MARKED 'M', ARE |
| DEPTH LIMITATION: Does Not Apply<br>SURVEY: This plan is based on survey.<br>STAGING: This is a staged subdivision.<br>PLANNING PERMIT No: PLN19 / 0305<br>OTHER PURPOSE OF PLAN:<br>Removal of the sewerage easement shown as E-5 on PS 608338X.                                                                    |                                           |                    |                                                                                                                                        | DEEMED TO BE CONTAINED WITHIN COMMON PROPERTY No. 1.<br>ALL INTERNAL COLUMNS, SERVICE DUCTS, PIPE SHAFTS, CABLE DUCTS, SERVICE<br>INSTALLATIONS (OR OTHER) WITHIN THE BUILDING ARE DEEMED TO BE PART OF<br>COMMON PROPERTY No. 1.<br>THE POSITIONS OF THESE COLUMNS, SERVICE DUCTS, PIPE SHAFTS AND CABLE<br>DUCTS, SERVICE INSTALLATIONS (OR OTHER) MAY NOT HAVE BEEN SHOWN ON THE<br>DIAGRAMS CONTAINED HEREIN.<br>BUILDING FEATURES SHOWN THUS: |                                                 |                                                                                                                                                              |                                                                                                                                                |                       |                                                      |
|                                                                                                                                                                                                                                                                                                                      | moval of Easement:<br>n Manningham City ( |                    | g Permit                                                                                                                               | t No: P                                                                                                                                                                                                                                                                                                                                                                                                                                            | LN19 / 0305                                     | ARE                                                                                                                                                          | FOR PLAN INTERPRETA                                                                                                                            | FION ONLY AND DO NOT  | DEFINE BOUNDARIES.                                   |
| LOTS ON THIS PLAN MAY BE AFFECTED BY ONE OR MORE<br>OWNER'S CORPORATIONS.<br>FOR DETAILS OF ANY OWNERS CORPORATIONS INCLUDING PURPOSE,<br>RESPONSIBILITY, ENTITLEMENT & LIABILITY SEE OWNERS CORPORATION<br>SEARCH REPORT, OWNERS CORPORATION ADDITIONAL INFORMATION<br>AND IF APPLICABLE, OWNERS CORPORATION RULES. |                                           |                    |                                                                                                                                        | LOT<br>517 1<br>THE<br>CRE/<br>THIS<br>LEVE                                                                                                                                                                                                                                                                                                                                                                                                        | ATED IN FAVOUR OF MAN<br>PLAN IS LIMITED TO A D | O 200, 218 TO 300, 318 T<br>IAVE BEEN OMITTED FR<br>MENT SHOWN AS E-2 OI<br>ININGHAM CITY COUNC<br>EPTH OF 0.30m BELOW '<br>JARY 2020 AT ANY POIN'           | O 400, 418 TO 500,<br>OM THIS PLAN.<br>N THIS PLAN THAT IS TO BE<br>IL UPON REGISTRATION OF<br>THE FINISHED SURFACE<br>T WITHIN THE LAND SHOWN |                       |                                                      |
| This survey has I<br>n Proclaimed Su                                                                                                                                                                                                                                                                                 | been connected to pe<br>urvey Area No.    | ermanent marks N   | o(s).                                                                                                                                  |                                                                                                                                                                                                                                                                                                                                                                                                                                                    |                                                 | REDI<br>(AHD                                                                                                                                                 | JCED LEVELS (RL) ON TH<br>) BASED ON PM107 WITH                                                                                                | HIS PLAN ARE TO THE A | JSTRALIAN HEIGHT DATUM<br>08.128m, VIDE PS 608338X.  |
| LEGEND: /                                                                                                                                                                                                                                                                                                            | A - Appurtenant Eas                       | sement F - Fr      | lcumhe                                                                                                                                 | rina F                                                                                                                                                                                                                                                                                                                                                                                                                                             | -                                               |                                                                                                                                                              | MATION<br>ering Easement (Road                                                                                                                 | 1)                    |                                                      |
|                                                                                                                                                                                                                                                                                                                      |                                           |                    |                                                                                                                                        | -                                                                                                                                                                                                                                                                                                                                                                                                                                                  |                                                 |                                                                                                                                                              | n Act 1988 applies to                                                                                                                          |                       | lan.                                                 |
| Easement Purpose Width Origin<br>Reference (Metres)                                                                                                                                                                                                                                                                  |                                           |                    | Land Benefited/In Favour Of                                                                                                            |                                                                                                                                                                                                                                                                                                                                                                                                                                                    |                                                 |                                                                                                                                                              |                                                                                                                                                |                       |                                                      |
| E-1 CARRIAGEWAY<br>(LIMITED IN DEPTH & HEIGHT,<br>SEE SECTION E-E' ON SHEET 2)                                                                                                                                                                                                                                       |                                           |                    | LOT 2 ON PS 608338X                                                                                                                    |                                                                                                                                                                                                                                                                                                                                                                                                                                                    |                                                 |                                                                                                                                                              |                                                                                                                                                |                       |                                                      |
| E-2 PEDESTRIAN WAY<br>(LIMITED IN DEPTH & HEIGHT,<br>SEE NOTATIONS ABOVE & SECTIONS<br>X-X', Y-Y' & Z-Z') SEE PLAN                                                                                                                                                                                                   |                                           |                    |                                                                                                                                        |                                                                                                                                                                                                                                                                                                                                                                                                                                                    | MANNINGHAN                                      |                                                                                                                                                              |                                                                                                                                                |                       |                                                      |
| Peninsula Survey Group ITY<br>Consulting Land Surveyors<br>24A Progress Street, Mornington, VIC. 3931.<br>Phone: 9787 2980 mail@peninsulasurvey.com.au<br>ACN 067 077 614                                                                                                                                            |                                           |                    | G VERSION 1.1 ORIGINAL SHEET SHEET 1 OF 37<br>THIS IS A LAND USE VICTORIA<br>COMPILED PLAN<br>FOR DETAILS SEE MODIFICATION TABLE HEREI |                                                                                                                                                                                                                                                                                                                                                                                                                                                    |                                                 |                                                                                                                                                              |                                                                                                                                                |                       |                                                      |