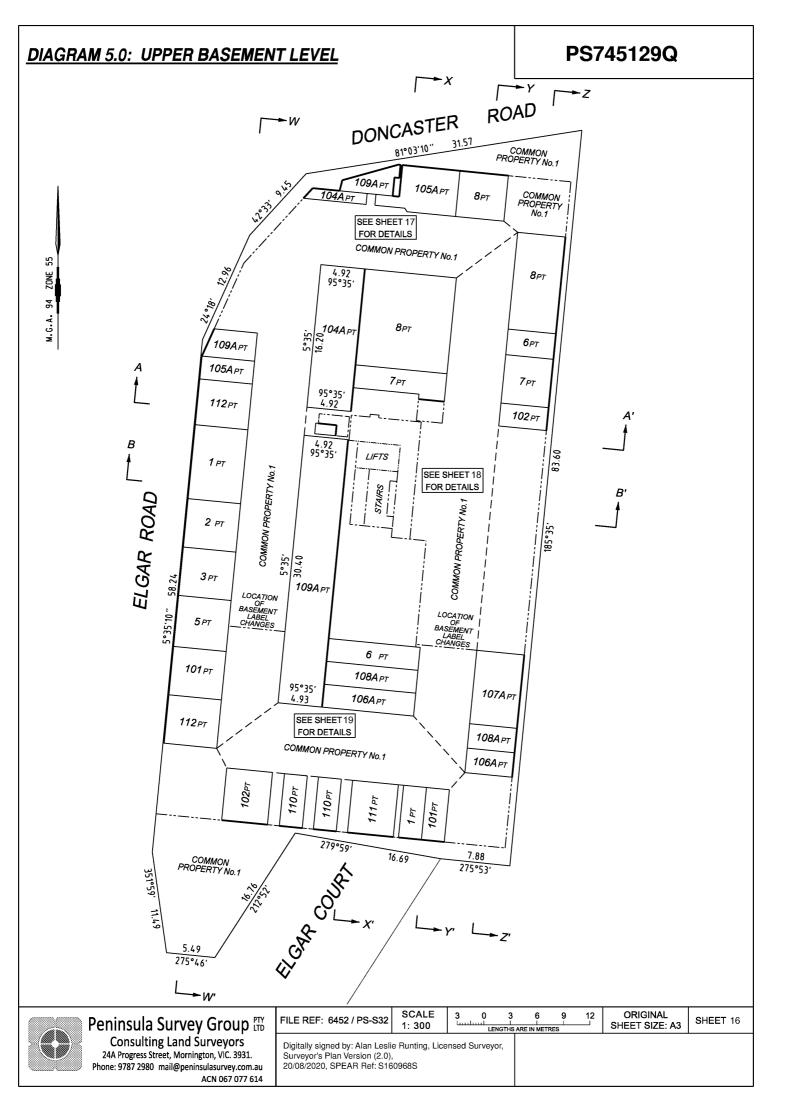

# DIAGRAM 18: CROSS SECTION X - X'

COMMON PROPERTY No.1

LOWER BASEMENT LEVEL 1 UPPER BASEMENT LEVEL MID BASEMENT LEVEL ELGAR COURT GROUND LEVEL SITE LEVEL LEVEL 12 LEVEL 11 DI TEVEL 10 LEVEL 9 E TEVEL 3 LEVEL 8 LEVEL 7 LEVEL 6 LEVEL 5 LEVEL 4 LEVEL 2 1 TEVEL 1 33 SHEET COMMON PROPERTY No.1 B Q 90 q q œ Ø æ q 9 COMMON PROPERTY No.1 COMMON PROPERTY No.1 ORIGINAL SHEET SIZE: A3 413PT Ы 913 PT 813 PT 313*P*T 213PT 109A PT 713 PT 513 PT 613 PT 1013 1 PT ~ LOCATION OF BASEMENT LABEL CHANGES IN PLAN VIEWS PROPERTY No.1 106A PT 602 PT 203 P1 Digitally signed by: Alan Leslie Runting, Licensed Surveyor, Surveyor's Plan Version (2.0), 20/08/2020, SPEAR Ref: S160968S 514 PT 415 PT 110 PT **714** PT РТ 916 PT 814 PT 614 PT 315 PT 215 PT 2 PT 108A PT 702 PT 303 PT 1014 LENGTHS ARE IN METRES 403 P1 802 PT **9** L 902 816 1105 PT PT PT 503 PT 903 PT 8 515 PT 416*P*T 316 PT 715 PT 216 PT 111 PT 915 PT 615 PT 1015 PT 1003 PT 815 PT 3 PT 603 PT COMMON PROPERTY No.1 0 1101 PT 502 PT 703 1101 PT 516 РТ 1104 PT 1013 PT РТ 616 PT 417 PT 317 PT 217 PT 112 PT 1016 PT 914 PT 816 PT 803 PT SCALE N.T.S. 716 14E004 1d EO2 1003 <sup>\_</sup> COMMON PROPERTY No.1 COMMON PROPERTY No.1 COMMON PROPERTY No. STAIRS STAIRS COMMON PROPERTY No.1 STAIRS LIFTS 1014 1001 PT PT 913 PT 1102 PT 401 PT Р 501 PT 301 PT 1102 PT 1001PT 601PT 201 PT Р Б 1002 PT 813 PT 7 PT 901 701 801 5 PT 101 PT 1102 PT 712 PT 716 PT 613 PT 612 PT 1103 PT 1103 PT 402 PT 902 PT FILE REF: 6452 / PS-S32 1002PT 802 PT Ц 8 PT 602 PT 502 PT 302 PT 202 PT 702 402 PT 513 PT 6 PT 302 PT 512 PT 7<u>0</u> 202 PT 209 PT 412 PT 1104 PT 1104 PT COMMON PROPERTY No.1 312 PT 103 PT 903 PT 503 PT 1003PT 803 PT 403 PT 203 PT 703 PT 603 PT 303 PT 212 P1 Peninsula Survey Group 🖽 7 PT Consulting Land Surveyors 24A Progress Street, Mornington, VIC. 3931. Phone: 9787 2980 mail@peninsulasurvey.com.au 172 FT 1d200 743PT 715 PT 105A 316 PT 205 PT C.P. No.1 8 B 9 B œ 9 8 COMMON PROPERTY No.1 PROPERTY No.1 NOWWOD 08.8 LEVEL 11 UPPER BASEMENT LEVEL LEVEL 12 LEVEL 10 LOWER BASEMENT LEVEL 1 LOWER BASEMENT LEVEL 2 LEVEL 9 LEVEL 8 LEVEL 7 LEVEL 6 LEVEL 3 LEVEL 2 t tevel 1 GROUND LEVEL MID BASEMENT LEVEL LEVEL 5 LEVEL 4 E-2 ▲ SITE LEVEL **AAAP** DONCASTER leve/ @1.01.2020 0.3m below finished