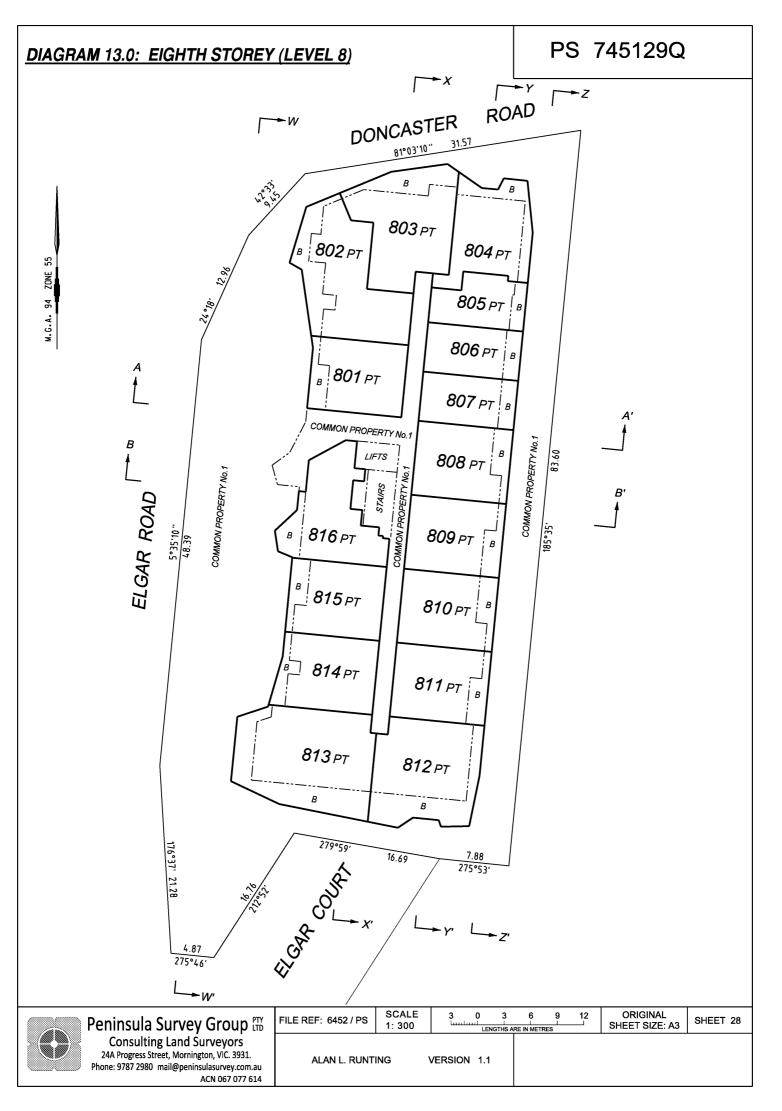

### Land Affected by Owners Corporation:

Common Property 1, Lots 1 - 3, 5 - 8, 101 - 103, 104A, 105A, 106A, 107A, 108A, 109A, 110 - 112, 201 - 217, 301 - 317, 401 - 417, 501 - 516, 601 - 616, 701 - 716, 801 - 816, 901 - 916, 1001 - 1016, 1101 - 1105.

### Entitlement and Liability:

| Land Parcel | Entitlement | Liability |
|-------------|-------------|-----------|
| Lot 804     | 55          | 55        |
| Lot 805     | 35          | 35        |
| Lot 806     | 35          | 35        |
| Lot 807     | 35          | 35        |
| Lot 808     | 48          | 48        |
| Lot 809     | 48          | 48        |
| Lot 810     | 48          | 48        |
| Lot 811     | 48          | 48        |
| Lot 812     | 65          | 65        |
| Lot 813     | 77          | 77        |
| Lot 814     | 56          | 56        |
| Lot 815     | 53          | 53        |
| Lot 816     | 57          | 57        |
| Lot 901     | 54          | 54        |
| Lot 902     | 76          | 76        |
| Lot 903     | 79          | 79        |
| Lot 904     | 55          | 55        |
| Lot 905     | 35          | 35        |
| Lot 906     | 35          | 35        |
| Lot 907     | 35          | 35        |
| Lot 908     | 49          | 49        |
| Lot 909     | 49          | 49        |
| Lot 910     | 49          | 49        |
| Lot 911     | 49          | 49        |
| Lot 912     | 65          | 65        |
| Lot 913     | 78          | 78        |
| Lot 914     | 53          | 53        |
| Lot 915     | 53          | 53        |
| Lot 916     | 58          | 58        |