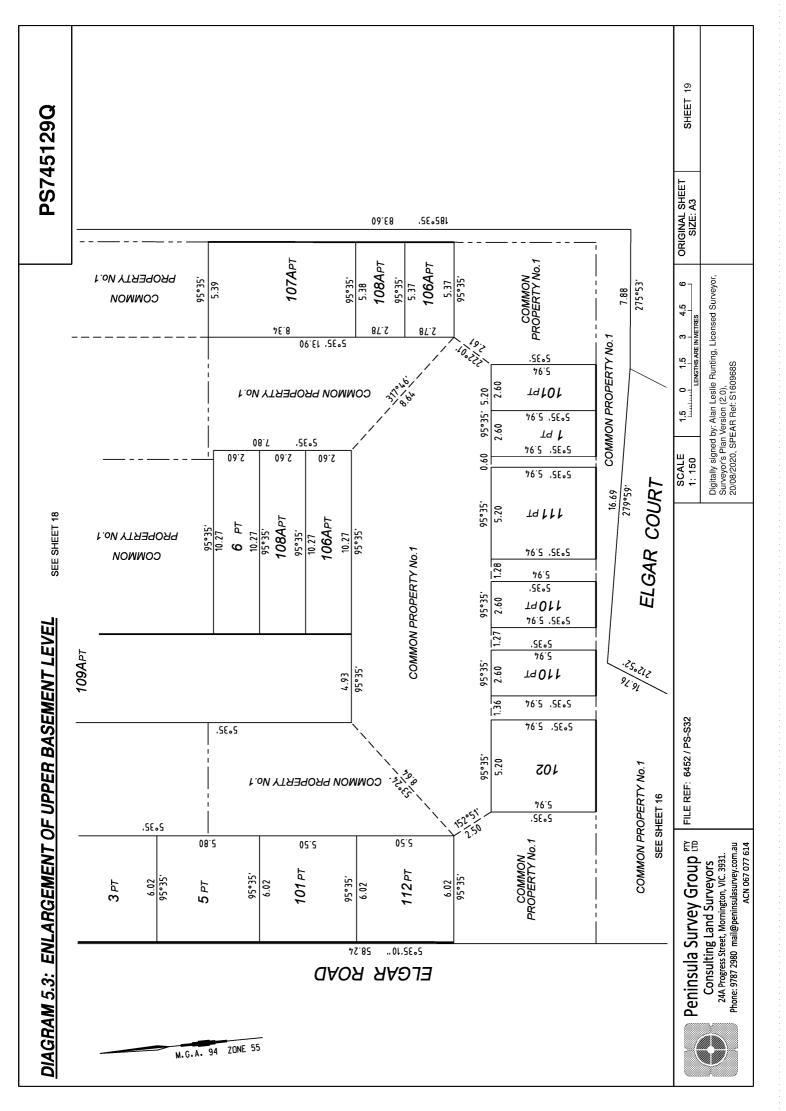

# DIAGRAM 2.2: ENLARGEMENT OF LOWER BASEMENT LEVEL 2

PS 745129Q

```
Delivered by LANDATA®, timestamp 17/11/2020 13:50 Page 18 of 38
```