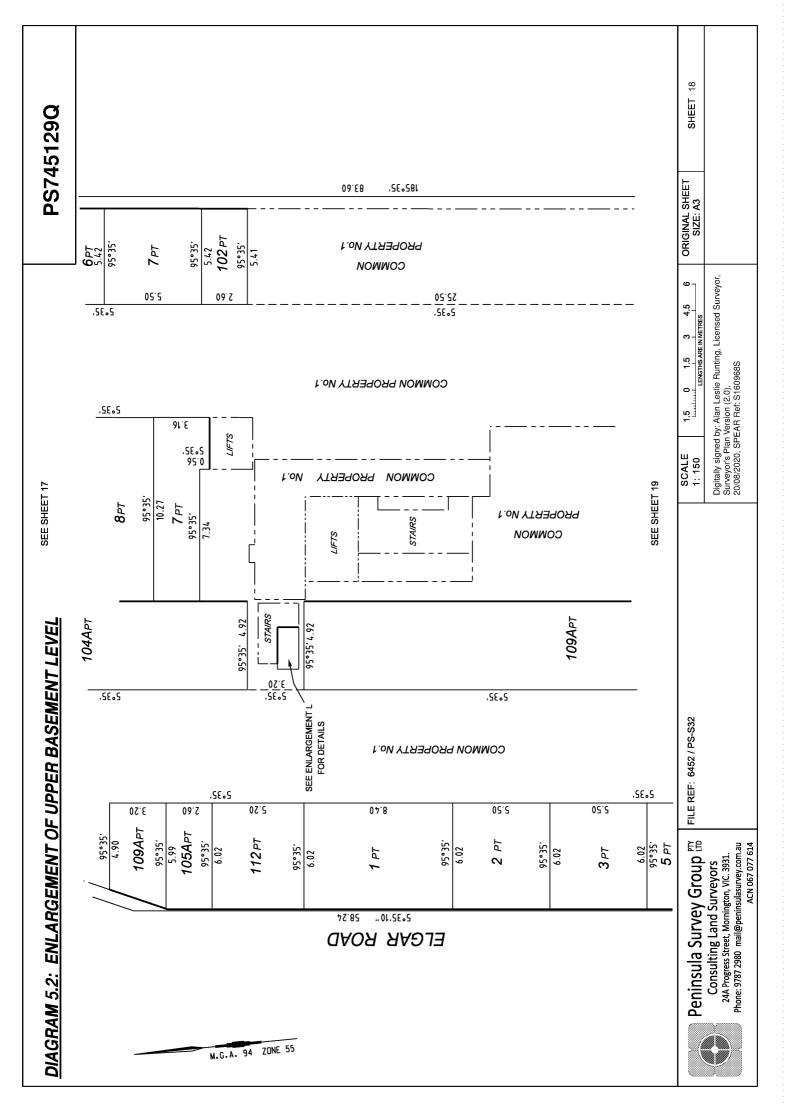

# DIAGRAM 2.2: ENLARGEMENT OF LOWER BASEMENT LEVEL 2

PS 745129Q

```
Delivered by LANDATA®, timestamp 17/11/2020 13:50 Page 18 of 38
```