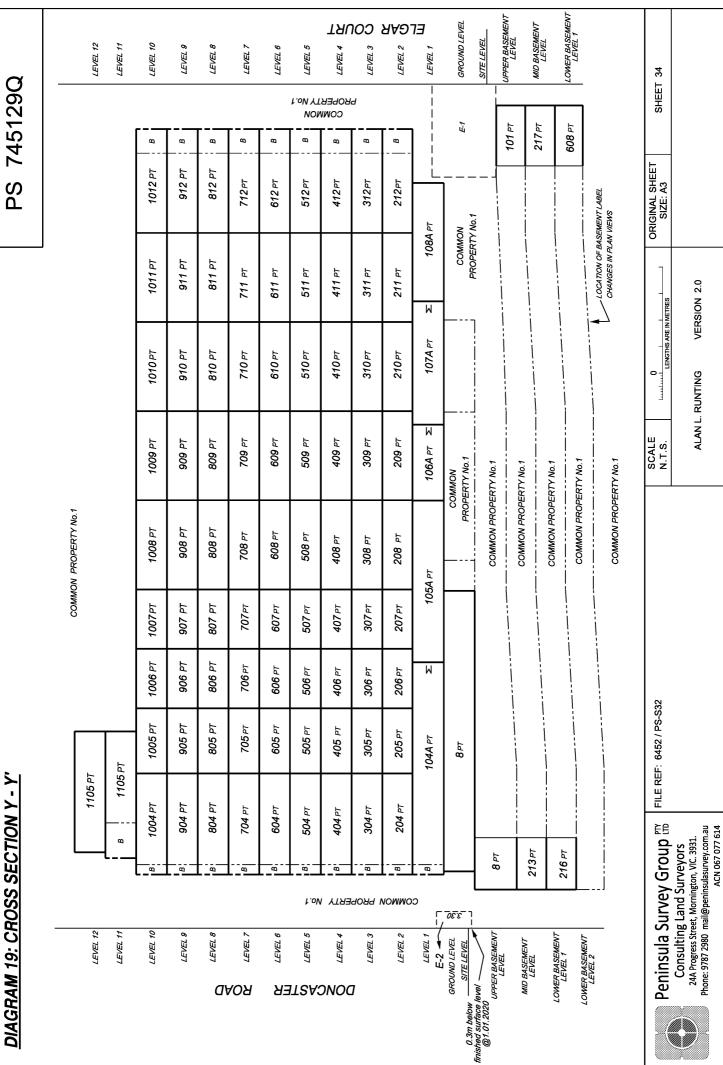

# DIAGRAM 18: CROSS SECTION X - X'

COMMON PROPERTY No.1

LOWER BASEMENT LEVEL 1 UPPER BASEMENT LEVEL MID BASEMENT LEVEL ELGAR COURT GROUND LEVEL SITE LEVEL LEVEL 12 LEVEL 11 DI TEVEL 10 LEVEL 9 E TEVEL 3 LEVEL 8 LEVEL 7 LEVEL 6 LEVEL 5 LEVEL 4 LEVEL 2 1 TEVEL 1 33 SHEET COMMON PROPERTY No.1 B Q 90 q q œ Ø æ q 9 COMMON PROPERTY No.1 COMMON PROPERTY No.1 ORIGINAL SHEET SIZE: A3 413PT Ы 913 PT 813 PT 313*P*T 213PT 109A PT 713 PT 513 PT 613 PT 1013 1 PT ~ LOCATION OF BASEMENT LABEL CHANGES IN PLAN VIEWS PROPERTY No.1 106A PT 602 PT 203 P1 Digitally signed by: Alan Leslie Runting, Licensed Surveyor, Surveyor's Plan Version (2.0), 20/08/2020, SPEAR Ref: S160968S 514 PT 415 PT 110 PT **714** PT РТ 916 PT 814 PT 614 PT 315 PT 215 PT 2 PT 108A PT 702 PT 303 PT 1014 LENGTHS ARE IN METRES 403 P1 802 PT **9** L 902 816 1105 PT PT PT 503 PT 903 PT 8 515 PT 416*P*T 316 PT 715 PT 216 PT 111 PT 915 PT 615 PT 1015 PT 1003 PT 815 PT 3 PT 603 PT COMMON PROPERTY No.1 0 1101 PT 502 PT 703 1101 PT 516 РТ 1104 PT 1013 PT РТ 616 PT 417 PT 317 PT 217 PT 112 PT 1016 PT 914 PT 816 PT 803 PT SCALE N.T.S. 716 14E004 1d EO2 1003 <sup>\_</sup> COMMON PROPERTY No.1 COMMON PROPERTY No.1 COMMON PROPERTY No. STAIRS STAIRS COMMON PROPERTY No.1 STAIRS LIFTS 1014 1001 PT PT 913 PT 1102 PT 401 PT Р 501 PT 301 PT 1102 PT 1001PT 601PT 201 PT Р Б 1002 PT 813 PT 7 PT 901 701 801 5 PT 101 PT 1102 PT 712 PT 716 PT 613 PT 612 PT 1103 PT 1103 PT 402 PT 902 PT FILE REF: 6452 / PS-S32 1002PT 802 PT Ц 8 PT 602 PT 502 PT 302 PT 202 PT 702 402 PT 513 PT 6 PT 302 PT 512 PT 7<u>0</u> 202 PT 209 PT 412 PT 1104 PT 1104 PT COMMON PROPERTY No.1 312 PT 103 PT 903 PT 503 PT 1003PT 803 PT 403 PT 203 PT 703 PT 603 PT 303 PT 212 P1 Peninsula Survey Group 🖽 7 PT Consulting Land Surveyors 24A Progress Street, Mornington, VIC. 3931. Phone: 9787 2980 mail@peninsulasurvey.com.au 172 FT 1d200 743PT 715 PT 105A 316 PT 205 PT C.P. No.1 8 B 9 B œ 9 8 COMMON PROPERTY No.1 PROPERTY No.1 NOWWOD 08.8 LEVEL 11 UPPER BASEMENT LEVEL LEVEL 12 LEVEL 10 LOWER BASEMENT LEVEL 1 LOWER BASEMENT LEVEL 2 LEVEL 9 LEVEL 8 LEVEL 7 LEVEL 6 LEVEL 3 LEVEL 2 t tevel 1 GROUND LEVEL MID BASEMENT LEVEL LEVEL 5 LEVEL 4 E-2 ▲ SITE LEVEL **AAAP** DONCASTER leve/ @1.01.2020 0.3m below finished