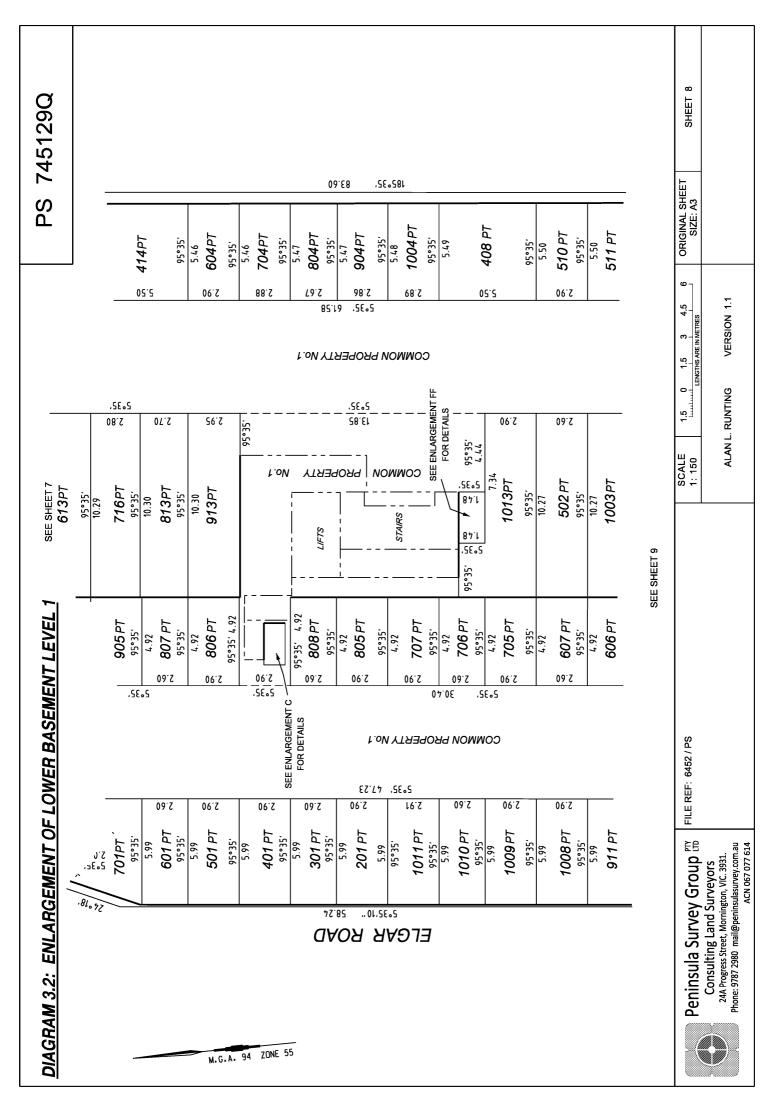

|                                                 |                                                                                                                                                              |                                                                                                                                                |                       |                                                      |







# DIAGRAM 2.2: ENLARGEMENT OF LOWER BASEMENT LEVEL 2

PS 745129Q





























```
Delivered by LANDATA®, timestamp 17/11/2020 13:50 Page 18 of 38
```































# DIAGRAM 18: CROSS SECTION X - X'

COMMON PROPERTY No.1

LOWER BASEMENT LEVEL 1 UPPER BASEMENT LEVEL MID BASEMENT LEVEL ELGAR COURT GROUND LEVEL SITE LEVEL LEVEL 12 LEVEL 11 DI TEVEL 10 LEVEL 9 E TEVEL 3 LEVEL 8 LEVEL 7 LEVEL 6 LEVEL 5 LEVEL 4 LEVEL 2 1 TEVEL 1 33 SHEET COMMON PROPERTY No.1 B Q 90 q q œ Ø æ q 9 COMMON PROPERTY No.1 COMMON PROPERTY No.1 ORIGINAL SHEET SIZE: A3 413PT Ы 913 PT 813 PT 313*P*T 213PT 109A PT 713 PT 513 PT 613 PT 1013 1 PT ~ LOCATION OF BASEMENT LABEL CHANGES IN PLAN VIEWS PROPERTY No.1 106A PT 602 PT 203 P1 Digitally signed by: Alan Leslie Runting, Licensed Surveyor, Surveyor's Plan Version (2.0), 20/08/2020, SPEAR Ref: S160968S 514 PT 41