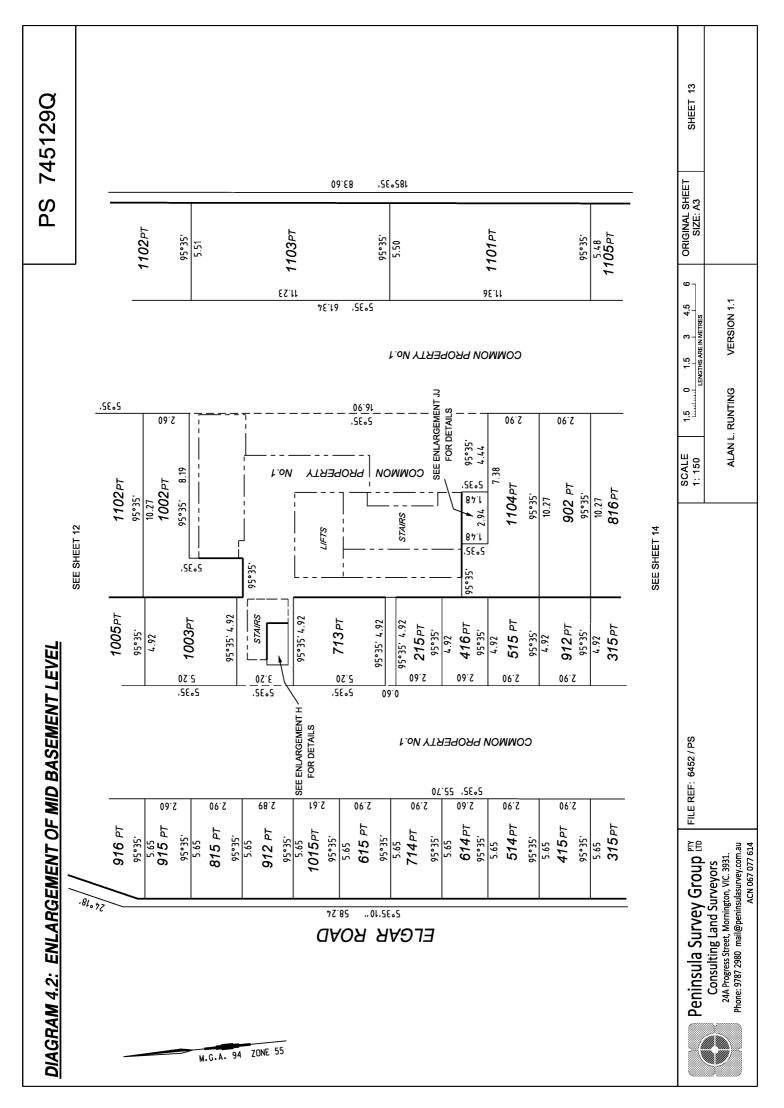

# DIAGRAM 18: CROSS SECTION X - X'

COMMON PROPERTY No.1

LOWER BASEMENT LEVEL 1 UPPER BASEMENT LEVEL MID BASEMENT LEVEL ELGAR COURT GROUND LEVEL SITE LEVEL LEVEL 12 LEVEL 11 DI TEVEL 10 LEVEL 9 E TEVEL 3 LEVEL 8 LEVEL 7 LEVEL 6 LEVEL 5 LEVEL 4 LEVEL 2 1 TEVEL 1 33 SHEET COMMON PROPERTY No.1 B Q 90 q q œ Ø æ q 9 COMMON PROPERTY No.1 COMMON PROPERTY No.1 ORIGINAL SHEET SIZE: A3 413PT Ы 913 PT 813 PT 313*P*T 213PT 109A PT 713 PT 513 PT 613 PT 1013 1 PT ~ LOCATION OF BASEMENT LABEL CHANGES IN PLAN VIEWS PROPERTY No.1 106A PT 602 PT 203 P1 Digitally signed by: Alan Leslie Runting, Licensed Surveyor, Surveyor's Plan Version (2.0), 20/08/2020, SPEAR Ref: S160968S 514 PT 415 PT 110 PT **714** PT РТ 916 PT 814 PT 614 PT 315 PT 215 PT 2 PT 108A PT 702 PT 303 PT 1014 LENGTHS ARE IN METRES 403 P1 802 PT **9** L 902 816 1105 PT PT PT 503 PT 903 PT 8 515 PT 416*P*T 316 PT 715 PT 216 PT 111 PT 915 PT 615 PT 1015 PT 1003 PT 815 PT 3 PT 603 PT COMMON PROPERTY No.1 0 1101 PT 502 PT 703 1101 PT 516 РТ 1104 PT 1013 PT РТ 616 PT 417 PT 317 PT 217 PT 112 PT 1016 PT 914 PT 816 PT 803 PT SCALE N.T.S. 716 14E004 1d EO2 1003 <sup>\_</sup> COMMON PROPERTY No.1 COMMON PROPERTY No.1 COMMON PROPERTY No. STAIRS STAIRS COMMON PROPERTY No.1 STAIRS LIFTS 1014 1001 PT PT 913 PT 1102 PT 401 PT Р 501 PT 301 PT 1102 PT 1001PT 601PT 201 PT Р Б 1002 PT 813 PT 7 PT 901 701 801 5 PT 101 PT 1102 PT 712 PT 716 PT 613 PT 612 PT 1103 PT 1103 PT 402 PT 902 PT FILE REF: 6452 / PS-S32 1002PT 802 PT Ц 8 PT 602 PT 502 PT 302 PT 202 PT 702 402 PT 513 PT 6 PT 302 PT 512 PT 7<u>0</u> 202 PT 209 PT 412 PT 1104 PT 1104 PT COMMON PROPERTY No.1 312 PT 103 PT 903 PT 503 PT 1003PT 803 PT 403 PT 203 PT 703 PT 603 PT 303 PT 212 P1 Peninsula Survey Group 🖽 7 PT Consulting Land Surveyors 24A Progress Street, Mornington, VIC. 3931. Phone: 9787 2980 mail@peninsulasurvey.com.au 172 FT 1d200 743PT 715 PT 105A 316 PT 205 PT C.P. No.1 8 B 9 B œ 9 8 COMMON PROPERTY No.1 PROPERTY No.1 NOWWOD 08.8 LEVEL 11 UPPER BASEMENT LEVEL LEVEL 12 LEVEL 10 LOWER BASEMENT LEVEL 1 LOWER BASEMENT LEVEL 2 LEVEL 9 LEVEL 8 LEVEL 7 LEVEL 6 LEVEL 3 LEVEL 2 t tevel 1 GROUND LEVEL MID BASEMENT LEVEL LEVEL 5 LEVEL 4 E-2 ▲ SITE LEVEL **AAAP** DONCASTER leve/ @1.01.2020 0.3m below finished