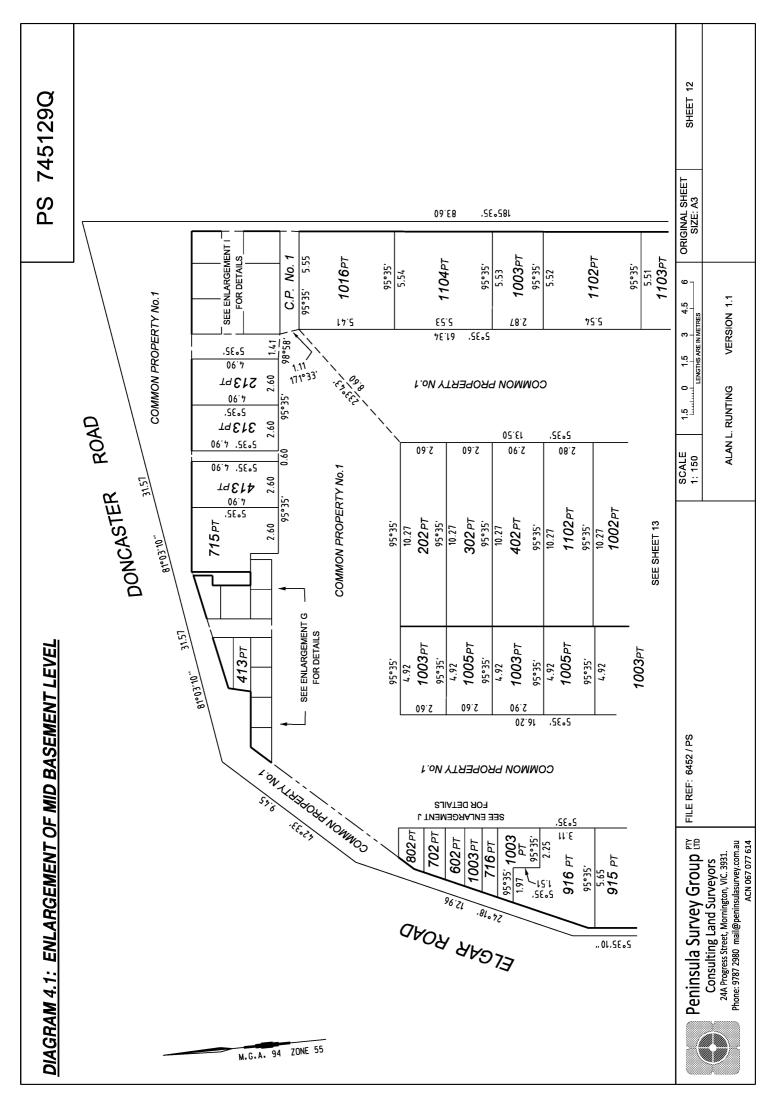

# DIAGRAM 18: CROSS SECTION X - X'

COMMON PROPERTY No.1

LOWER BASEMENT LEVEL 1 UPPER BASEMENT LEVEL MID BASEMENT LEVEL ELGAR COURT GROUND LEVEL SITE LEVEL LEVEL 12 LEVEL 11 DI TEVEL 10 LEVEL 9 E TEVEL 3 LEVEL 8 LEVEL 7 LEVEL 6 LEVEL 5 LEVEL 4 LEVEL 2 1 TEVEL 1 33 SHEET COMMON PROPERTY No.1 B Q 90 q q œ Ø æ q 9 COMMON PROPERTY No.1 COMMON PROPERTY No.1 ORIGINAL SHEET SIZE: A3 413PT Ы 913 PT 813 PT 313*P*T 213PT 109A PT 713 PT 513 PT 613 PT 1013 1 PT ~ LOCATION OF BASEMENT LABEL CHANGES IN PLAN VIEWS PROPERTY No.1 106A PT 602 PT 203 P1 Digitally signed by: Alan Leslie Runting, Licensed Surveyor, Surveyor's Plan Version (2.0), 20/08/2020, SPEAR Ref: S160968S 514 PT 415 PT 110 PT **714** PT РТ 916 PT 814 PT 614 PT 315 PT 215 PT 2 PT 108A PT 702 PT 303 PT 1014 LENGTHS ARE IN METRES 403 P1 802 PT **9** L 902 816 1105 PT PT PT 503 PT 903 PT 8 515 PT 416*P*T 316 PT 715 PT 216 PT 111 PT 915 PT 615 PT 1015 PT 1003 PT 815 PT 3 PT 603 PT COMMON PROPERTY No.1 0 1101 PT 502 PT 703 1101 PT 516 РТ 1104 PT 1013 PT РТ 616 PT 417 PT 317 PT 217 PT 112 PT 1016 PT 914 PT 816 PT 803 PT SCALE N.T.S. 716 14E004 1d EO2 1003 <sup>\_</sup> COMMON PROPERTY No.1 COMMON PROPERTY No.1 COMMON PROPERTY No. STAIRS STAIRS COMMON PROPERTY No.1 STAIRS LIFTS 1014 1001 PT PT 913 PT 1102 PT 401 PT Р 501 PT 301 PT 1102 PT 1001PT 601PT 201 PT Р Б 1002 PT 813 PT 7 PT 901 701 801 5 PT 101 PT 1102 PT 712 PT 716 PT 613 PT 612 PT 1103 PT 1103 PT 402 PT 902 PT FILE REF: 6452 / PS-S32 1002PT 802 PT Ц 8 PT 602 PT 502 PT 302 PT 202 PT 702 402 PT 513 PT 6 PT 302 PT 512 PT 7<u>0</u> 202 PT 209 PT 412 PT 1104 PT 1104 PT COMMON PROPERTY No.1 312 PT 103 PT 903 PT 503 PT 1003PT 803 PT 403 PT 203 PT 703 PT 603 PT 303 PT 212 P1 Peninsula Survey Group 🖽 7 PT Consulting Land Surveyors 24A Progress Street, Mornington, VIC. 3931. Phone: 9787 2980 mail@peninsulasurvey.com.au 172 FT 1d200 743PT 715 PT 105A 316 PT 205 PT C.P. No.1 8 B 9 B œ 9 8 COMMON PROPERTY No.1 PROPERTY No.1 NOWWOD 08.8 LEVEL 11 UPPER BASEMENT LEVEL LEVEL 12 LEVEL 10 LOWER BASEMENT LEVEL 1 LOWER BASEMENT LEVEL 2 LEVEL 9 LEVEL 8 LEVEL 7 LEVEL 6 LEVEL 3 LEVEL 2 t tevel 1 GROUND LEVEL MID BASEMENT LEVEL LEVEL 5 LEVEL 4 E-2 ▲ SITE LEVEL **AAAP** DONCASTER leve/ @1.01.2020 0.3m below finished