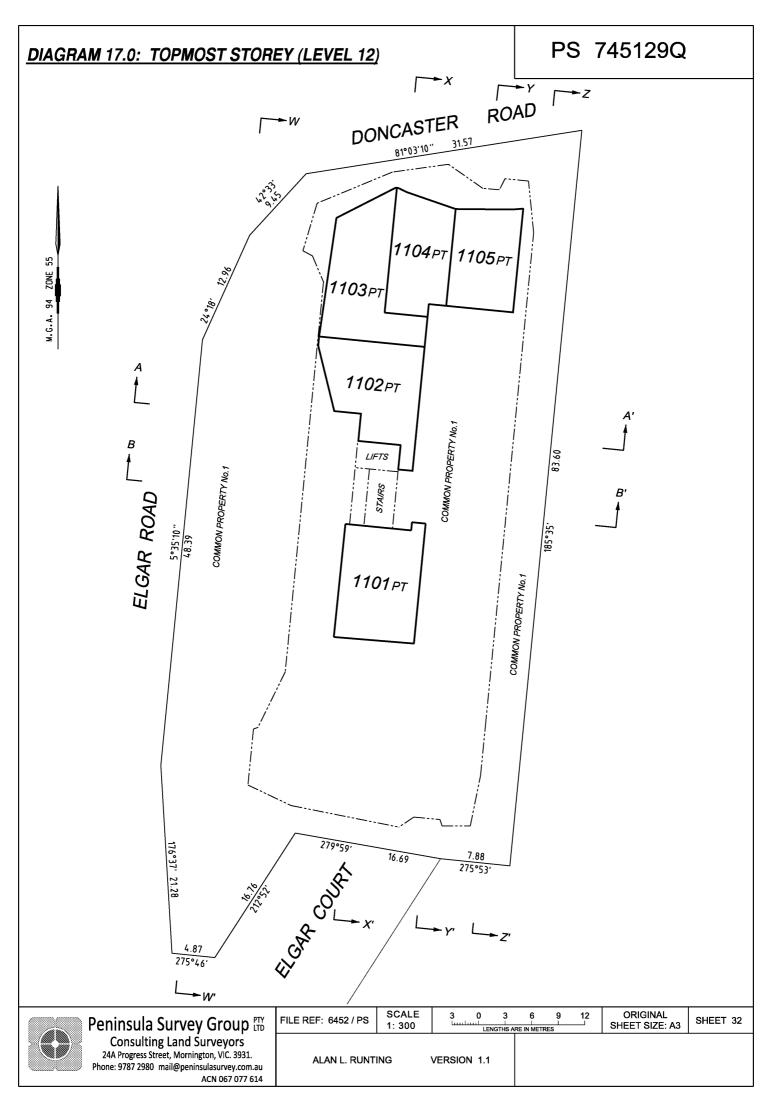

### Entitlement and Liability:

NOTE – Folio References are only provided in a Premium Report.

| Land Parcel | Entitlement   | Liability |
|-------------|---------------|-----------|
| Lot 1001    | 55            | 55        |
| Lot 1002    | 78            | 78        |
| Lot 1003    | 81            | 81        |
| Lot 1004    | 56            | 56        |
| Lot 1005    | 36            | 36        |
| Lot 1006    | 36            | 36        |
| Lot 1007    | 36            | 36        |
| Lot 1008    | 50            | 50        |
| Lot 1009    | 50            | 50        |
| Lot 1010    | 50            | 50        |
| Lot 1011    | 50            | 50        |
| Lot 1012    | 66            | 66        |
| Lot 1013    | 79            | 79        |
| Lot 1014    | 54            | 54        |
| Lot 1015    | 54            | 54        |
| Lot 1016    | 59            | 59        |
| Lot 1101    | 150           | 150       |
| Lot 1102    | 133           | 133       |
| Lot 1103    | 148           | 148       |
| Lot 1104    | 125           | 125       |
| Lot 1105    | 155           | 155       |
| Τα          | otal 10000.00 | 10000.00  |