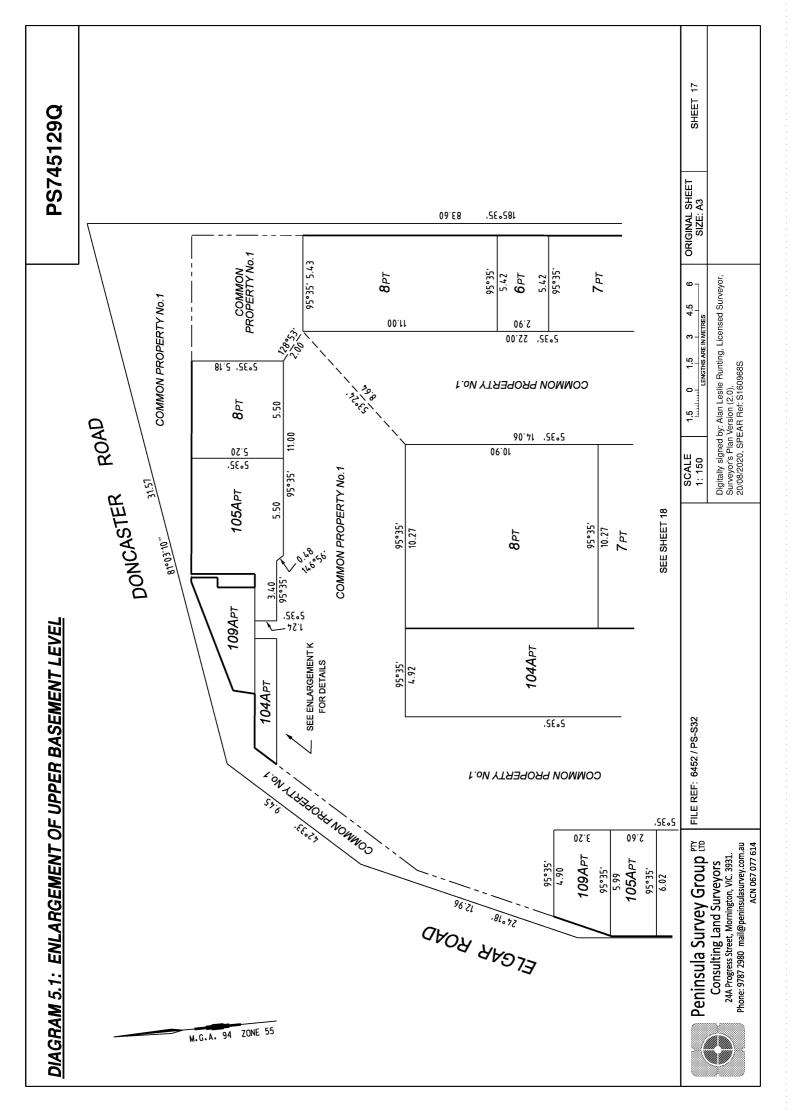

# DIAGRAM 18: CROSS SECTION X - X'

COMMON PROPERTY No.1

LOWER BASEMENT LEVEL 1 UPPER BASEMENT LEVEL MID BASEMENT LEVEL ELGAR COURT GROUND LEVEL SITE LEVEL LEVEL 12 LEVEL 11 DI TEVEL 10 LEVEL 9 E TEVEL 3 LEVEL 8 LEVEL 7 LEVEL 6 LEVEL 5 LEVEL 4 LEVEL 2 1 TEVEL 1 33 SHEET COMMON PROPERTY No.1 B Q 90 q q œ Ø æ q 9 COMMON PROPERTY No.1 COMMON PROPERTY No.1 ORIGINAL SHEET SIZE: A3 413PT Ы 913 PT 813 PT 313*P*T 213PT 109A PT 713 PT 513 PT 613 PT 1013 1 PT ~ LOCATION OF BASEMENT LABEL CHANGES IN PLAN VIEWS PROPERTY No.1 106A PT 602 PT 203 P1 Digitally signed by: Alan Leslie Runting, Licensed Surveyor, Surveyor's Plan Version (2.0), 20/08/2020, SPEAR Ref: S160968S 514 PT 415 PT 110 PT **714** PT РТ 916 PT 814 PT 614 PT 315 PT 215 PT 2 PT 108A PT 702 PT 303 PT 1014 LENGTHS ARE IN METRES 403 P1 802 PT **9** L 902 816 1105 PT PT PT 503 PT 903 PT 8 515 PT 416*P*T 316 PT 715 PT 216 PT 111 PT 915 PT 615 PT 1015 PT 1003 PT 815 PT 3 PT 603 PT COMMON PROPERTY No.1 0 1101 PT 502 PT 703 1101 PT 516 РТ 1104 PT 1013 PT РТ 616 PT 417 PT 317 PT 217 PT 112 PT 1016 PT 914 PT 816 PT 803 PT SCALE N.T.S. 716 14E004 1d EO2 1003 <sup>\_</sup> COMMON PROPERTY No.1 COMMON PROPERTY No.1 COMMON PROPERTY No. STAIRS STAIRS COMMON PROPERTY No.1 STAIRS LIFTS 1014 1001 PT PT 913 PT 1102 PT 401 PT Р 501 PT 301 PT 1102 PT 1001PT 601PT 201 PT Р Б 1002 PT 813 PT 7 PT 901 701 801 5 PT 101 PT 1102 PT 712 PT 716 PT 613 PT 612 PT 1103 PT 1103 PT 402 PT 902 PT FILE REF: 6452 / PS-S32 1002PT 802 PT Ц 8 PT 602 PT 502 PT 302 PT 202 PT 702 402 PT 513 PT 6 PT 302 PT 512 PT 7<u>0</u> 202 PT 209 PT 412 PT 1104 PT 1104 PT COMMON PROPERTY No.1 312 PT 103 PT 903 PT 503 PT 1003PT 803 PT 403 PT 203 PT 703 PT 603 PT 303 PT 212 P1 Peninsula Survey Group 🖽 7 PT Consulting Land Surveyors 24A Progress Street, Mornington, VIC. 3931. Phone: 9787 2980 mail@peninsulasurvey.com.au 172 FT 1d200 743PT 715 PT 105A 316 PT 205 PT C.P. No.1 8 B 9 B œ 9 8 COMMON PROPERTY No.1 PROPERTY No.1 NOWWOD 08.8 LEVEL 11 UPPER BASEMENT LEVEL LEVEL 12 LEVEL 10 LOWER BASEMENT LEVEL 1 LOWER BASEMENT LEVEL 2 LEVEL 9 LEVEL 8 LEVEL 7 LEVEL 6 LEVEL 3 LEVEL 2 t tevel 1 GROUND LEVEL MID BASEMENT LEVEL LEVEL 5 LEVEL 4 E-2 ▲ SITE LEVEL **AAAP** DONCASTER leve/ @1.01.2020 0.3m below finished