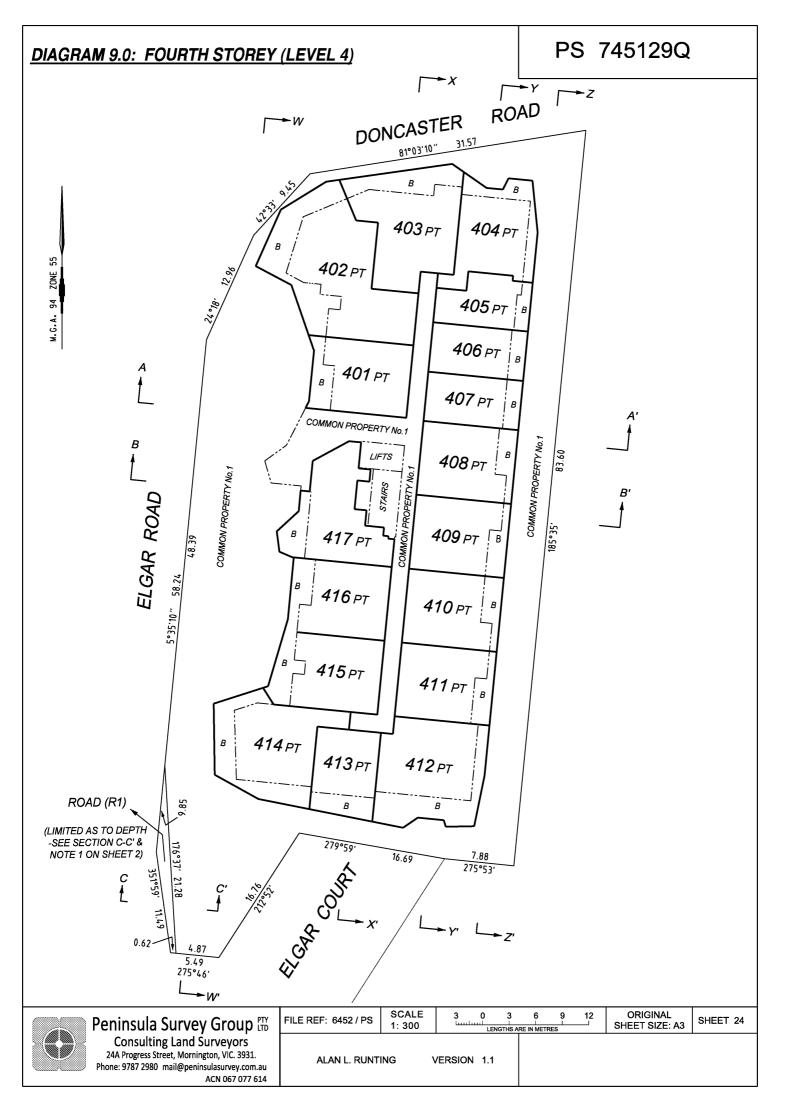

|                                                 |                                                                                                                                                              |                                                                                                                                                |                       |                                                      |







# DIAGRAM 2.2: ENLARGEMENT OF LOWER BASEMENT LEVEL 2

PS 745129Q





























```
Delivered by LANDATA®, timestamp 17/11/2020 13:50 Page 18 of 38
```































# DIAGRAM 18: CROSS SECTION X - X'

COMMON PROPERTY No.1

LOWER BASEMENT LEVEL 1 UPPER BASEMENT LEVEL MID BASEMENT LEVEL ELGAR COURT GROUND LEVEL SITE LEVEL LEVEL 12 LEVEL 11 DI TEVEL 10 LEVEL 9 E TEVEL 3 LEVEL 8 LEVEL 7 LEVEL 6 LEVEL 5 LEVEL 4 LEVEL 2 1 TEVEL 1 33 SHEET COMMON PROPERTY No.1 B Q 90 q q œ Ø æ q 9 COMMON PROPERTY No.1 COMMON PROPERTY No.1 ORIGINAL SHEET SIZE: A3 413PT Ы 913 PT 813 PT 313*P*T 213PT 109A PT 713 PT 513 PT 613 PT 1013 1 PT ~ LOCATION OF BASEMENT LABEL CHANGES IN PLAN VIEWS PROPERTY No.1 106A PT 602 PT 203 P1 Digitally signed by: Alan Leslie Runting, Licensed Surveyor, Surveyor's Plan Version (2.0), 20/08/2020, SPEAR Ref: S160968S 514 PT 415 PT 110 PT **714** PT РТ 916 PT 814 PT 614 PT 315 PT 215 PT 2 PT 108A PT 702 PT 303 PT 1014 LENGTHS ARE IN