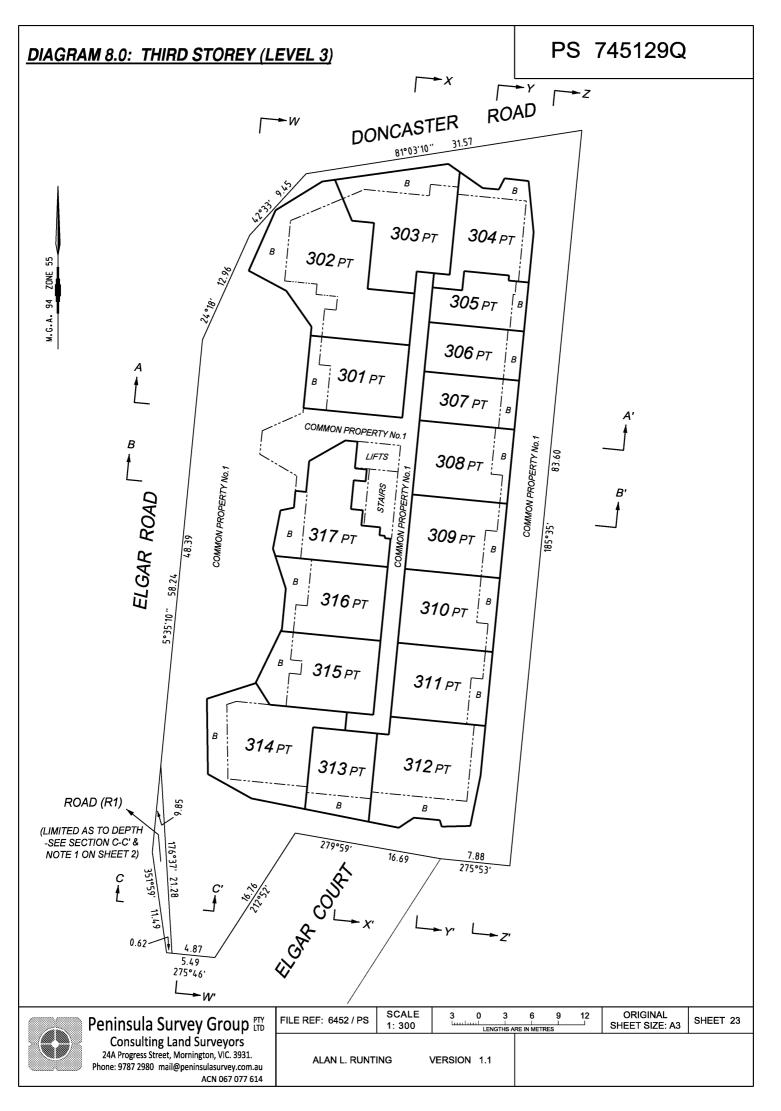

|                                                 |                                                                                                                                                              |                                                                                                                                                |                       |                                                      |







# DIAGRAM 2.2: ENLARGEMENT OF LOWER BASEMENT LEVEL 2

PS 745129Q





























```
Delivered by LANDATA®, timestamp 17/11/2020 13:50 Page 18 of 38
```































# DIAGRAM 18: CROSS SECTION X - X'

COMMON PROPERTY No.1

LOWER BASEMENT LEVEL 1 UPPER BASEMENT LEVEL MID BASEMENT LEVEL ELGAR COURT GROUND LEVEL SITE LEVEL LEVEL 12 LEVEL 11 DI TEVEL 10 LEVEL 9 E TEVEL 3 LEVEL 8 LEVEL 7 LEVEL 6 LEVEL 5 LEVEL 4 LEVEL 2 1 TEVEL 1 33 SHEET COMMON PROPERTY No.1 B Q 90 q q œ Ø æ q 9 COMMON PROPERTY No.1 COMMON PROPERTY No.1 ORIGINAL SHEET SIZE: A3 413PT Ы 913 PT 813 PT 313*P*T 213PT 109A PT 713 PT 513 PT 613 PT 1013 1 PT ~ LOCATION OF BASEMENT LABEL CHANGES IN PLAN VIEWS PROPERTY No.1 106A PT 602 PT 203 P1 Digitally signed by: Alan Leslie Runting, Licensed Surveyor, Surveyor's Plan Version (2.0), 20/08/2020, SPEAR Ref: S160968S 514 PT 415 PT 110 PT **714** PT РТ 916 PT 814 PT 614 PT 315 PT 215 PT 2 PT 108A PT 702 PT 303 PT 1014 LENGTHS ARE