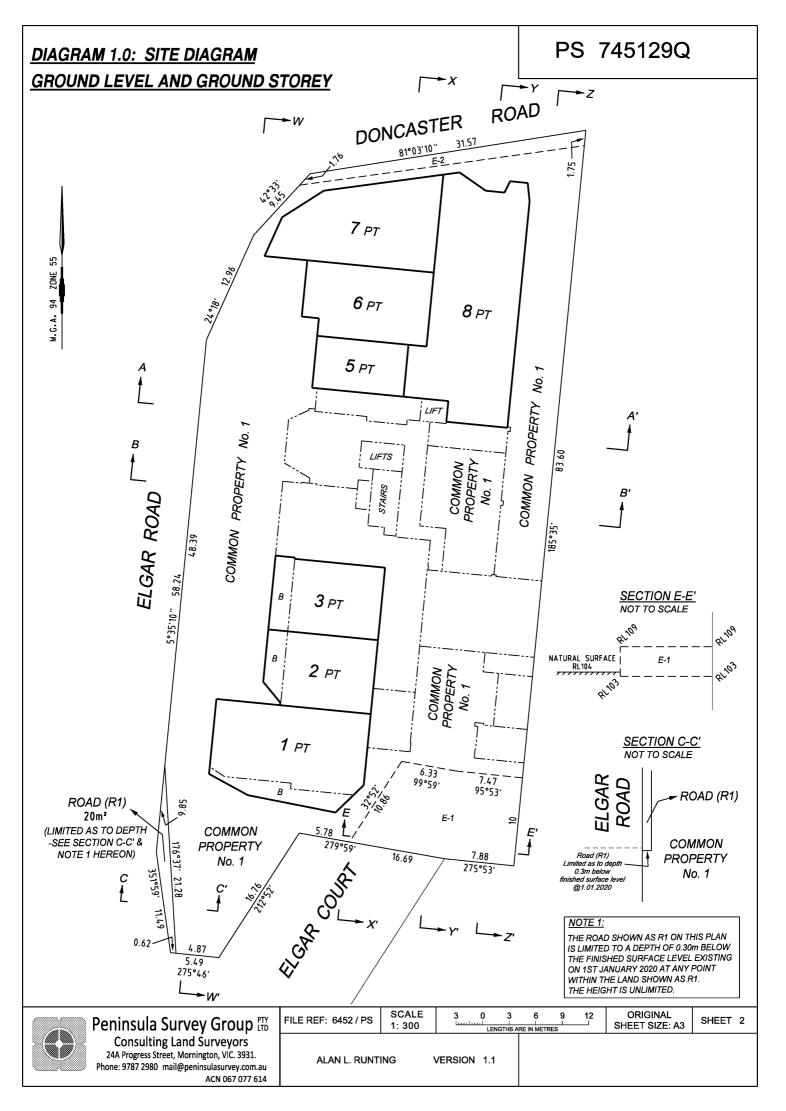

| PLAN OF SUBDIVISION                                                                                                                                                                                                                                                                                                  |                                           |                    |                                                                                                                                        | EDITION 3                                                                                                                                                                                                                                                                                                                                                                                                                                          | PS 74                                           | 5129Q                                                                                                                                                        |                                                                                                                                                |                       |                                                      |
|----------------------------------------------------------------------------------------------------------------------------------------------------------------------------------------------------------------------------------------------------------------------------------------------------------------------|-------------------------------------------|--------------------|----------------------------------------------------------------------------------------------------------------------------------------|----------------------------------------------------------------------------------------------------------------------------------------------------------------------------------------------------------------------------------------------------------------------------------------------------------------------------------------------------------------------------------------------------------------------------------------------------|-------------------------------------------------|--------------------------------------------------------------------------------------------------------------------------------------------------------------|------------------------------------------------------------------------------------------------------------------------------------------------|-----------------------|------------------------------------------------------|
| LOCATION OF LAND                                                                                                                                                                                                                                                                                                     |                                           |                    |                                                                                                                                        | COUNCIL NAME: MANNINGHAM CITY                                                                                                                                                                                                                                                                                                                                                                                                                      |                                                 |                                                                                                                                                              |                                                                                                                                                |                       |                                                      |
| PARISH: BULLEEN<br>TOWNSHIP:<br>SECTION:<br>UNWIN'S SPECIAL SURVEY<br>CROWN PORTION:<br>TITLE REFERENCE: VOL: 11184 FOL: 052                                                                                                                                                                                         |                                           |                    |                                                                                                                                        |                                                                                                                                                                                                                                                                                                                                                                                                                                                    |                                                 |                                                                                                                                                              |                                                                                                                                                |                       |                                                      |
| LAST PLAN F                                                                                                                                                                                                                                                                                                          | REFERENCE: PS<br>DRESS: 600 DOM           | 608338X (LOT 1     |                                                                                                                                        |                                                                                                                                                                                                                                                                                                                                                                                                                                                    |                                                 |                                                                                                                                                              |                                                                                                                                                |                       |                                                      |
| MGA CO-ORI<br>(of approx centre<br>in plan)                                                                                                                                                                                                                                                                          | ofland                                    | 334,815<br>816,040 |                                                                                                                                        | ZONE<br>GDA S                                                                                                                                                                                                                                                                                                                                                                                                                                      |                                                 |                                                                                                                                                              |                                                                                                                                                |                       |                                                      |
| VE                                                                                                                                                                                                                                                                                                                   | STING OF RO                               |                    |                                                                                                                                        |                                                                                                                                                                                                                                                                                                                                                                                                                                                    |                                                 |                                                                                                                                                              |                                                                                                                                                | NOTATIONS             | 5                                                    |
| IDENTIFIE<br>ROAD<br>(LIMITED AS<br>SEE SECTI                                                                                                                                                                                                                                                                        | D R1<br>S TO DEPTH<br>ION C-C' &          | COU                | NCIL/BO                                                                                                                                |                                                                                                                                                                                                                                                                                                                                                                                                                                                    |                                                 | Boundaries shown by thick continuous lines are defined by buildings.<br>Location of boundaries defined by buildings -<br>Median: Boundaries shown thus 'M' . |                                                                                                                                                |                       |                                                      |
| NOTE 1 ON                                                                                                                                                                                                                                                                                                            | ,                                         | OTATIONS           |                                                                                                                                        |                                                                                                                                                                                                                                                                                                                                                                                                                                                    |                                                 |                                                                                                                                                              | STRUCTURE OF ANY WA                                                                                                                            |                       | INDOW, DOOR, BALUSTRADE<br>HAN THOSE MARKED 'M', ARE |
| DEPTH LIMITATION: Does Not Apply<br>SURVEY: This plan is based on survey.<br>STAGING: This is a staged subdivision.<br>PLANNING PERMIT No: PLN19 / 0305<br>OTHER PURPOSE OF PLAN:<br>Removal of the sewerage easement shown as E-5 on PS 608338X.                                                                    |                                           |                    |                                                                                                                                        | DEEMED TO BE CONTAINED WITHIN COMMON PROPERTY No. 1.<br>ALL INTERNAL COLUMNS, SERVICE DUCTS, PIPE SHAFTS, CABLE DUCTS, SERVICE<br>INSTALLATIONS (OR OTHER) WITHIN THE BUILDING ARE DEEMED TO BE PART OF<br>COMMON PROPERTY No. 1.<br>THE POSITIONS OF THESE COLUMNS, SERVICE DUCTS, PIPE SHAFTS AND CABLE<br>DUCTS, SERVICE INSTALLATIONS (OR OTHER) MAY NOT HAVE BEEN SHOWN ON THE<br>DIAGRAMS CONTAINED HEREIN.<br>BUILDING FEATURES SHOWN THUS: |                                                 |                                                                                                                                                              |                                                                                                                                                |                       |                                                      |
|                                                                                                                                                                                                                                                                                                                      | moval of Easement:<br>n Manningham City ( |                    | g Permit                                                                                                                               | t No: P                                                                                                                                                                                                                                                                                                                                                                                                                                            | LN19 / 0305                                     | ARE                                                                                                                                                          | FOR PLAN INTERPRETA                                                                                                                            | FION ONLY AND DO NOT  | DEFINE BOUNDARIES.                                   |
| LOTS ON THIS PLAN MAY BE AFFECTED BY ONE OR MORE<br>OWNER'S CORPORATIONS.<br>FOR DETAILS OF ANY OWNERS CORPORATIONS INCLUDING PURPOSE,<br>RESPONSIBILITY, ENTITLEMENT & LIABILITY SEE OWNERS CORPORATION<br>SEARCH REPORT, OWNERS CORPORATION ADDITIONAL INFORMATION<br>AND IF APPLICABLE, OWNERS CORPORATION RULES. |                                           |                    |                                                                                                                                        | LOT<br>517 1<br>THE<br>CRE/<br>THIS<br>LEVE                                                                                                                                                                                                                                                                                                                                                                                                        | ATED IN FAVOUR OF MAN<br>PLAN IS LIMITED TO A D | O 200, 218 TO 300, 318 T<br>IAVE BEEN OMITTED FR<br>MENT SHOWN AS E-2 OI<br>ININGHAM CITY COUNC<br>EPTH OF 0.30m BELOW '<br>JARY 2020 AT ANY POIN'           | O 400, 418 TO 500,<br>OM THIS PLAN.<br>N THIS PLAN THAT IS TO BE<br>IL UPON REGISTRATION OF<br>THE FINISHED SURFACE<br>T WITHIN THE LAND SHOWN |                       |                                                      |
| This survey has I<br>n Proclaimed Su                                                                                                                                                                                                                                                                                 | been connected to pe<br>urvey Area No.    | ermanent marks N   | o(s).                                                                                                                                  |                                                                                                                                                                                                                                                                                                                                                                                                                                                    |                                                 | REDI<br>(AHD                                                                                                                                                 | JCED LEVELS (RL) ON TH<br>) BASED ON PM107 WITH                                                                                                | HIS PLAN ARE TO THE A | JSTRALIAN HEIGHT DATUM<br>08.128m, VIDE PS 608338X.  |
| LEGEND: /                                                                                                                                                                                                                                                                                                            | A - Appurtenant Eas                       | sement F - Fr      | lcumhe                                                                                                                                 | rina F                                                                                                                                                                                                                                                                                                                                                                                                                                             | -                                               |                                                                                                                                                              | MATION<br>ering Easement (Road                                                                                                                 | 1)                    |                                                      |
|                                                                                                                                                                                                                                                                                                                      |                                           |                    |                                                                                                                                        | -                                                                                                                                                                                                                                                                                                                                                                                                                                                  |                                                 |                                                                                                                                                              | n Act 1988 applies to                                                                                                                          |                       | lan.                                                 |
| Easement Purpose Width Origin<br>Reference (Metres)                                                                                                                                                                                                                                                                  |                                           |                    | Land Benefited/In Favour Of                                                                                                            |                                                                                                                                                                                                                                                                                                                                                                                                                                                    |                                                 |                                                                                                                                                              |                                                                                                                                                |                       |                                                      |
| E-1 CARRIAGEWAY<br>(LIMITED IN DEPTH & HEIGHT,<br>SEE SECTION E-E' ON SHEET 2)                                                                                                                                                                                                                                       |                                           |                    | LOT 2 ON PS 608338X                                                                                                                    |                                                                                                                                                                                                                                                                                                                                                                                                                                                    |                                                 |                                                                                                                                                              |                                                                                                                                                |                       |                                                      |
| E-2 PEDESTRIAN WAY<br>(LIMITED IN DEPTH & HEIGHT,<br>SEE NOTATIONS ABOVE & SECTIONS<br>X-X', Y-Y' & Z-Z') SEE PLAN                                                                                                                                                                                                   |                                           |                    |                                                                                                                                        |                                                                                                                                                                                                                                                                                                                                                                                                                                                    | MANNINGHAN                                      |                                                                                                                                                              |                                                                                                                                                |                       |                                                      |
| Peninsula Survey Group ITY<br>Consulting Land Surveyors<br>24A Progress Street, Mornington, VIC. 3931.<br>Phone: 9787 2980 mail@peninsulasurvey.com.au<br>ACN 067 077 614                                                                                                                                            |                                           |                    | G VERSION 1.1 ORIGINAL SHEET SHEET 1 OF 37<br>THIS IS A LAND USE VICTORIA<br>COMPILED PLAN<br>FOR DETAILS SEE MODIFICATION TABLE HEREI |                                                                                                                                                                                                                                                                                                                                                                                                                                                    |                                                 |                                                                                                                                                              |                                                                                                                                                |                       |                                                      |