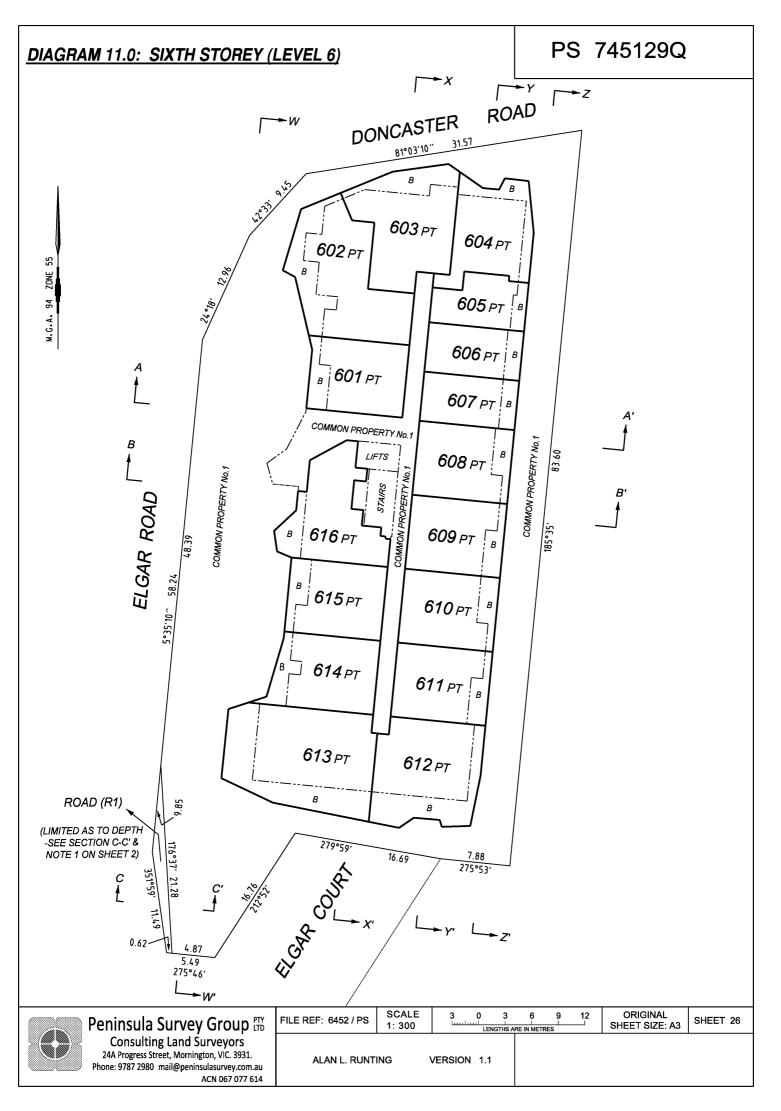

|                                                 |                                                                                                                                                              |                                                                                                                                                |                       |                                                      |







# DIAGRAM 2.2: ENLARGEMENT OF LOWER BASEMENT LEVEL 2

PS 745129Q





























```
Delivered by LANDATA®, timestamp 17/11/2020 13:50 Page 18 of 38
```































# DIAGRAM 18: CROSS SECTION X - X'

COMMON PROPERTY No.1

LOWER BASEMENT LEVEL 1 UPPER BASEMENT LEVEL MID BASEMENT LEVEL ELGAR COURT GROUND LEVEL SITE LEVEL LEVEL 12 LEVEL 11 DI TEVEL 10 LEVEL 9 E TEVEL 3 LEVEL 8 LEVEL 7 LEVEL 6 LEVEL 5 LEVEL 4 LEVEL 2 1 TEVEL 1 33 SHEET COMMON PROPERTY No.1 B Q 90 q q œ Ø æ q 9 COMMON PROPERTY No.1 COMMON PROPERTY No.1 ORIGINAL SHEET SIZE: A3 413PT Ы 913 PT 813 PT 313*P*T 213PT 109A PT 713 PT 513 PT 613 PT 1013 1 PT ~ LOCATION OF BASEMENT LABEL CHANGES IN PLAN VIEWS PROPERTY No.1 106A PT 602 PT 203 P1 Digitally signed by: Alan Leslie Runting, Licensed Surveyor, Surveyor's Plan Version (2.0), 20/08/2020, SPEAR Ref: S160968S 514 PT 415 PT 110 PT **714** PT РТ 916 PT 814 PT 614 PT 315 PT 215 PT 2 PT 108A PT 702 PT 303 PT 1014 LENGTHS ARE IN MET