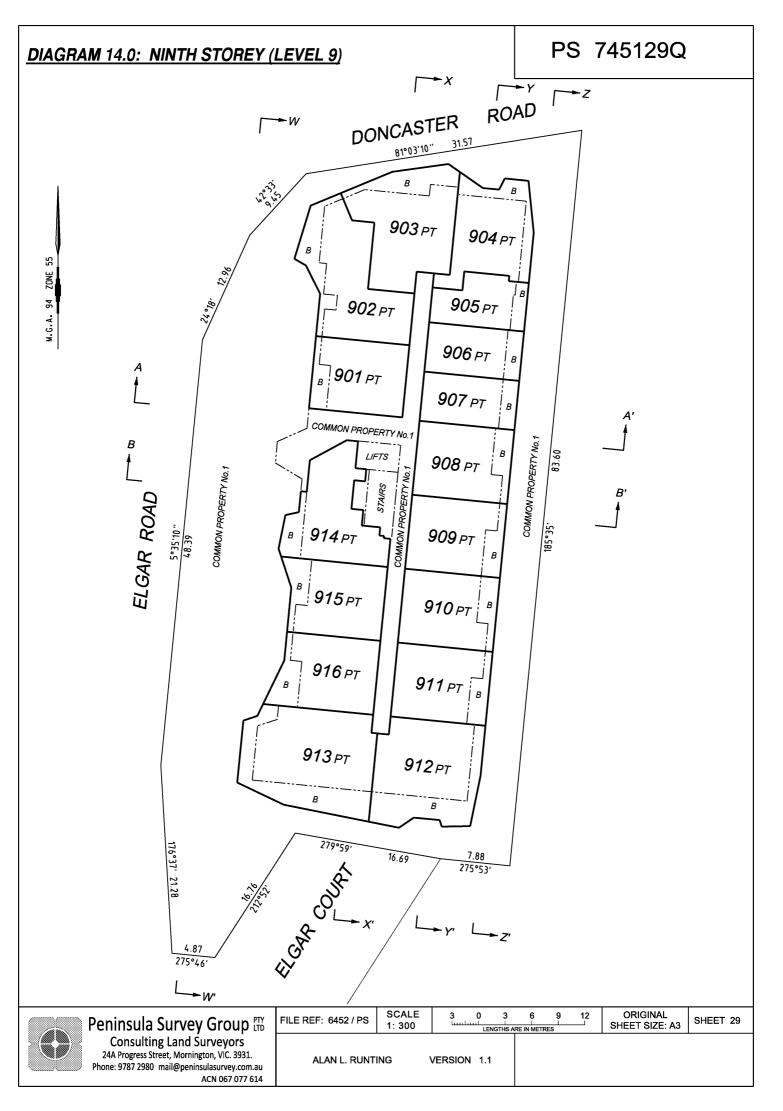

### Land Affected by Owners Corporation:

Common Property 1, Lots 1 - 3, 5 - 8, 101 - 103, 104A, 105A, 106A, 107A, 108A, 109A, 110 - 112, 201 - 217, 301 - 317, 401 - 417, 501 - 516, 601 - 616, 701 - 716, 801 - 816, 901 - 916, 1001 - 1016, 1101 - 1105.

### Entitlement and Liability:

| Land Parcel | Entitlement | Liability |
|-------------|-------------|-----------|
| Lot 804     | 55          | 55        |
| Lot 805     | 35          | 35        |
| Lot 806     | 35          | 35        |
| Lot 807     | 35          | 35        |
| Lot 808     | 48          | 48        |
| Lot 809     | 48          | 48        |
| Lot 810     | 48          | 48        |
| Lot 811     | 48          | 48        |
| Lot 812     | 65          | 65        |
| Lot 813     | 77          | 77        |
| Lot 814     | 56          | 56        |
| Lot 815     | 53          | 53        |
| Lot 816     | 57          | 57        |
| Lot 901     | 54          | 54        |
| Lot 902     | 76          | 76        |
| Lot 903     | 79          | 79        |
| Lot 904     | 55          | 55        |
| Lot 905     | 35          | 35        |
| Lot 906     | 35          | 35        |
| Lot 907     | 35          | 35        |
| Lot 908     | 49          | 49        |
| Lot 909     | 49          | 49        |
| Lot 910     | 49          | 49        |
| Lot 911     | 49          | 49        |
| Lot 912     | 65          | 65        |
| Lot 913     | 78          | 78        |
| Lot 914     | 53          | 53        |
| Lot 915     | 53          | 53        |
| Lot 916     | 58          | 58        |