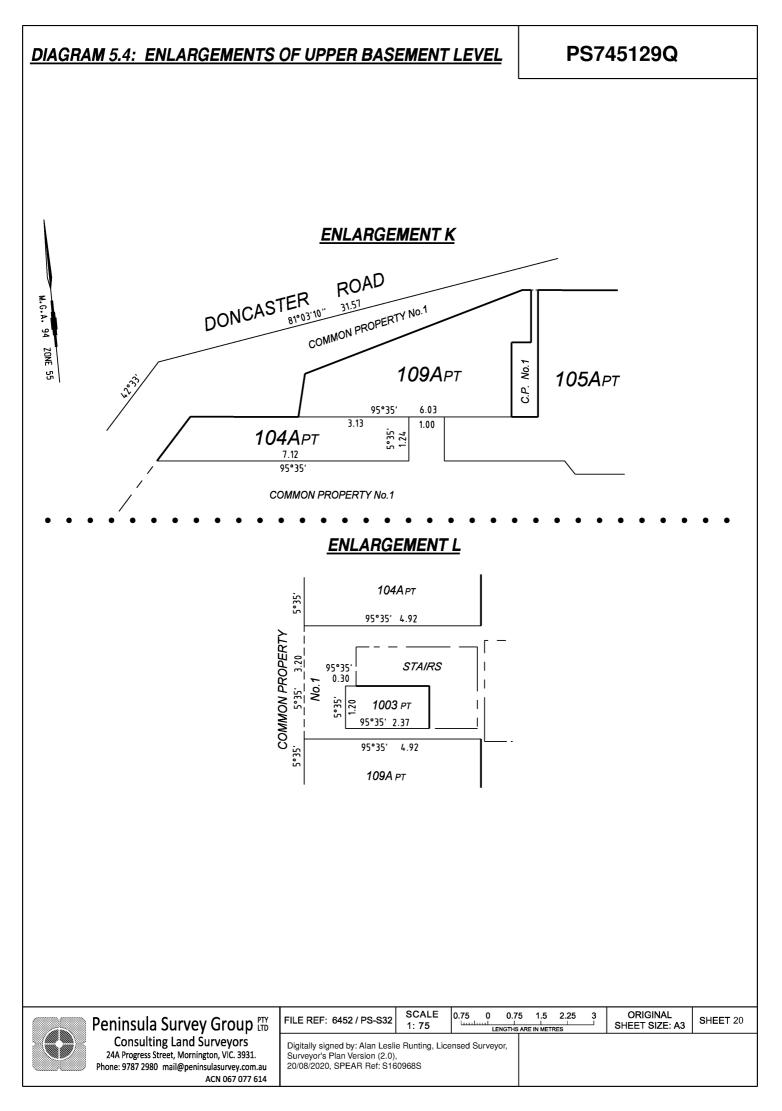

# DIAGRAM 2.2: ENLARGEMENT OF LOWER BASEMENT LEVEL 2

PS 745129Q

```
Delivered by LANDATA®, timestamp 17/11/2020 13:50 Page 18 of 38
```