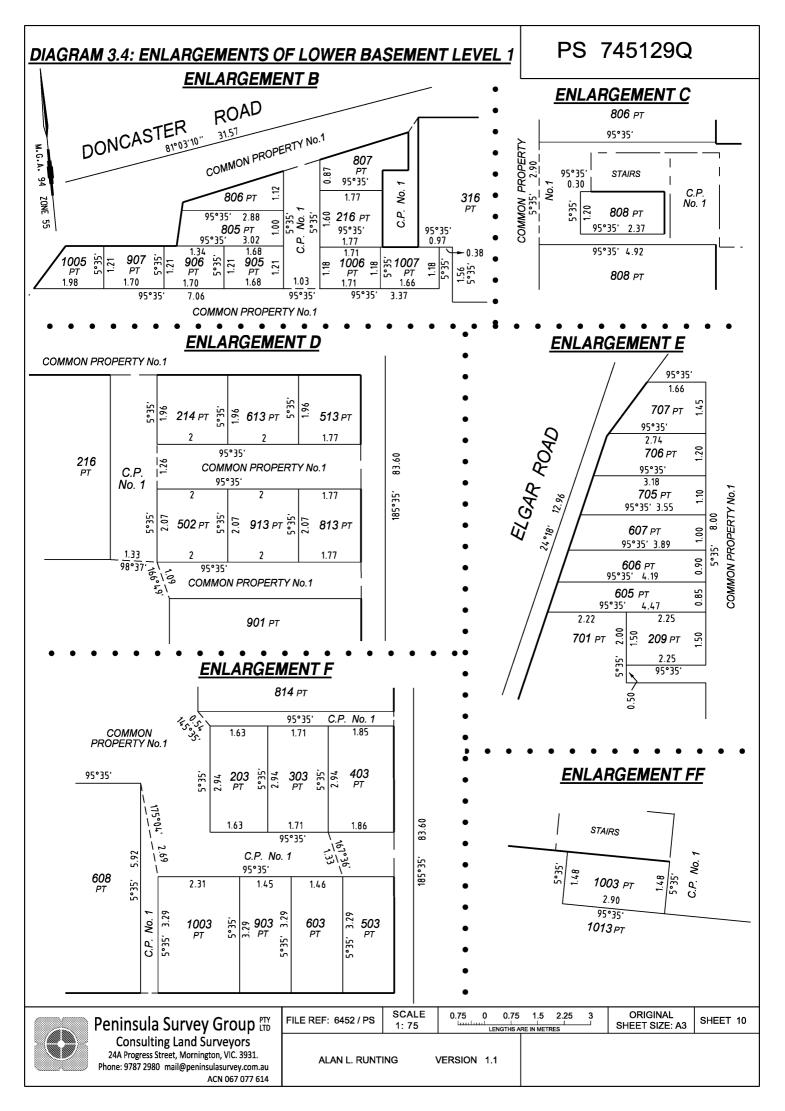

# DIAGRAM 2.2: ENLARGEMENT OF LOWER BASEMENT LEVEL 2

PS 745129Q

```
Delivered by LANDATA®, timestamp 17/11/2020 13:50 Page 18 of 38
```