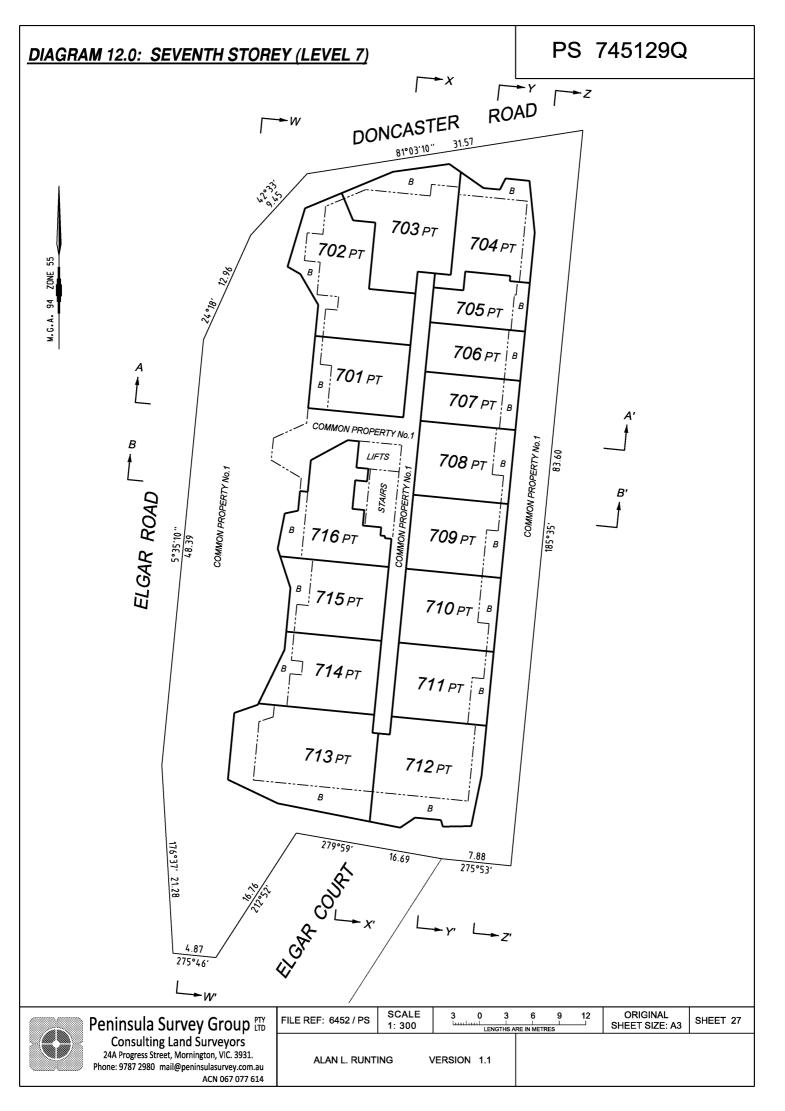

### Land Affected by Owners Corporation:

Common Property 1, Lots 1 - 3, 5 - 8, 101 - 103, 104A, 105A, 106A, 107A, 108A, 109A, 110 - 112, 201 - 217, 301 - 317, 401 - 417, 501 - 516, 601 - 616, 701 - 716, 801 - 816, 901 - 916, 1001 - 1016, 1101 - 1105.

### Entitlement and Liability:

| Land Parcel | Entitlement | Liability |
|-------------|-------------|-----------|
| Lot 607     | 34          | 34        |
| Lot 608     | 46          | 46        |
| Lot 609     | 46          | 46        |
| Lot 610     | 46          | 46        |
| Lot 611     | 46          | 46        |
| Lot 612     | 64          | 64        |
| Lot 613     | 80          | 80        |
| Lot 614     | 54          | 54        |
| Lot 615     | 53          | 53        |
| Lot 616     | 56          | 56        |
| Lot 701     | 52          | 52        |
| Lot 702     | 83          | 83        |
| Lot 703     | 78          | 78        |
| Lot 704     | 55          | 55        |
| Lot 705     | 34          | 34        |
| Lot 706     | 34          | 34        |
| Lot 707     | 34          | 34        |
| Lot 708     | 47          | 47        |
| Lot 709     | 47          | 47        |
| Lot 710     | 47          | 47        |
| Lot 711     | 47          | 47        |
| Lot 712     | 64          | 64        |
| Lot 713     | 81          | 81        |
| Lot 714     | 56          | 56        |
| Lot 715     | 53          | 53        |
| Lot 716     | 57          | 57        |
| Lot 801     | 53          | 53        |
| Lot 802     | 79          | 79        |
| Lot 803     | 79          | 79        |