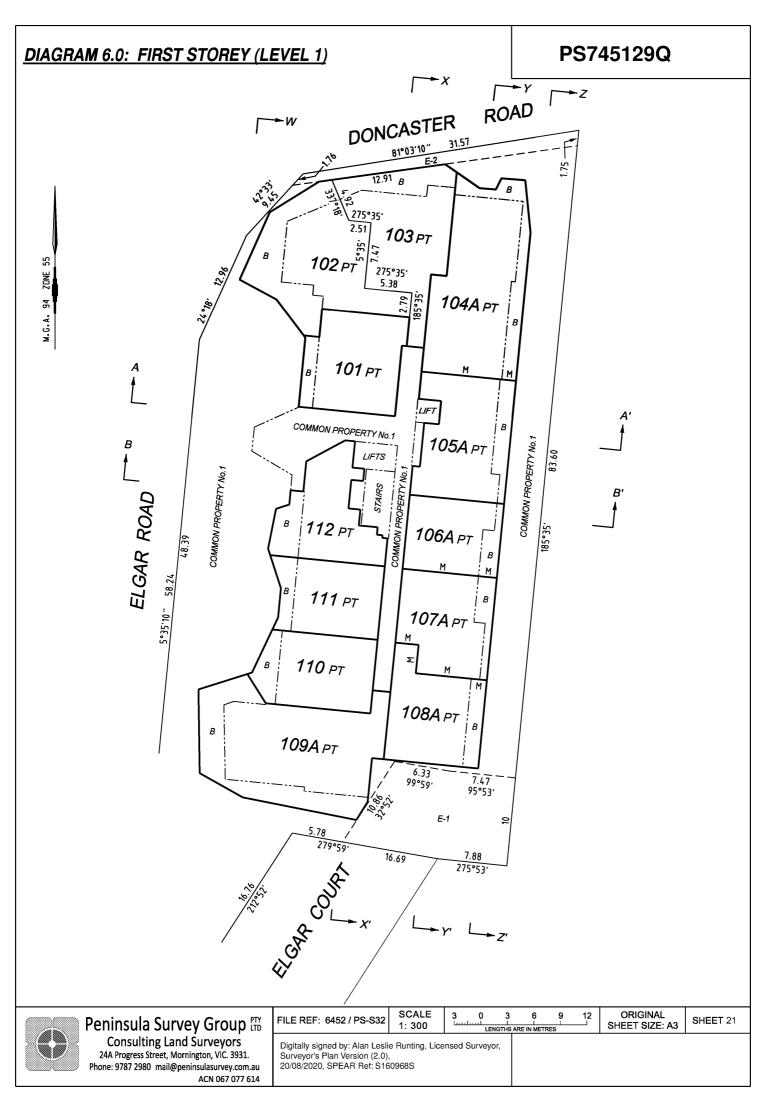

|                                                 |                                                                                                                                                              |                                                                                                                                                |                       |                                                      |







# DIAGRAM 2.2: ENLARGEMENT OF LOWER BASEMENT LEVEL 2

PS 745129Q





























```
Delivered by LANDATA®, timestamp 17/11/2020 13:50 Page 18 of 38
```































# DIAGRAM 18: CROSS SECTION X - X'

COMMON PROPERTY No.1

LOWER BASEMENT LEVEL 1 UPPER BASEMENT LEVEL MID BASEMENT LEVEL ELGAR COURT GROUND LEVEL SITE LEVEL LEVEL 12 LEVEL 11 DI TEVEL 10 LEVEL 9 E TEVEL 3 LEVEL 8 LEVEL 7 LEVEL 6 LEVEL 5 LEVEL 4 LEVEL 2 1 TEVEL 1 33 SHEET COMMON PROPERTY No.1 B Q 90 q q œ Ø æ q 9 COMMON PROPERTY No.1 COMMON PROPERTY No.1 ORIGINAL SHEET SIZE: A3 413PT Ы 913 PT 813 PT 313*P*T 213PT 109A PT 713 PT 513 PT 613 PT 1013 1 PT ~ LOCATION OF BASEMENT LABEL CHANGES IN PLAN VIEWS PROPERTY No.1 106A PT 602 PT 203 P1 Digitally signed by: Alan Leslie Runting, Licensed Surveyor, Surveyor's Plan Version (2.0), 20/08/2020, SPEAR Ref: S160968S 514 PT 415 PT 110 PT **714** PT РТ 916 PT 814 PT 614 PT 315 PT 215 PT 2 PT 108A PT 702 PT 303 PT 1014 LENGTHS