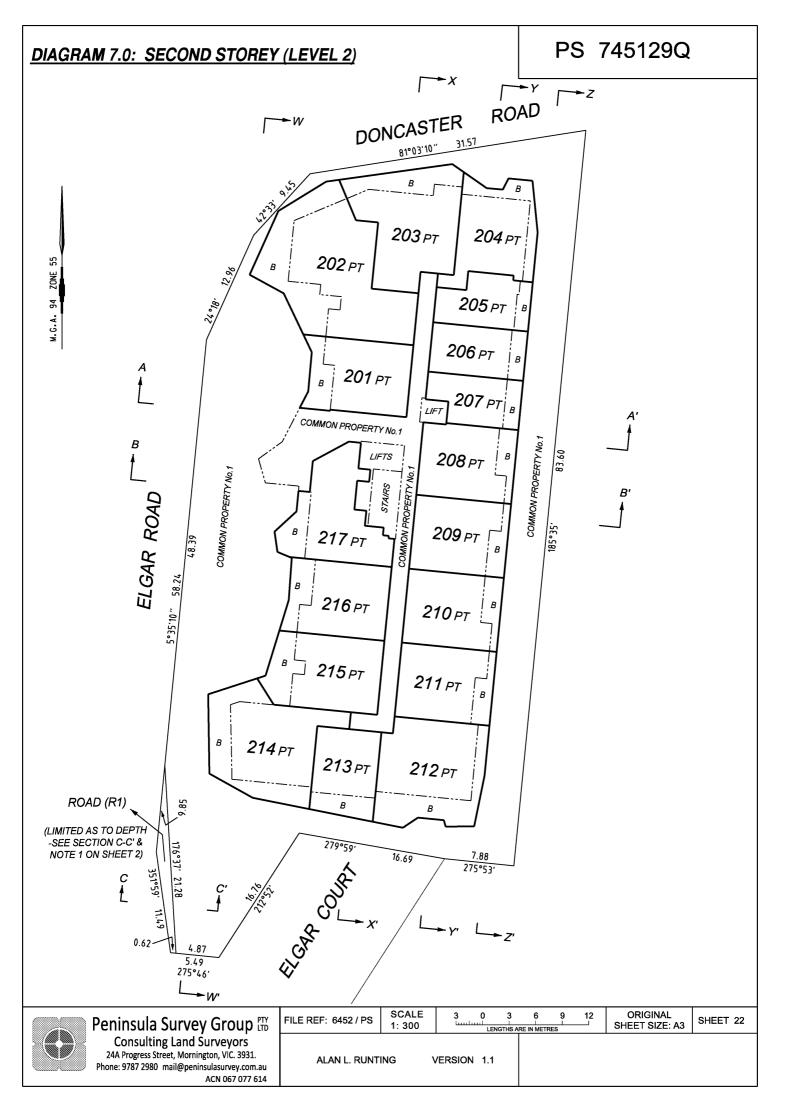

|                                                 |                                                                                                                                                              |                                                                                                                                                |                       |                                                      |







# DIAGRAM 2.2: ENLARGEMENT OF LOWER BASEMENT LEVEL 2

PS 745129Q





























```
Delivered by LANDATA®, timestamp 17/11/2020 13:50 Page 18 of 38
```































# DIAGRAM 18: CROSS SECTION X - X'

COMMON PROPERTY No.1

LOWER BASEMENT LEVEL 1 UPPER BASEMENT LEVEL MID BASEMENT LEVEL ELGAR COURT GROUND LEVEL SITE LEVEL LEVEL 12 LEVEL 11 DI TEVEL 10 LEVEL 9 E TEVEL 3 LEVEL 8 LEVEL 7 LEVEL 6 LEVEL 5 LEVEL 4 LEVEL 2 1 TEVEL 1 33 SHEET COMMON PROPERTY No.1 B Q 90 q q œ Ø æ q 9 COMMON PROPERTY No.1 COMMON PROPERTY No.1 ORIGINAL SHEET SIZE: A3 413PT Ы 913 PT 813 PT 313*P*T 213PT 109A PT 713 PT 513 PT 613 PT 1013 1 PT ~ LOCATION OF BASEMENT LABEL CHANGES IN PLAN VIEWS PROPERTY No.1 106A PT 602 PT 203 P1 Digitally signed by: Alan Leslie Runting, Licensed Surveyor, Surveyor's Plan Version (2.0), 20/08/2020, SPEAR Ref: S160968S 514 PT 415 PT 110 PT **714** PT РТ 916 PT 814 PT 614 PT 315 PT 215 PT 2 PT 108A PT 702 PT 303 PT 1014 LENGTHS AR