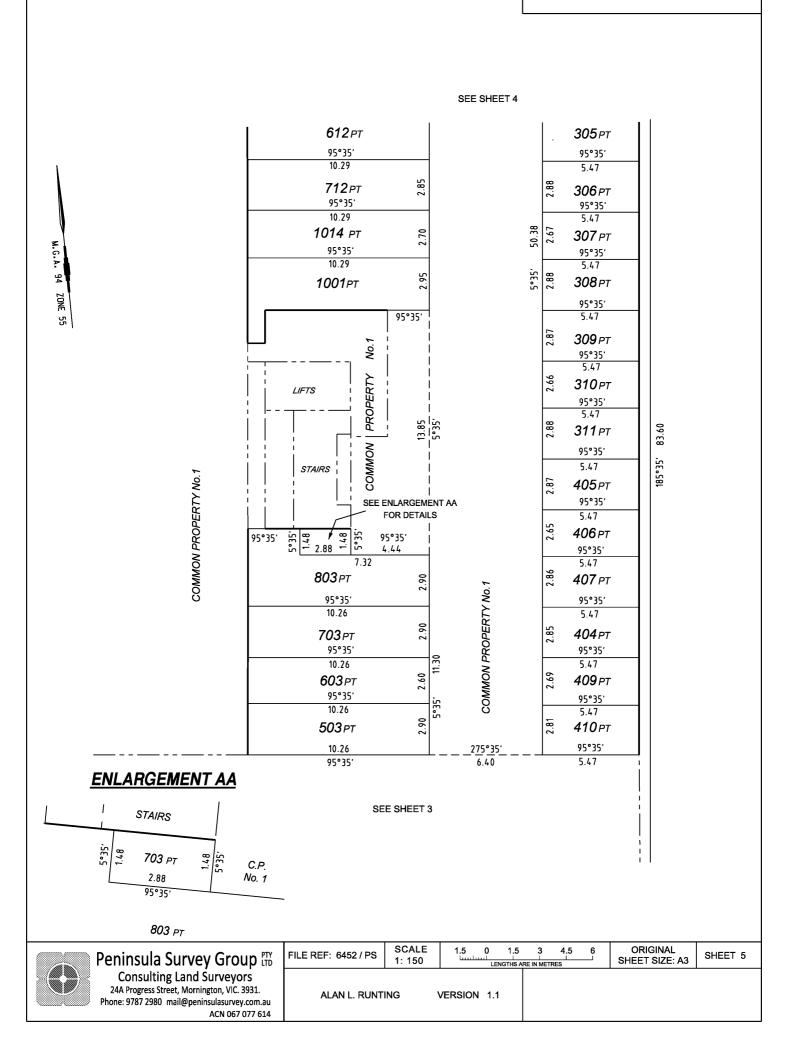

| PLAN OF SUBDIVISION                                                                                                                                                                                                                                                                                                  |                                           |                    |                                                                                                                                        | EDITION 3                                                                                                                                                                                                                                                                                                                                                                                                                                          | PS 74                                           | 5129Q                                                                                                                                                        |                                                                                                                                                |                       |                                                      |
|----------------------------------------------------------------------------------------------------------------------------------------------------------------------------------------------------------------------------------------------------------------------------------------------------------------------|-------------------------------------------|--------------------|----------------------------------------------------------------------------------------------------------------------------------------|----------------------------------------------------------------------------------------------------------------------------------------------------------------------------------------------------------------------------------------------------------------------------------------------------------------------------------------------------------------------------------------------------------------------------------------------------|-------------------------------------------------|--------------------------------------------------------------------------------------------------------------------------------------------------------------|------------------------------------------------------------------------------------------------------------------------------------------------|-----------------------|------------------------------------------------------|
| LOCATION OF LAND                                                                                                                                                                                                                                                                                                     |                                           |                    |                                                                                                                                        | COUNCIL NAME: MANNINGHAM CITY                                                                                                                                                                                                                                                                                                                                                                                                                      |                                                 |                                                                                                                                                              |                                                                                                                                                |                       |                                                      |
| PARISH: BULLEEN<br>TOWNSHIP:<br>SECTION:<br>UNWIN'S SPECIAL SURVEY<br>CROWN PORTION:<br>TITLE REFERENCE: VOL: 11184 FOL: 052                                                                                                                                                                                         |                                           |                    |                                                                                                                                        |                                                                                                                                                                                                                                                                                                                                                                                                                                                    |                                                 |                                                                                                                                                              |                                                                                                                                                |                       |                                                      |
| LAST PLAN F                                                                                                                                                                                                                                                                                                          | REFERENCE: PS<br>DRESS: 600 DOM           | 608338X (LOT 1     |                                                                                                                                        |                                                                                                                                                                                                                                                                                                                                                                                                                                                    |                                                 |                                                                                                                                                              |                                                                                                                                                |                       |                                                      |
| MGA CO-ORI<br>(of approx centre<br>in plan)                                                                                                                                                                                                                                                                          | ofland                                    | 334,815<br>816,040 |                                                                                                                                        | ZONE<br>GDA S                                                                                                                                                                                                                                                                                                                                                                                                                                      |                                                 |                                                                                                                                                              |                                                                                                                                                |                       |                                                      |
| VE                                                                                                                                                                                                                                                                                                                   | STING OF RO                               |                    |                                                                                                                                        |                                                                                                                                                                                                                                                                                                                                                                                                                                                    |                                                 |                                                                                                                                                              |                                                                                                                                                | NOTATIONS             | 5                                                    |
| IDENTIFIE<br>ROAD<br>(LIMITED AS<br>SEE SECTI                                                                                                                                                                                                                                                                        | D R1<br>S TO DEPTH<br>ION C-C' &          | COU                | NCIL/BO                                                                                                                                |                                                                                                                                                                                                                                                                                                                                                                                                                                                    |                                                 | Boundaries shown by thick continuous lines are defined by buildings.<br>Location of boundaries defined by buildings -<br>Median: Boundaries shown thus 'M' . |                                                                                                                                                |                       |                                                      |
| NOTE 1 ON                                                                                                                                                                                                                                                                                                            | ,                                         | OTATIONS           |                                                                                                                                        |                                                                                                                                                                                                                                                                                                                                                                                                                                                    |                                                 |                                                                                                                                                              | STRUCTURE OF ANY WA                                                                                                                            |                       | INDOW, DOOR, BALUSTRADE<br>HAN THOSE MARKED 'M', ARE |
| DEPTH LIMITATION: Does Not Apply<br>SURVEY: This plan is based on survey.<br>STAGING: This is a staged subdivision.<br>PLANNING PERMIT No: PLN19 / 0305<br>OTHER PURPOSE OF PLAN:<br>Removal of the sewerage easement shown as E-5 on PS 608338X.                                                                    |                                           |                    |                                                                                                                                        | DEEMED TO BE CONTAINED WITHIN COMMON PROPERTY No. 1.<br>ALL INTERNAL COLUMNS, SERVICE DUCTS, PIPE SHAFTS, CABLE DUCTS, SERVICE<br>INSTALLATIONS (OR OTHER) WITHIN THE BUILDING ARE DEEMED TO BE PART OF<br>COMMON PROPERTY No. 1.<br>THE POSITIONS OF THESE COLUMNS, SERVICE DUCTS, PIPE SHAFTS AND CABLE<br>DUCTS, SERVICE INSTALLATIONS (OR OTHER) MAY NOT HAVE BEEN SHOWN ON THE<br>DIAGRAMS CONTAINED HEREIN.<br>BUILDING FEATURES SHOWN THUS: |                                                 |                                                                                                                                                              |                                                                                                                                                |                       |                                                      |
|                                                                                                                                                                                                                                                                                                                      | moval of Easement:<br>n Manningham City ( |                    | g Permit                                                                                                                               | t No: P                                                                                                                                                                                                                                                                                                                                                                                                                                            | LN19 / 0305                                     | ARE                                                                                                                                                          | FOR PLAN INTERPRETA                                                                                                                            | FION ONLY AND DO NOT  | DEFINE BOUNDARIES.                                   |
| LOTS ON THIS PLAN MAY BE AFFECTED BY ONE OR MORE<br>OWNER'S CORPORATIONS.<br>FOR DETAILS OF ANY OWNERS CORPORATIONS INCLUDING PURPOSE,<br>RESPONSIBILITY, ENTITLEMENT & LIABILITY SEE OWNERS CORPORATION<br>SEARCH REPORT, OWNERS CORPORATION ADDITIONAL INFORMATION<br>AND IF APPLICABLE, OWNERS CORPORATION RULES. |                                           |                    |                                                                                                                                        | LOT<br>517 1<br>THE<br>CRE/<br>THIS<br>LEVE                                                                                                                                                                                                                                                                                                                                                                                                        | ATED IN FAVOUR OF MAN<br>PLAN IS LIMITED TO A D | O 200, 218 TO 300, 318 T<br>IAVE BEEN OMITTED FR<br>MENT SHOWN AS E-2 OI<br>ININGHAM CITY COUNC<br>EPTH OF 0.30m BELOW '<br>JARY 2020 AT ANY POIN'           | O 400, 418 TO 500,<br>OM THIS PLAN.<br>N THIS PLAN THAT IS TO BE<br>IL UPON REGISTRATION OF<br>THE FINISHED SURFACE<br>T WITHIN THE LAND SHOWN |                       |                                                      |
| This survey has I<br>n Proclaimed Su                                                                                                                                                                                                                                                                                 | been connected to pe<br>urvey Area No.    | ermanent marks N   | o(s).                                                                                                                                  |                                                                                                                                                                                                                                                                                                                                                                                                                                                    |                                                 | REDI<br>(AHD                                                                                                                                                 | JCED LEVELS (RL) ON TH<br>) BASED ON PM107 WITH                                                                                                | HIS PLAN ARE TO THE A | JSTRALIAN HEIGHT DATUM<br>08.128m, VIDE PS 608338X.  |
| LEGEND: /                                                                                                                                                                                                                                                                                                            | A - Appurtenant Eas                       | sement F - Fr      | lcumhe                                                                                                                                 | rina F                                                                                                                                                                                                                                                                                                                                                                                                                                             | -                                               |                                                                                                                                                              | MATION<br>ering Easement (Road                                                                                                                 | 1)                    |                                                      |
|                                                                                                                                                                                                                                                                                                                      |                                           |                    |                                                                                                                                        | -                                                                                                                                                                                                                                                                                                                                                                                                                                                  |                                                 |                                                                                                                                                              | n Act 1988 applies to                                                                                                                          |                       | lan.                                                 |
| Easement Purpose Width Origin<br>Reference (Metres)                                                                                                                                                                                                                                                                  |                                           |                    | Land Benefited/In Favour Of                                                                                                            |                                                                                                                                                                                                                                                                                                                                                                                                                                                    |                                                 |                                                                                                                                                              |                                                                                                                                                |                       |                                                      |
| E-1 CARRIAGEWAY<br>(LIMITED IN DEPTH & HEIGHT,<br>SEE SECTION E-E' ON SHEET 2)                                                                                                                                                                                                                                       |                                           |                    | LOT 2 ON PS 608338X                                                                                                                    |                                                                                                                                                                                                                                                                                                                                                                                                                                                    |                                                 |                                                                                                                                                              |                                                                                                                                                |                       |                                                      |
| E-2 PEDESTRIAN WAY<br>(LIMITED IN DEPTH & HEIGHT,<br>SEE NOTATIONS ABOVE & SECTIONS<br>X-X', Y-Y' & Z-Z') SEE PLAN                                                                                                                                                                                                   |                                           |                    |                                                                                                                                        |                                                                                                                                                                                                                                                                                                                                                                                                                                                    | MANNINGHAN                                      |                                                                                                                                                              |                                                                                                                                                |                       |                                                      |
| Peninsula Survey Group ITY<br>Consulting Land Surveyors<br>24A Progress Street, Mornington, VIC. 3931.<br>Phone: 9787 2980 mail@peninsulasurvey.com.au<br>ACN 067 077 614                                                                                                                                            |                                           |                    | G VERSION 1.1 ORIGINAL SHEET SHEET 1 OF 37<br>THIS IS A LAND USE VICTORIA<br>COMPILED PLAN<br>FOR DETAILS SEE MODIFICATION TABLE HEREI |                                                                                                                                                                                                                                                                                                                                                                                                                                                    |                                                 |                                                                                                                                                              |                                                                                                                                                |                       |                                                      |