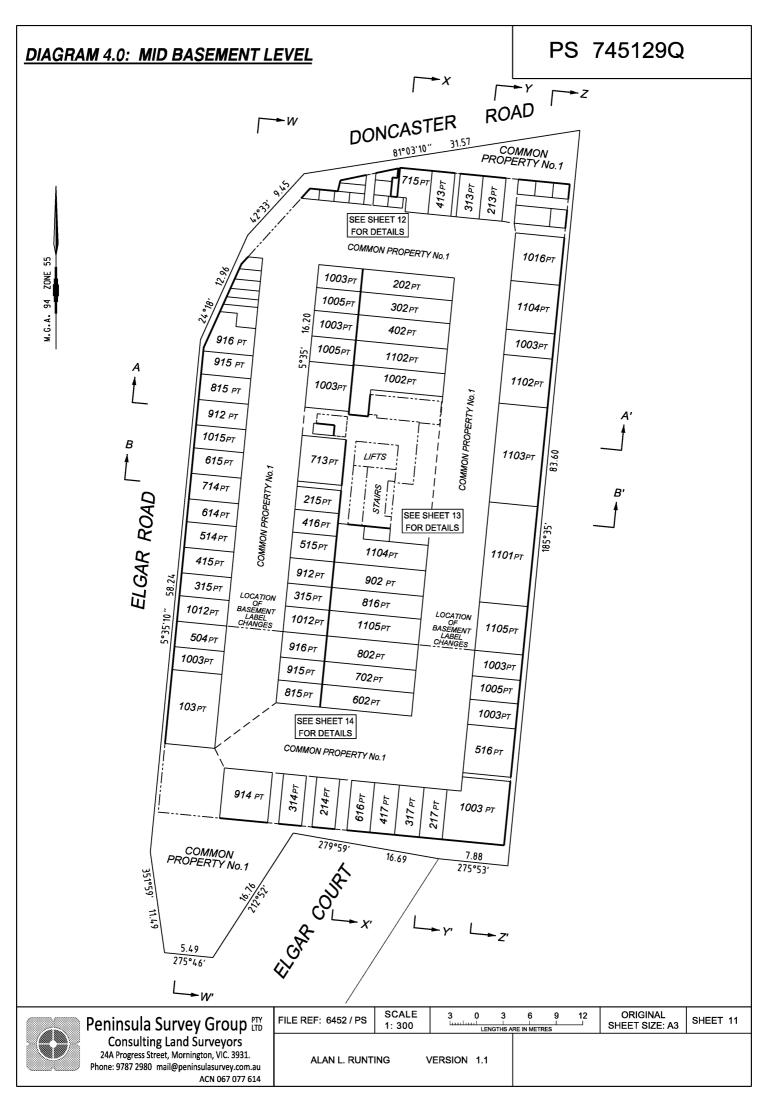

# DIAGRAM 18: CROSS SECTION X - X'

COMMON PROPERTY No.1

LOWER BASEMENT LEVEL 1 UPPER BASEMENT LEVEL MID BASEMENT LEVEL ELGAR COURT GROUND LEVEL SITE LEVEL LEVEL 12 LEVEL 11 DI TEVEL 10 LEVEL 9 E TEVEL 3 LEVEL 8 LEVEL 7 LEVEL 6 LEVEL 5 LEVEL 4 LEVEL 2 1 TEVEL 1 33 SHEET COMMON PROPERTY No.1 B Q 90 q q œ Ø æ q 9 COMMON PROPERTY No.1 COMMON PROPERTY No.1 ORIGINAL SHEET SIZE: A3 413PT Ы 913 PT 813 PT 313*P*T 213PT 109A PT 713 PT 513 PT 613 PT 1013 1 PT ~ LOCATION OF BASEMENT LABEL CHANGES IN PLAN VIEWS PROPERTY No.1 106A PT 602 PT 203 P1 Digitally signed by: Alan Leslie Runting, Licensed Surveyor, Surveyor's Plan Version (2.0), 20/08/2020, SPEAR Ref: S160968S 514 PT 415 PT 110 PT **714** PT РТ 916 PT 814 PT 614 PT 315 PT 215 PT 2 PT 108A PT 702 PT 303 PT 1014 LENGTHS ARE IN METRES 403 P1 802 PT **9** L 902 816 1105 PT PT PT 503 PT 903 PT 8 515 PT 416*P*T 316 PT 715 PT 216 PT 111 PT 915 PT 615 PT 1015 PT 1003 PT 815 PT 3 PT 603 PT COMMON PROPERTY No.1 0 1101 PT 502 PT 703 1101 PT 516 РТ 1104 PT 1013 PT РТ 616 PT 417 PT 317 PT 217 PT 112 PT 1016 PT 914 PT 816 PT 803 PT SCALE N.T.S. 716 14E004 1d EO2 1003 <sup>\_</sup> COMMON PROPERTY No.1 COMMON PROPERTY No.1 COMMON PROPERTY No. STAIRS STAIRS COMMON PROPERTY No.1 STAIRS LIFTS 1014 1001 PT PT 913 PT 1102 PT 401 PT Р 501 PT 301 PT 1102 PT 1001PT 601PT 201 PT Р Б 1002 PT 813 PT 7 PT 901 701 801 5 PT 101 PT 1102 PT 712 PT 716 PT 613 PT 612 PT 1103 PT 1103 PT 402 PT 902 PT FILE REF: 6452 / PS-S32 1002PT 802 PT Ц 8 PT 602 PT 502 PT 302 PT 202 PT 702 402 PT 513 PT 6 PT 302 PT 512 PT 7<u>0</u> 202 PT 209 PT 412 PT 1104 PT 1104 PT COMMON PROPERTY No.1 312 PT 103 PT 903 PT 503 PT 1003PT 803 PT 403 PT 203 PT 703 PT 603 PT 303 PT 212 P1 Peninsula Survey Group 🖽 7 PT Consulting Land Surveyors 24A Progress Street, Mornington, VIC. 3931. Phone: 9787 2980 mail@peninsulasurvey.com.au 172 FT 1d200 743PT 715 PT 105A 316 PT 205 PT C.P. No.1 8 B 9 B œ 9 8 COMMON PROPERTY No.1 PROPERTY No.1 NOWWOD 08.8 LEVEL 11 UPPER BASEMENT LEVEL LEVEL 12 LEVEL 10 LOWER BASEMENT LEVEL 1 LOWER BASEMENT LEVEL 2 LEVEL 9 LEVEL 8 LEVEL 7 LEVEL 6 LEVEL 3 LEVEL 2 t tevel 1 GROUND LEVEL MID BASEMENT LEVEL LEVEL 5 LEVEL 4 E-2 ▲ SITE LEVEL **AAAP** DONCASTER leve/ @1.01.2020 0.3m below finished