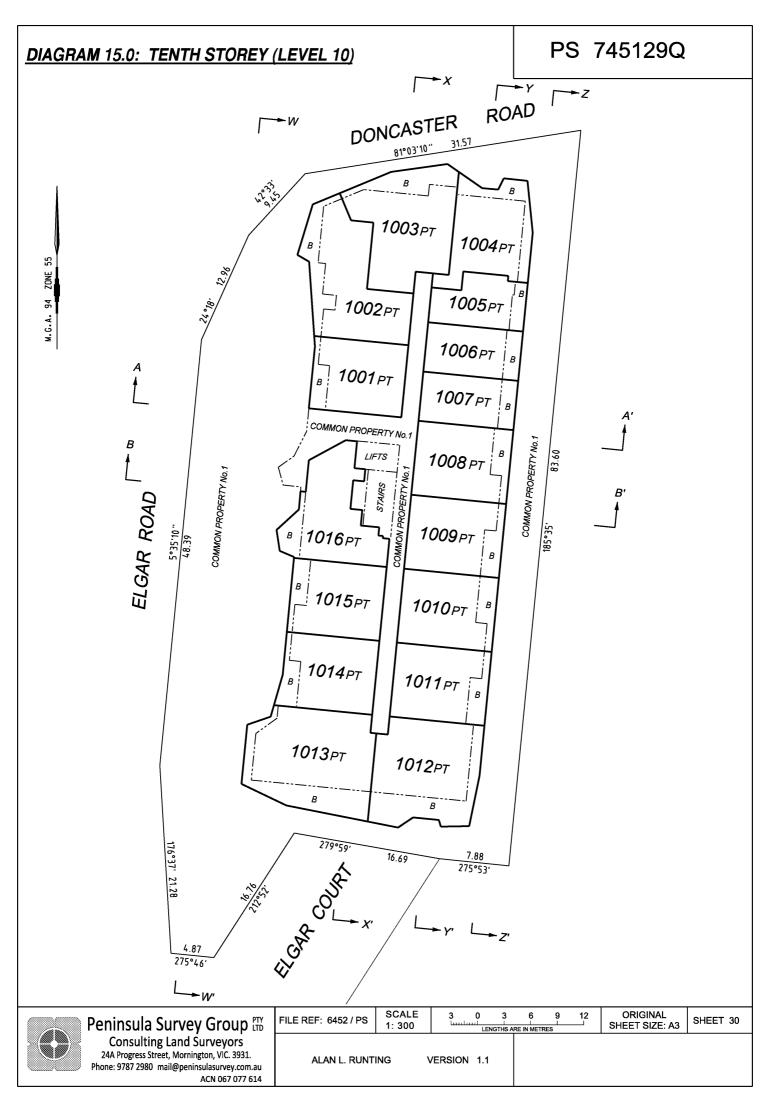

### Land Affected by Owners Corporation:

Common Property 1, Lots 1 - 3, 5 - 8, 101 - 103, 104A, 105A, 106A, 107A, 108A, 109A, 110 - 112, 201 - 217, 301 - 317, 401 - 417, 501 - 516, 601 - 616, 701 - 716, 801 - 816, 901 - 916, 1001 - 1016, 1101 - 1105.

### Entitlement and Liability:

NOTE – Folio References are only provided in a Premium Report.

| Land Parcel | Entitlement   | Liability |
|-------------|---------------|-----------|
| Lot 1001    | 55            | 55        |
| Lot 1002    | 78            | 78        |
| Lot 1003    | 81            | 81        |
| Lot 1004    | 56            | 56        |
| Lot 1005    | 36            | 36        |
| Lot 1006    | 36            | 36        |
| Lot 1007    | 36            | 36        |
| Lot 1008    | 50            | 50        |
| Lot 1009    | 50            | 50        |
| Lot 1010    | 50            | 50        |
| Lot 1011    | 50            | 50        |
| Lot 1012    | 66            | 66        |
| Lot 1013    | 79            | 79        |
| Lot 1014    | 54            | 54        |
| Lot 1015    | 54            | 54        |
| Lot 1016    | 59            | 59        |
| Lot 1101    | 150           | 150       |
| Lot 1102    | 133           | 133       |
| Lot 1103    | 148           | 148       |
| Lot 1104    | 125           | 125       |
| Lot 1105    | 155           | 155       |
| Τα          | otal 10000.00 | 10000.00  |